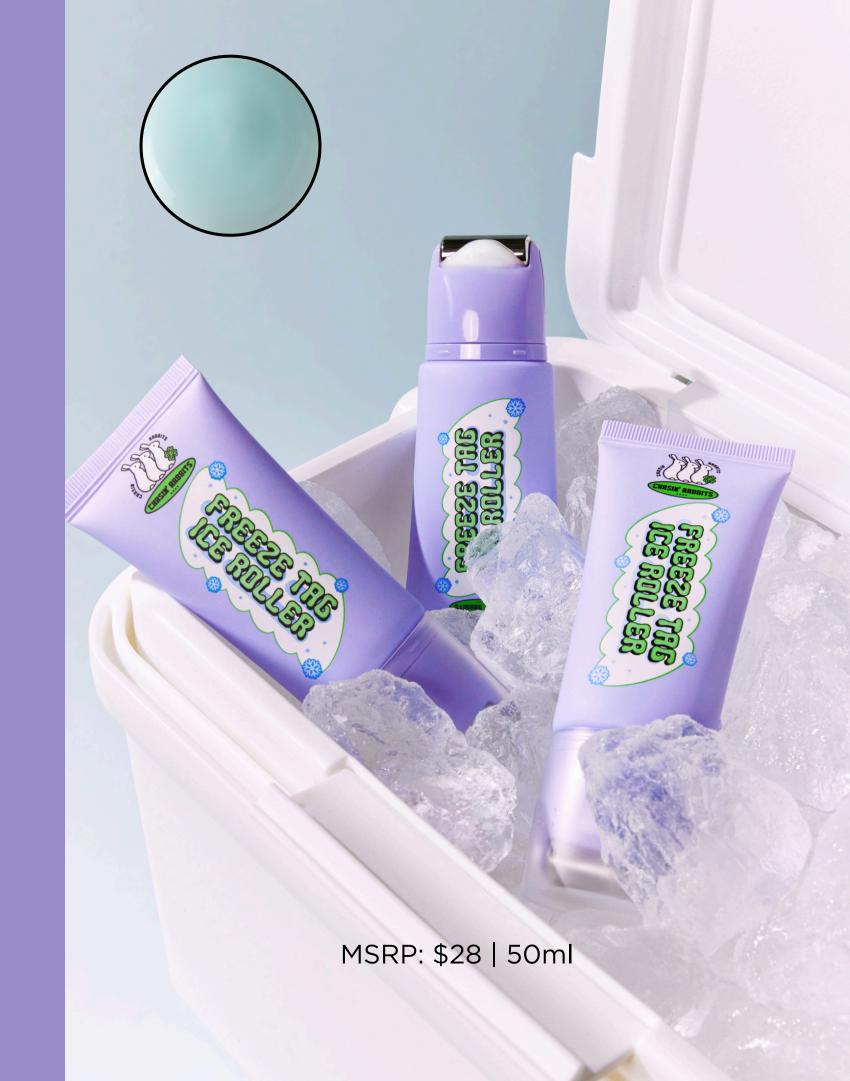

# FREEZE TAG ICE ROLLER

WHAT IT IS: A multi-functional face serum with an innovative ice roller applicator, combining intense hydration with cooling benefits. The gel-textured serum deeply moisturizes for a smooth, supple complexion and is dermatologist-tested for sensitive skin. The surgical steel roller helps reduce puffiness, calm redness, shrink pores, and promote circulation for a refreshed, radiant look.

#### **HIGHLIGHTED INGREDIENTS:**

- 1. Haronga (Harungana Madagascariensis) & Caffeine & Oats: Together, these ingredients target skin and pore tightening while calming skin and reducing puffiness.
- 2. **Green Rooibos Extract:** Packed with antioxidants and anti inflammatory benefits, this extract helps tighten skin and soothe redness.
- 3. Sanghwang mushroom (Phellinus Linteus): This medicinal mushroom helps brighten and revitalize skin.

**HOW TO USE:** Lightly squeeze the tube, then gently glide the roller applicator onto the face, neck, décolleté avoiding the eyes.

**SURGICAL STEEL ROLLER APPLICATOR:** Hypo-allergenic steel cools and massages, and can be used without fear of skin irritation or rash commonly caused by regular steel reactions on skin. Wipe clean after each use

### **CLINICAL TEST RESULTS:**

Skin cooling effect, benefits of cold therapy, shrink pore effect