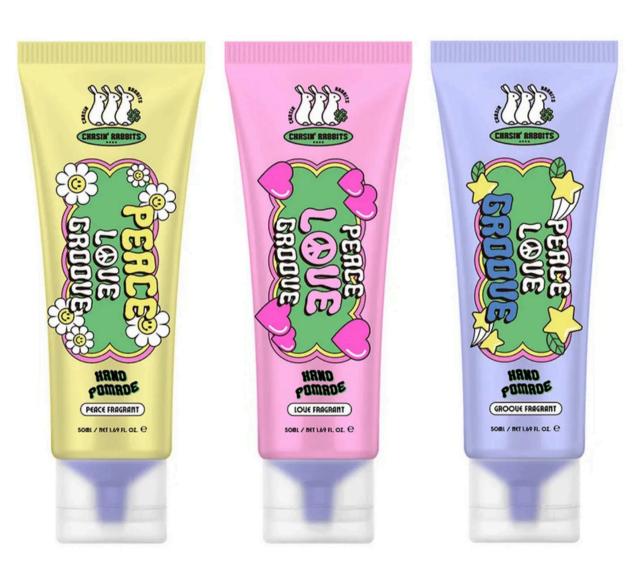

# PEACE LOVE GROOVE PERFUME HAND

WHAT IT IS: Velvety-soft scented hand cream

What is a sensory beauty product? Sensory beauty products are specially designed to awaken the five senses – smell, taste, sight, touch and hearing – to create a new connection between the body and the mind.

**FEATURES:** A fast-absorbing, non-greasy, velvet-finish hand cream that deeply moisturizes to replenish even the driest hands while imparting one of three scent choices: Peace, Love, and Groove.

#### **HIGHLIGHTED INGREDIENTS:**

- 1. Tea tree (Melaleuca Alternifolia) Leaf Water: Effective antibacterial helps reduce inflammation.
- 2. Malachite Extract: Functions as an antioxidant, assisting in protecting skin from environmental stressors.
- 3. **Allantoin & Panthenol:** Moisturizes, soothes itchiness, and heals injured skin.

**HOW TO USE:** Massage cream onto hands in circular motions.

MSRP: 11.90 | 50ml