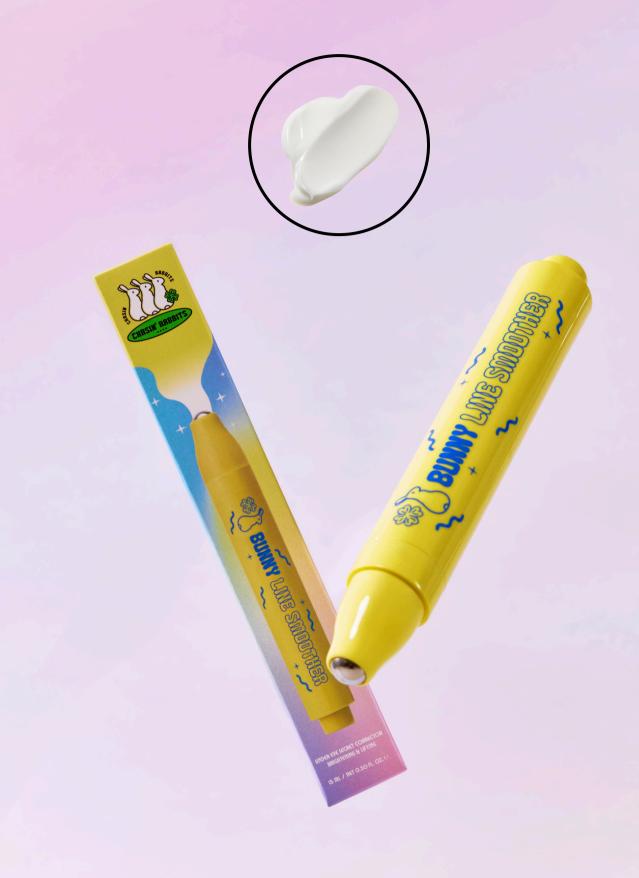

# BUNNY LINE SMOTHER

WHAT IT IS: Eye Cream in Roller Form

**FEATURES:** This clinically proven anti-wrinkle formula helps soften the look of fine lines around eyes, brows, mouth, and neck, while visibly brightening. The surgical steel ball roller ball applicator creates a Gua Sha-like massaging effect that reduces puffiness and boosts absorption.

#### **HIGHLIGHTED INGREDIENTS:**

- 1. **Inca Inchi Oil:** The richest plant-based source of essential fatty acids and vitamins, it promotes softness, smoothness, and suppleness. Niacinamide (Vitamin B3): Reduces the appearance of skin blemishes and signs of congestion while visibly brightening.
- 2. **Green tea extract:** Soothes and protects the skin, reduces sebum, and minimizes signs of aging.
- 3. Lactobacillus Ferment Lysate: Active probiotics protect, repair, and regenerate skin.

For all skin types

**HOW TO USE:** Squeeze adequate amount by pressing button on the back and roll around eye area, fine lines, around brows, mouth, and neck

**SURGICAL STEEL ROLLER APPLICATOR:** Hypo-allergenic steel cools and massages, and can be used without fear of skin irritation or rash commonly caused by regular steel reactions on skin

MSRP: \$22 | 15ml