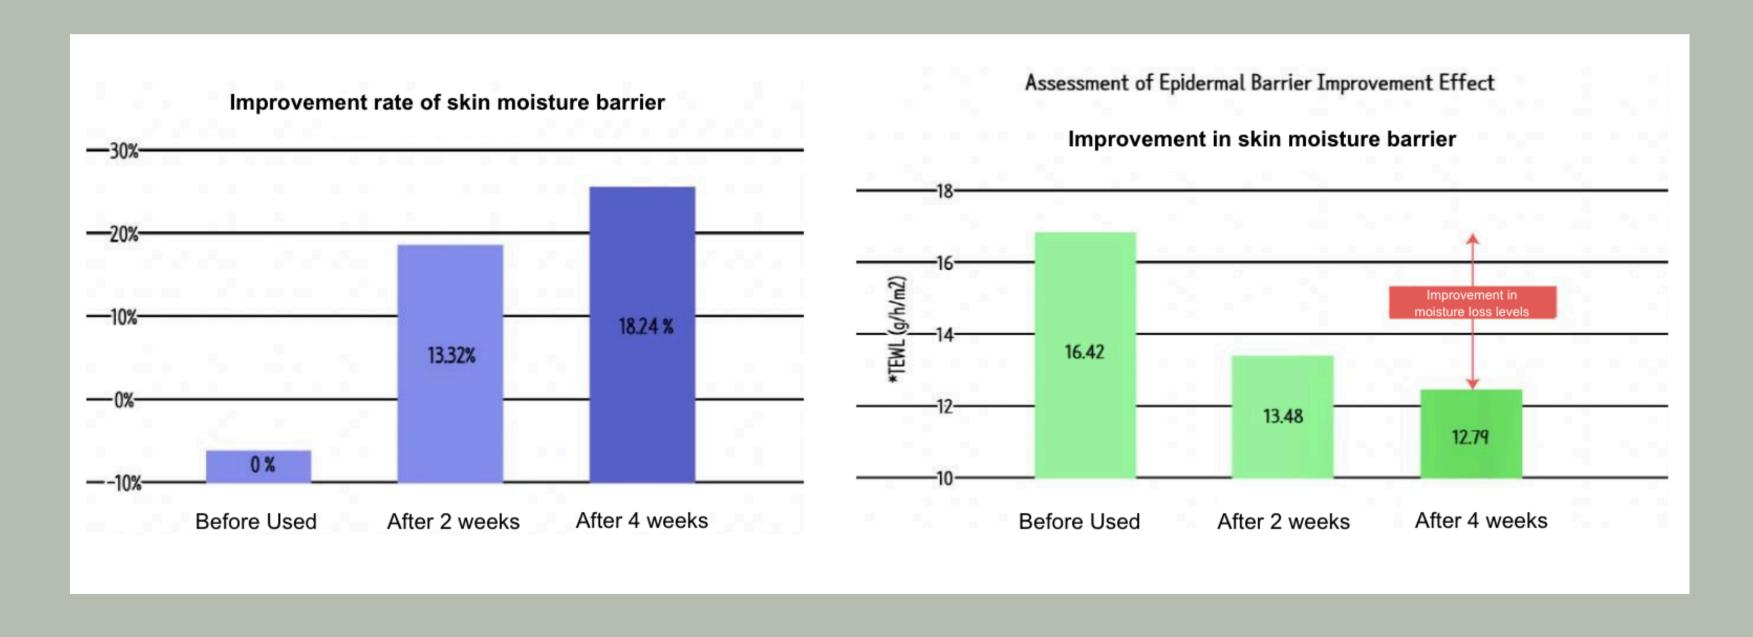

### CLINICAL TEST 1: MOISTURE LOSS IMPROVEMENT

28-day clinical study used as part of a barrier improvement of regimen on 21 volunteers.

### CLINICAL TEST 2: MOISTURE BARRIER RECOVERY IMPROVEMENT

28-day clinical study used as part of a barrier improvement of regimen on 21 volunteers.