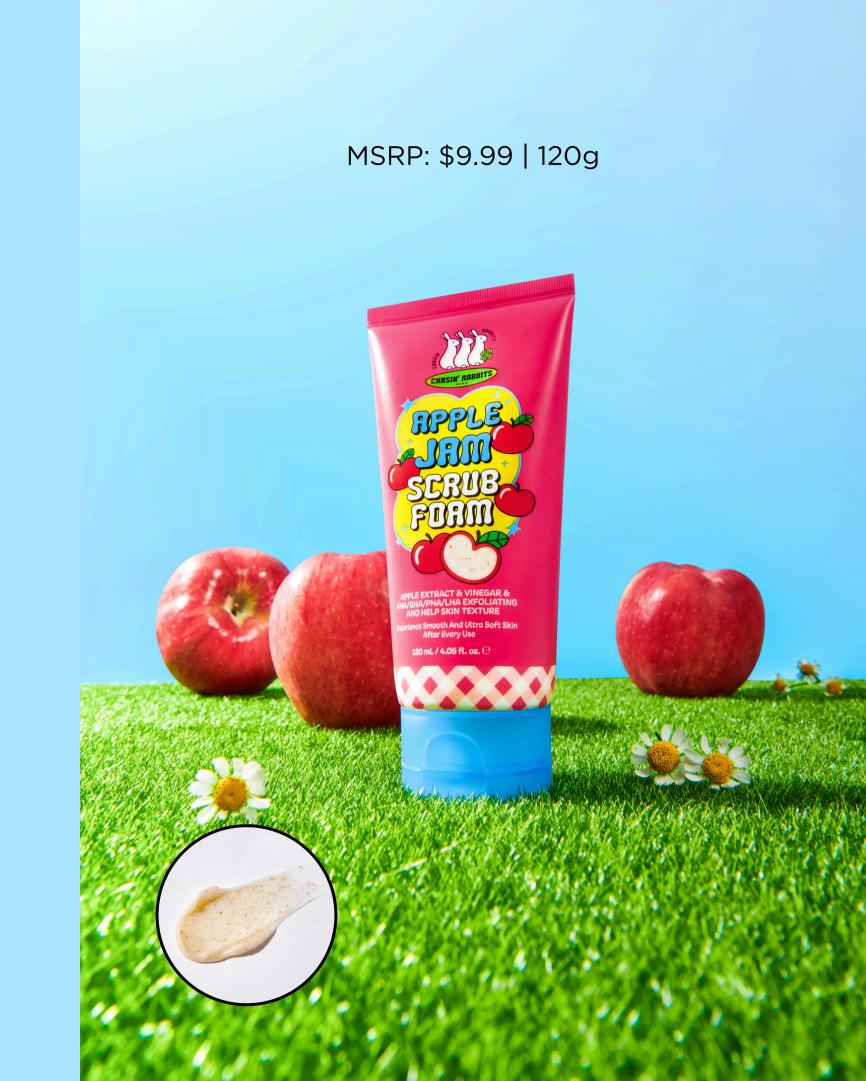

## APPLE JAM SCRUB FOAM

**WHAT IT IS:** A 3-in-1 Scrub Cleanser with Apple Vinegar Extract & AHA/BHA/PHA/LHA

**FEATURES:** A creamy, jammy exfoliating cleanser with Apple Vinegar Extract and AHA/BHA/PHA/ LHA that deeply cleanses, unclogs pores, and smooths skin. Infused with natural apple to draw out impurities, its gentle sugar-based formula leaves skin soft, hydrated, and lightly scented with fresh apple.

**MSRP:** \$18

#### **HIGHLIGHTED INGREDIENTS:**

- 1. Pyrus Malus (Apple) Fruit Extract: Offers antioxidant and antiaging benefits. Malic acid, a natural Alpha Hydroxy Acid, gently exfoliates, improving dark spots, blotchiness, and providing a brightening effect.
- 2. **Phaseolus Radiatus Seed Powder:** Helps to exfoliate and smooth Skin target: oily, combination, and blemish prone skin types.