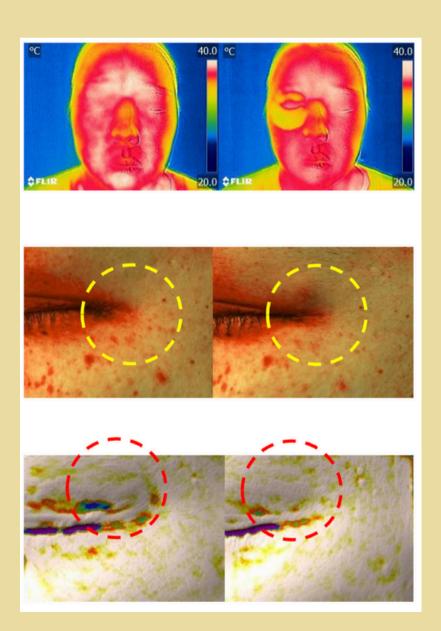

### IN A CLINICALLY MEASURED STUDY ON 25 WOMEN RANGING IN AGE FROM MID 20 TO 50:

Reduction temperature effect of eye area, improvement result of eye area discoloration, dark spot, dark circle, and deep wrinkle improvement effects