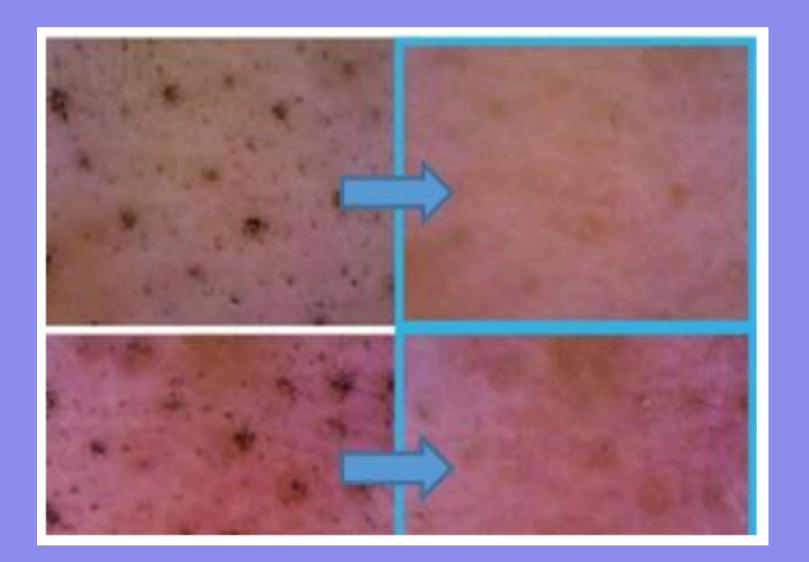

## BLACKHEAD (STATUS) IMPROVEMENT & BLACK HEAD REMOVAL CLINCAL TEST

In an expert grader survey of 20 female age 20-39, after 4 weeks result, 100% experienced an improvement in the blackhead status of their skin