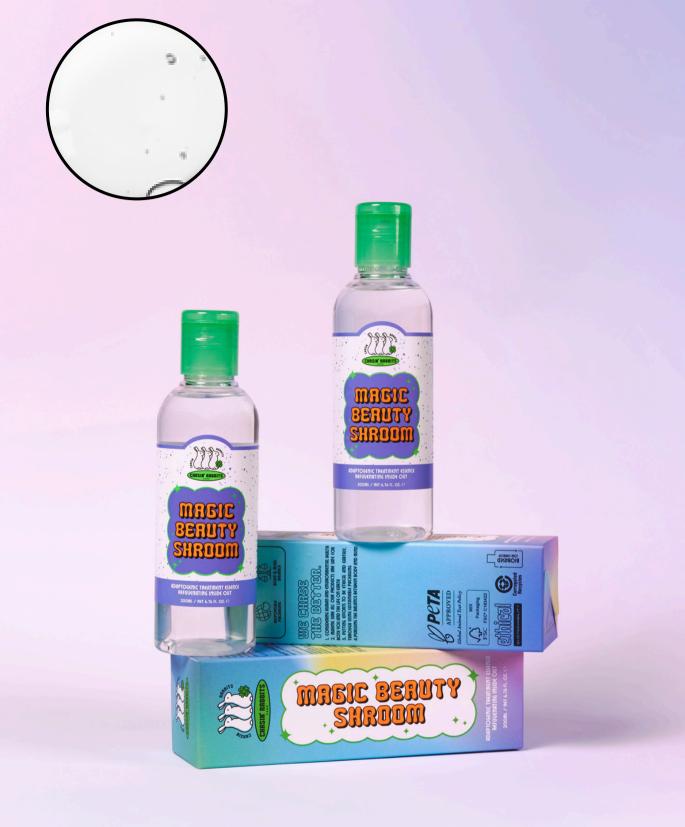

# MAGIC BEAUTY SHROOM ESSENCE

"Love this! It helps plump and soften my skin when its feeling dehydrated and has too much texture...my skin has never felt so silky smooth and I love that it has no scent."

WHAT IT IS: Single Extract Snow Mushroom Toner Essence

**FEATURES:** This single ingredient essence instantly hydrates, plumps, smooths, and brightens skin with powerful antioxidant, antibacterial, and moisture-retaining properties.

#### **HIGHLIGHTED INGREDIENTS:**

1.100% Snow Mushroom (Tremella Fuciformis): Rich in antioxidants, Vitamins A, C, D, and fatty acids, it helps retain moisture and stabilize the skin barrier. Mimics hydration powerhouse hyaluronic acid by pulling moisture to the skin, while anti-inflammatory properties calm, and it targets dark spots and hyperpigmentation.

**HOW TO USE:** After cleansing, pour a moderate amount into palm or a cotton pad. Sweep over face or gently pat for absorption. Add more layers to boost moisture.

MSRP: \$22 | 200ml