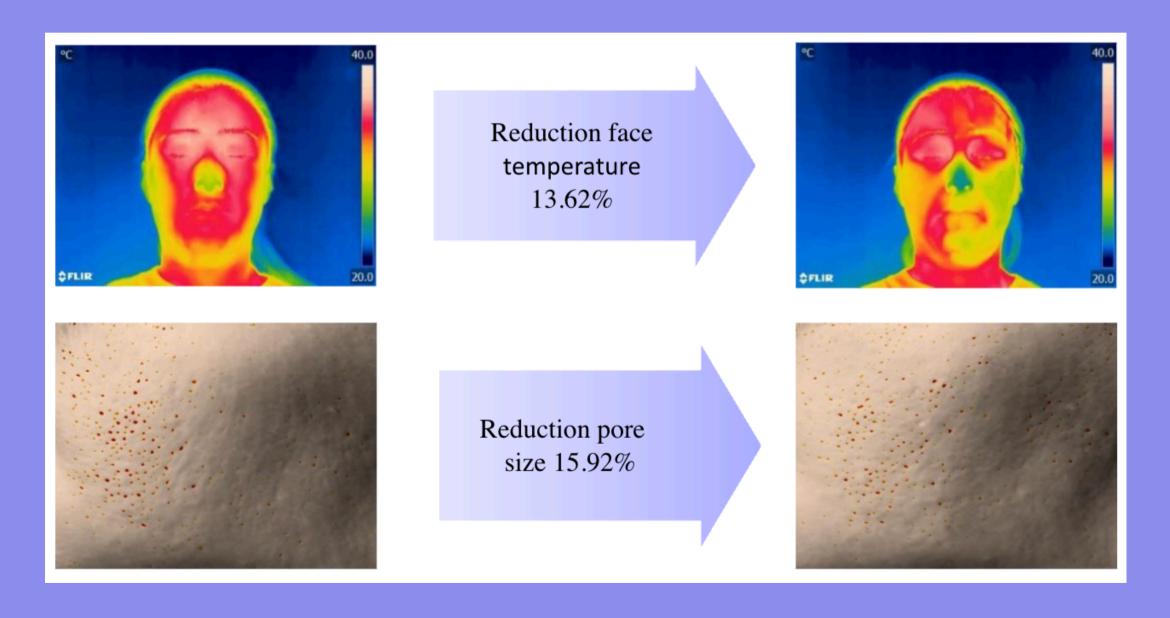

# FREEZE TAG ICE ROLLER

WHAT IT IS: A multi-functional face serum with an innovative ice roller applicator, combining intense hydration with cooling benefits. The gel-textured serum deeply moisturizes for a smooth, supple complexion and is dermatologist-tested for sensitive skin. The surgical steel roller helps reduce puffiness, calm redness, shrink pores, and promote circulation for a refreshed, radiant look.

### **CLINICAL TEST RESULTS:**

Skin cooling effect, benefits of cold therapy, shrink pore effect