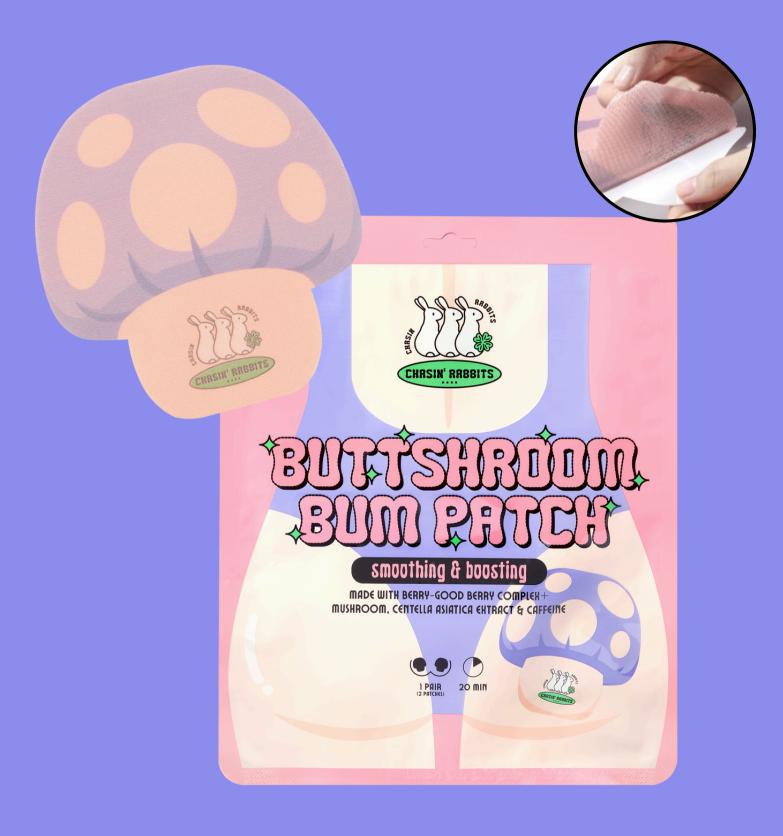

## BUTTSHROOM BUM PATCH

WHAT IT IS: Thick, gel-coated masks specialized for bum care

For all bum types

**FEATURES:** These patches nourish, lift, tighten, plump, and smooth while promoting fat burning with all natural ingredients.

#### **MAIN INGREDIENTS:**

- 1. Berry Complex (Strawberry, Blueberry, Blackberry): Skin soothing and moisturizing properties for a soft, smooth feeling.
- 2. Mushroom Complex (Tremella, Fuciformis, Inonotus Obliquus): Firms and lifts by supporting the production of collagen, your skin's structural protein that builds volume and density.
- 3. Caffeine: Helps to tighten and promote fat burning on the surface of the skin.

**HOW TO USE:** Throughly cleanse and dry the area of application. Remove film from both sides of patches, and apply to both cheeks for 20 minutes.

MSRP: \$9.99 | 2pcs