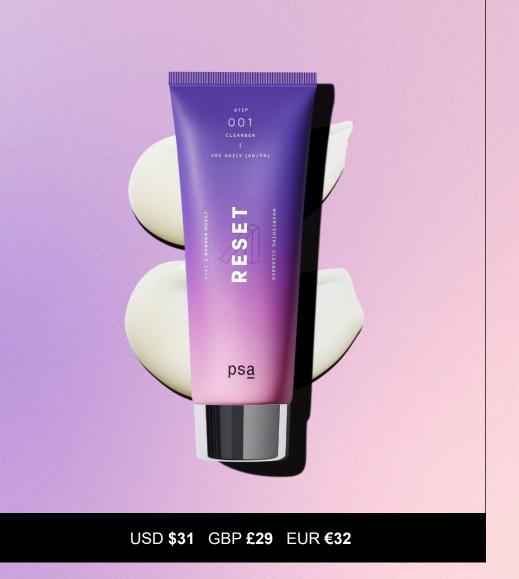

### RESET | Cleanser

#### ACAI & MANUKA HONEY NOURISHING CLEANSER

STEP 001 USE DAILY AM/PM 100ml / 3.4 fl. oz. e

Acai & Pomegranate Extract

-) Yoghurt

Manuka Honey UMF 17+

## **GENTLY CLEANSE + INFUSE SKIN WITH NUTRIENTS.**

This sulfate-free creamy cleanser removes any trace of grime, pollution, and makeup while infusing your skin with essential moisture and nutrients from Manuka Honey UMF 16+ and Acai Berry without ever leaving your skin dry or stripped.