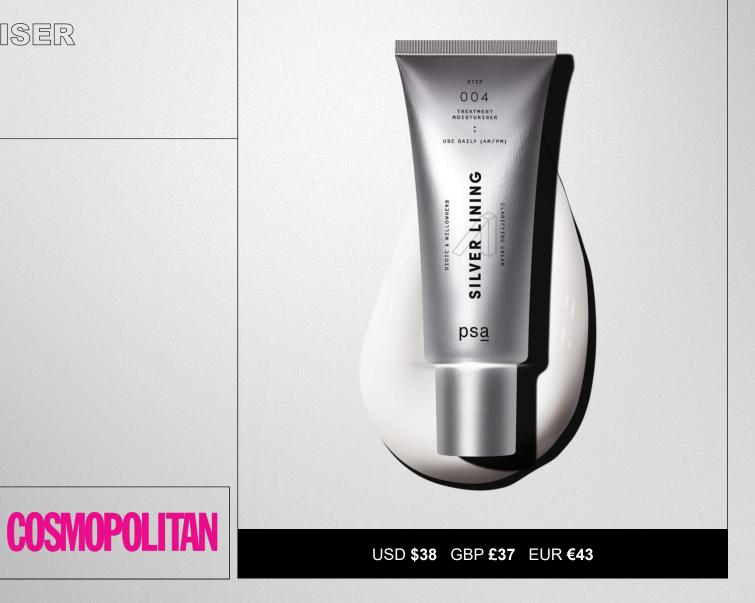

### MIDNIGHT COURAGE | OI

**ROSEHIP & BAKUCHIOL RETINOL NIGHT OIL** 

### **STEP 004** USE NIGHTLY PM 15ml / 0.5 fl. oz. e

+ 2% Retinoid Complex

+

Organic Rosehip & Baobab Oils

#### ) Organic Sunflower Oil

-) Bakuchiol

### **REVEAL YOUTHFUL-LOOKING SKIN OVERNIGHT.**

This oil is your skincare routine's night shift, working overtime to repair and renew your skin while you sleep.