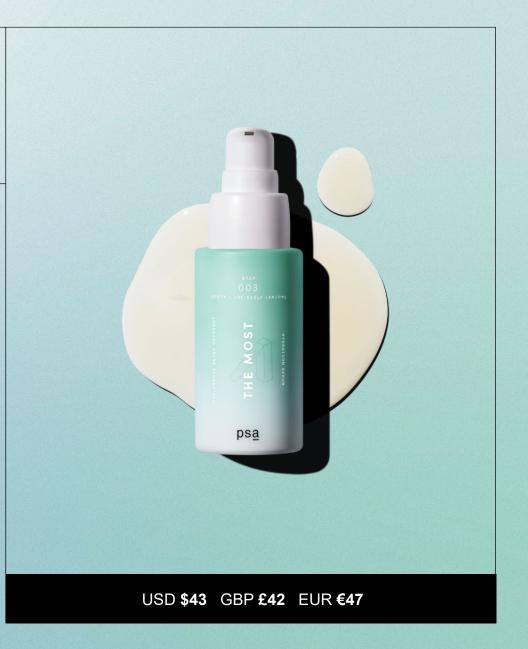

### THE MOST | Serum

### HYALURONIC SUPER NUTRIENT HYDRATION SERUM

STEP 003 USE DAILY AM/PM

30ml / 1 fl. oz. e

) Hyaluronic Acid Complex

+) Panthenol

+

+) Bisabolol

(+) Sodium PCA

## SUPERIOR HYDRATION INFUSED WITH POWERFUL NUTRIENTS.

A nutrient-packed hydrating serum that's like an island oasis for stressed out, hungover, dull, and dehydrated skin.