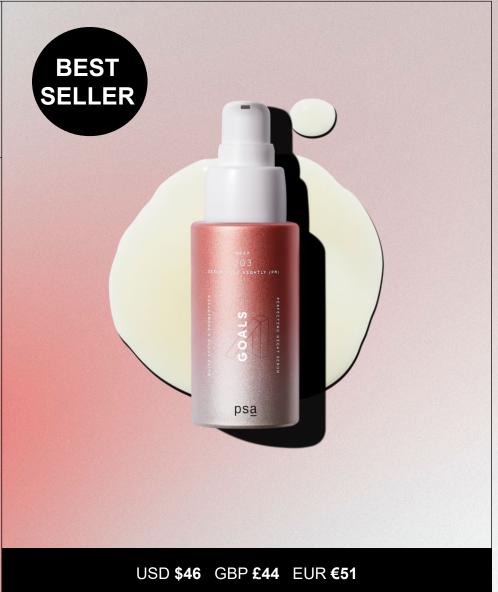

### SILVER LINING | MOISTURISER

#### **DIOIC & WILLOWHERB CLARIFYING CREAM**

#### STEP 004 USE DAILY AM/PM

50ml / 1.7 fl. oz. e

4% Dioic Acid & Willowherb Complex

 $\vdash$  ) 1% Zinc PCA

+

+) Silver & Tamanu Oil

) Lactobacillus Ferment

## THE ONE-STOP FORMULA FOR LASTING CLEAR SKIN.

A daily vegan clarifying cream containing 4% Dioic Acid & Willowherb Complex, 1% Zinc PCA, and Silver that minimises the appearance of breakouts and dark spots, soothes and calms post-breakout redness, and helps to prevent the likelihood of future blemishes. Formulated for all types of skin.