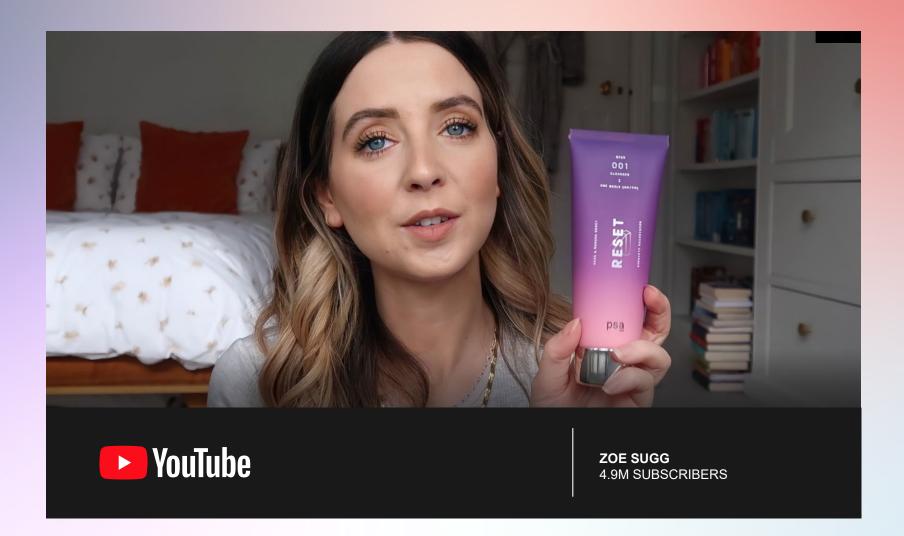

This oil is your skincare routine's night shift, working overtime to repair and renew your skin while you sleep.







### GIFTED | Oil

### ACAI & SEA BUCKTHORN VITAMIN C GLOW OIL

#### STEP 004 USE DAILY AM/PM

15ml / 0.5 fl. oz. e

) 5% Tetrahexyldecyl Ascorbate

(+) 2% Vitamin E



+

+

) Organic Sea Buckthorn Oil

## ENHANCE SKIN BRIGHTNESS WITH A DAILY DOSE OF VITAMIN C.

Spoil your skin with this oil that works to keep your skin safe from free radicals, dullness, and dryness, day or night.







## **Press Exposures**















## **Press Exposures**





## **Influencer Reviews**



@whatsonvisface 155k followers



@fleurdeforce 743k followers



@jaz.mcnew 150k followers



@nikkideroest 254k followers



## **Derm Reviews**



@drcharlesmd1 1.3m followers



# Zoe Sugg





## **Retailers List**





# Follow us on Instagram



@psaskin