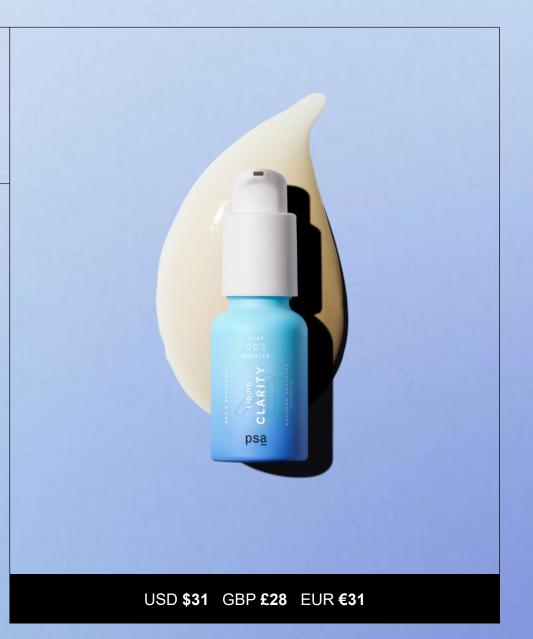

### LIQUID CLARITY | Booster

BHA & BAKUCHIOL BLEMISH RECOVERY BOOSTER

**STEP 003** USE DAILY AM/PM 15ml / 0.5 fl. oz. e

#### GIVE YOUR SKIN A BLEMISH-BUSTING BOOST.

This versatile booster brightens and soothes, providing a bit of extra TLC when it comes to battling blemishes and keeping your skin nourished. A mix of 2% BHA, 1% Bakuchiol, 2% Zinc PCA, and Licorice Root Extract helps to get to the root cause of existing imperfections. They also brighten and soothe while keeping your skin nourished.