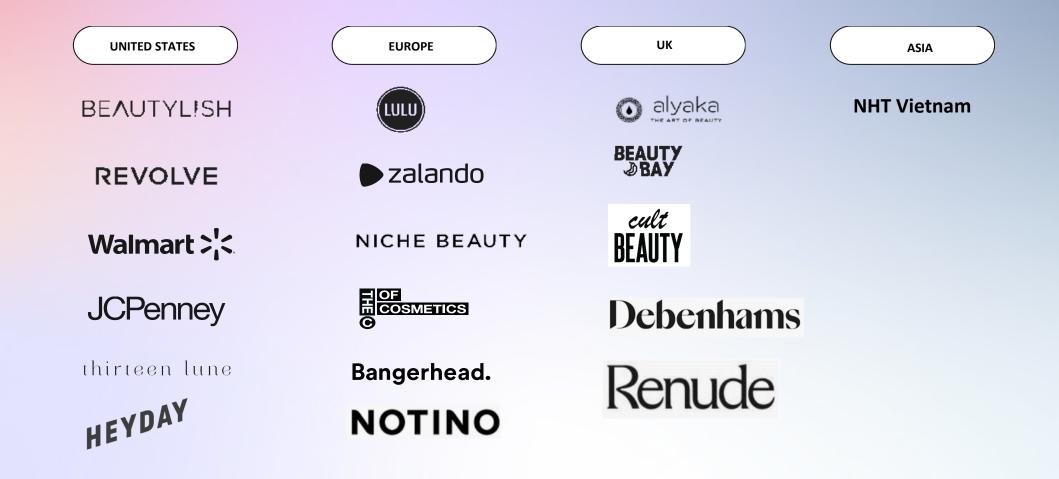

outine's night shift, working overtime to repair and renew your skin while you sleep.







### GIFTED | Oil

### ACAI & SEA BUCKTHORN VITAMIN C GLOW OIL

#### STEP 004 USE DAILY AM/PM

15ml / 0.5 fl. oz. e

) 5% Tetrahexyldecyl Ascorbate

(+) 2% Vitamin E



+

+

) Organic Sea Buckthorn Oil

## ENHANCE SKIN BRIGHTNESS WITH A DAILY DOSE OF VITAMIN C.

Spoil your skin with this oil that works to keep your skin safe from free radicals, dullness, and dryness, day or night.







## **Press Exposures**















## **Press Exposures**





## **Influencer Reviews**



@whatsonvisface 155k followers



@fleurdeforce 743k followers



@jaz.mcnew 150k followers



@nikkideroest 254k followers



## **Derm Reviews**



@drcharlesmd1 1.3m followers



# Zoe Sugg





## **Retailers List**





# Follow us on Instagram



@psaskin