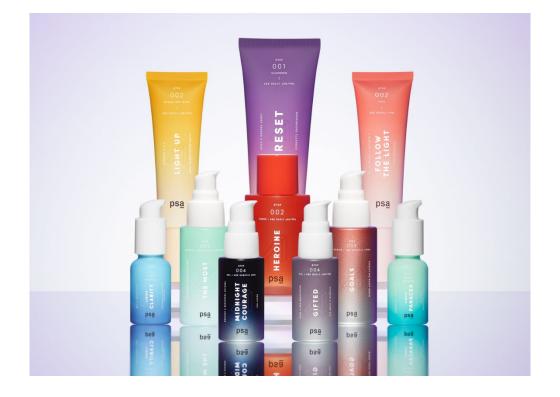

### HEROINE | Toner

### MANDELIC & LICORICE SUPERFOOD GLOW TONER

#### STEP 002 USE DAILY AM/PM 100ml / 3.4 fl. oz. e

) 6% Mandelic & Lactic Acid

#### GENTLY EXFOLIATE + TONE SKIN FOR 24/7 GLOW.

A toner that's a lesson in good posture for your pores, making them clean up their act to appear tighter and clearer so your overall complexion glows.