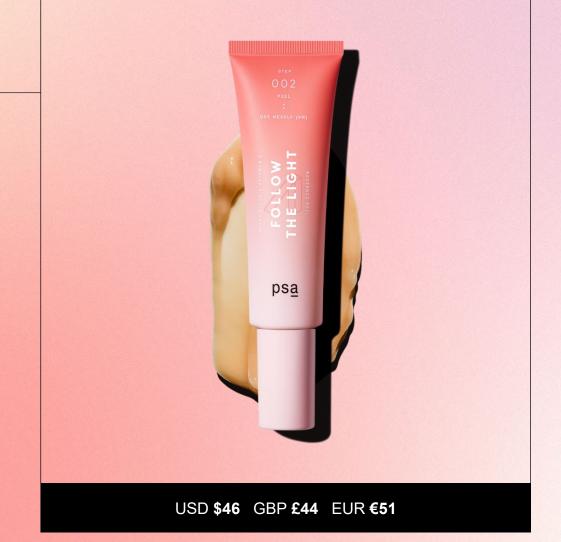

### FOLLOW THE LIGHT Peel

#### MULTI ACIDS & VITAMIN C RADIANCE PEEL

STEP 002 USE WEEKLY

50ml / 1.7 fl. oz. e

+

+

) 10.5% Glycolic + Lactic Acid + BHA

5% Ethylated L-Ascorbic Acid + Pomegranate Enzymes Complex

Centella Asiatica & Licorice Root

-) Glutathione & Vitamin E Complex

#### REVEAL SKIN'S RADIANCE WITH AN ENHANCED WEEKLY PEEL.

Uneven skin tone, spots, and fine lines are no match for this Multi Acids & Vitamin C peel.