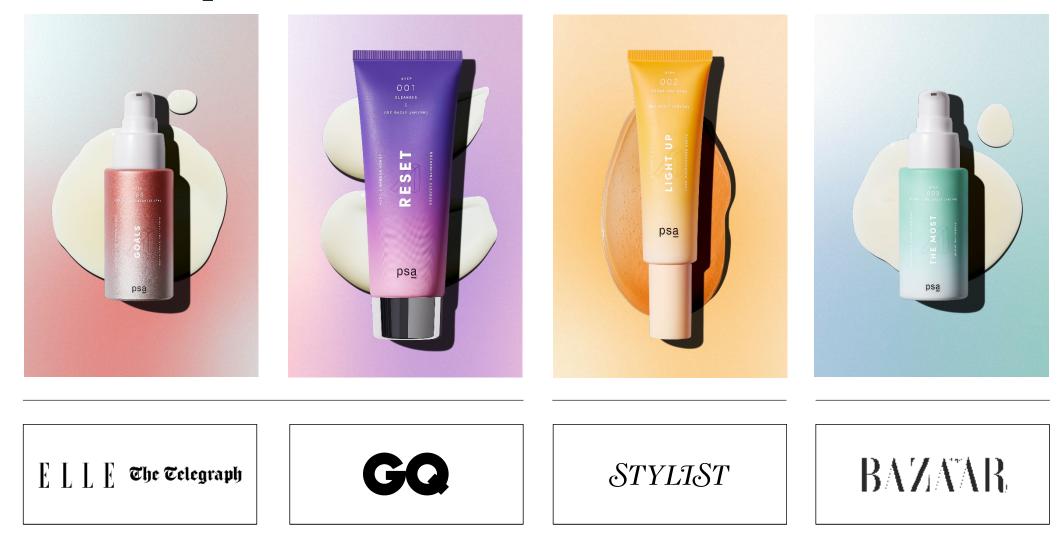

ETINOL NIGHT OIL** 

### **STEP 004** USE NIGHTLY PM 15ml / 0.5 fl. oz. e

+ 2% Retinoid Complex

+

Organic Rosehip & Baobab Oils



#### ) Organic Sunflower Oil

-) Bakuchiol

### **REVEAL YOUTHFUL-LOOKING SKIN OVERNIGHT.**

This oil is your skincare routine's night shift, working overtime to repair and renew your skin while you sleep.







### GIFTED | Oil

### ACAI & SEA BUCKTHORN VITAMIN C GLOW OIL

#### STEP 004 USE DAILY AM/PM

15ml / 0.5 fl. oz. e

) 5% Tetrahexyldecyl Ascorbate

(+) 2% Vitamin E



+

+

) Organic Sea Buckthorn Oil

## ENHANCE SKIN BRIGHTNESS WITH A DAILY DOSE OF VITAMIN C.

Spoil your skin with this oil that works to keep your skin safe from free radicals, dullness, and dryness, day or night.







## **Press Exposures**















## **Press Exposures**





## **Influencer Reviews**



@whatsonvisface 155k followers



@fleurdeforce 743k followers



@jaz.mcnew 150k followers



@nikkideroest 254k followers



## **Derm Reviews**



@drcharlesmd1 1.3m followers



# Zoe Sugg





## **Retailers List**





# Follow us on Instagram



@psaskin