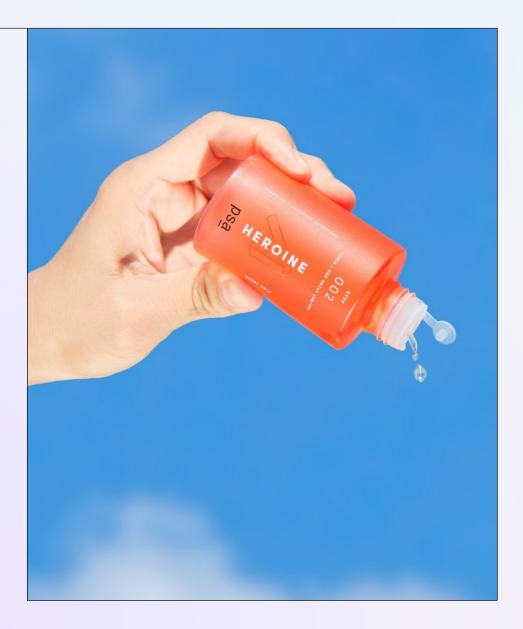

### HEROINE | Toner

### MANDELIC & LICORICE SUPERFOOD GLOW TONER

#### STEP 002 USE DAILY AM/PM 100ml / 3.4 fl. oz. e

) 6% Mandelic & Lactic Acid

#### -) Licorice Root

+

+) Pomegranate Extract

) Centella Asiatica

#### GENTLY EXFOLIATE + TONE SKIN FOR 24/7 GLOW.

A toner that's a lesson in good posture for your pores, making them clean up their act to appear tighter and clearer so your overall complexion glows.