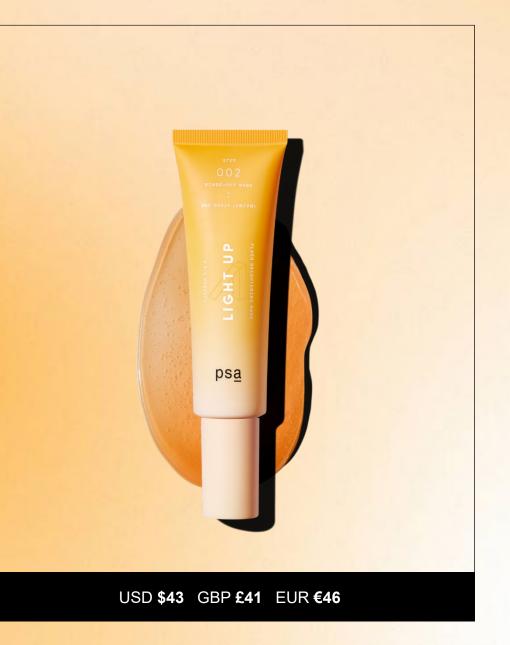

### LIGHT UP | Rinse-Off Mask

### VITAMIN C & E FLASH BRIGHTENING MASK

### **STEP 002** USE DAILY AM/PM 50ml / 1.7 fl. oz. e

### **5 MINUTES TO VISIBLY BRIGHTER SKIN.**

A treatment mask that revs up your skin's radiance with the A-team of brightening agents. For mornings and anytime you need a shot of radiance.