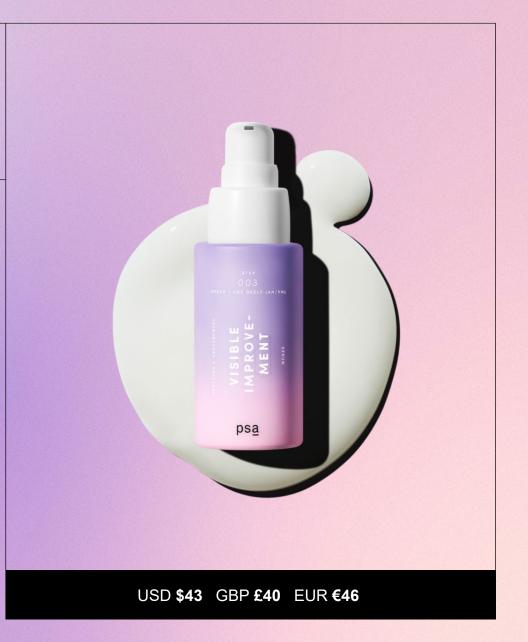

### VISIBLE IMPROVEMENT | Serum

**PEPTIDES & NIACINAMIDE SERUM** 

### **OUR 1ST FINE LINE & DARK SPOT CORRECTOR**

A daily vegan serum containing 10% Niacinamide and 10% Peptide Complex Blend to reduce the appearance of even the most stubborn fine lines and dark spots, leaving behind a smoother, brighter, and more refined skin. Formulated for all types of skin.