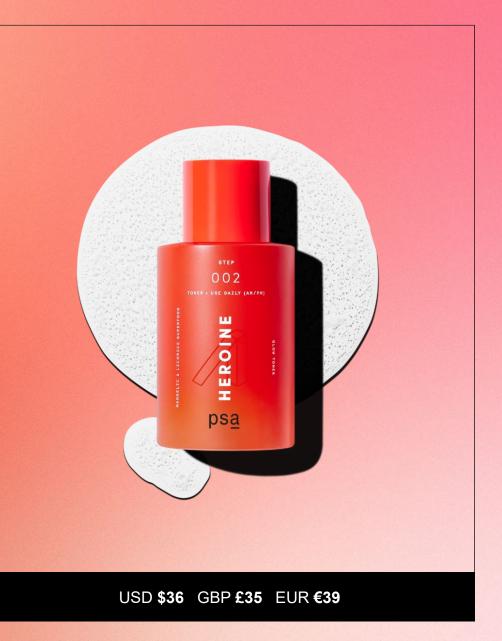

### HEROINE | Toner

### MANDELIC & LICORICE SUPERFOOD GLOW TONER

#### STEP 002 USE DAILY AM/PM 100ml / 3.4 fl. oz. e

) 6% Mandelic & Lactic Acid

#### -) Licorice Root

+

+) Pomegranate Extract

) Centella Asiatica

#### GENTLY EXFOLIATE + TONE SKIN FOR 24/7 GLOW.

A toner that's a lesson in good posture for your pores, making them clean up their act to appear tighter and clearer so your overall complexion glows.