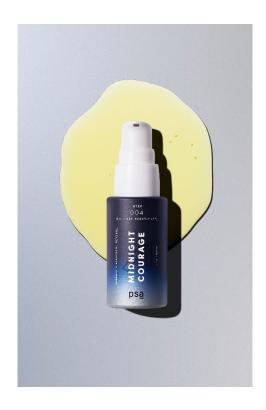

### MIDNIGHT COURAGE | OI

**ROSEHIP & BAKUCHIOL RETINOL NIGHT OIL** 

### **STEP 004** USE NIGHTLY PM 15ml / 0.5 fl. oz. e

+ 2% Retinoid Complex

+

Organic Rosehip & Baobab Oils

#### ) Organic Sunflower Oil

-) Bakuchiol

### **REVEAL YOUTHFUL-LOOKING SKIN OVERNIGHT.**

This oil is your skincare routine's night shift, working overtime to repair and renew your skin while you sleep.