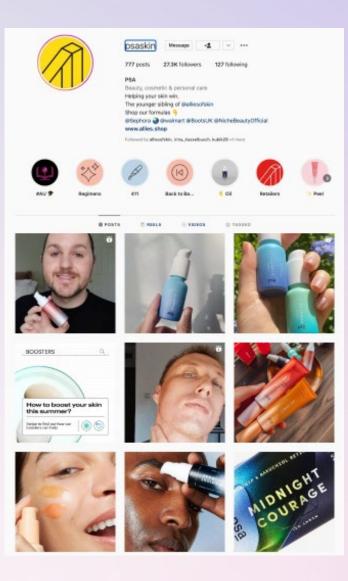

pair and renew your skin while you sleep.







### GIFTED | Oil

### ACAI & SEA BUCKTHORN VITAMIN C GLOW OIL

#### STEP 004 USE DAILY AM/PM

15ml / 0.5 fl. oz. e

) 5% Tetrahexyldecyl Ascorbate

(+) 2% Vitamin E



+

+

) Organic Sea Buckthorn Oil

## ENHANCE SKIN BRIGHTNESS WITH A DAILY DOSE OF VITAMIN C.

Spoil your skin with this oil that works to keep your skin safe from free radicals, dullness, and dryness, day or night.







## **Press Exposures**















## **Press Exposures**





## **Influencer Reviews**



@whatsonvisface 155k followers



@fleurdeforce 743k followers



@jaz.mcnew 150k followers



@nikkideroest 254k followers



## **Derm Reviews**



@drcharlesmd1 1.3m followers



# Zoe Sugg





## **Retailers List**





# Follow us on Instagram



@psaskin