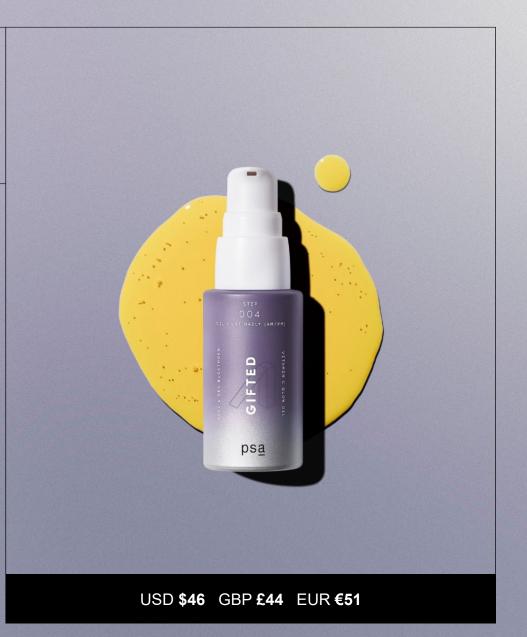

s of skin.





### MIDNIGHT COURAGE | OI

**ROSEHIP & BAKUCHIOL RETINOL NIGHT OIL** 

### **STEP 004** USE NIGHTLY PM 15ml / 0.5 fl. oz. e

+ 2% Retinoid Complex

+

Organic Rosehip & Baobab Oils



#### ) Organic Sunflower Oil

-) Bakuchiol

### **REVEAL YOUTHFUL-LOOKING SKIN OVERNIGHT.**

This oil is your skincare routine's night shift, working overtime to repair and renew your skin while you sleep.







### GIFTED | Oil

### ACAI & SEA BUCKTHORN VITAMIN C GLOW OIL

#### STEP 004 USE DAILY AM/PM

15ml / 0.5 fl. oz. e

) 5% Tetrahexyldecyl Ascorbate

(+) 2% Vitamin E



+

+

) Organic Sea Buckthorn Oil

## ENHANCE SKIN BRIGHTNESS WITH A DAILY DOSE OF VITAMIN C.

Spoil your skin with this oil that works to keep your skin safe from free radicals, dullness, and dryness, day or night.







## **Press Exposures**















## **Press Exposures**





## **Influencer Reviews**



@whatsonvisface 155k followers



@fleurdeforce 743k followers



@jaz.mcnew 150k followers



@nikkideroest 254k followers



## **Derm Reviews**



@drcharlesmd1 1.3m followers



# Zoe Sugg





## **Retailers List**





# Follow us on Instagram



@psaskin