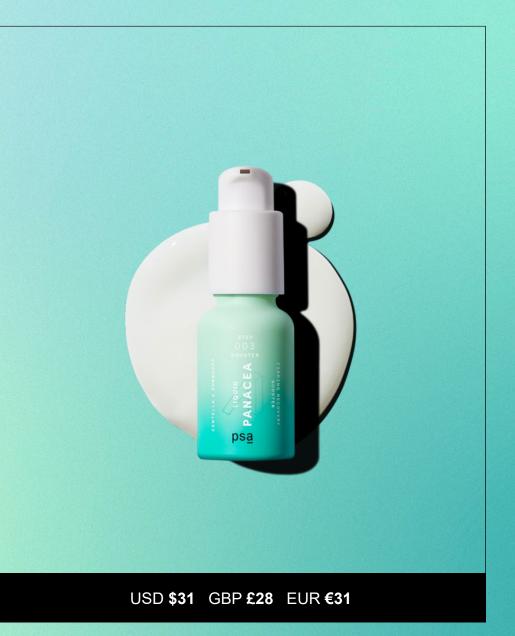

### LIQUID PANACEA | Booster

#### CENTELLA & KOMBUCHA FIRMING RECOVERY BOOSTER

## YOUR DAILY BOOST OF MICROBIOME-LOVING NUTRIENTS IN ONE PUMP.

Skincare woes will be no more with this booster that allows you to achieve new levels of skincare customisation. Be it dull/fatigued skin, redness or dehydration, this serum is the perfect add-on for all skin types. It's supercharged with firming actives like 6% Kombucha & White Tea Blend, 5% Centella Asiatica Extract & Cells Blend, and Madecassoside that will improve and recover the overall quality of your skin.