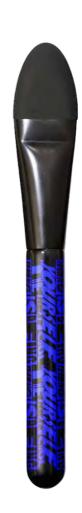

## **PAINTBRUSH**

PRICING: \$18

TooD's multi use PaintBrush is durable and easily washable, made from silicone and recycled wood. The smooth side applies pigment and glitter evenly while the soft textured side gently brushes through brows and hair.

### **PACKAGING:**

- Eco-friendly non-toxic silicone brush
- Ferrule: Aluminum
- Handle: Wood certified by the Forest Stewardship Council (FSC)

TURN IT OFF MAKEUP REMOVER

**PRICING:** \$22 **FILL:** 57 g / 2 oz