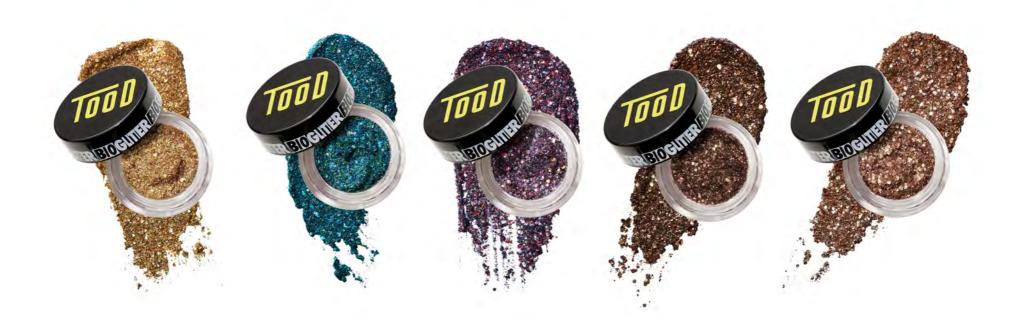

### **BIOGLITTER**

COLOR: CITRINE, MOONSTONE, AMETHYST, TIGER'S EYE, JASPER

**PRICING:** \$26 **FILL:** 3.4 g / .12 oz

TooD's BioGlitter is made from non-toxic, plastic-free, plant cellulose, making it biodegradable in as little as 28 days in natural environments. Easy-to-use, with one-swipe, you can create multidimensional sparke anywhere on your body, face, or hair.