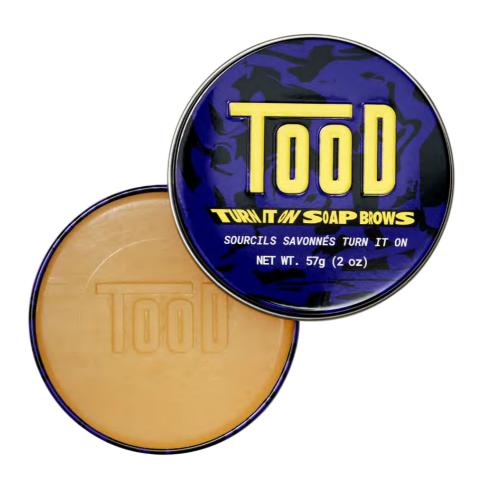

# TURN IT ON SOAP BROWS

**PRICING:** \$22 **FILL:** 57 g / 2 oz

With just a brush and some water, TooD's Turn It On Soap Brows is a vegetable-based soap that gives long-lasting hold, definition, and thickness to your brows day or night. Brush on lightly for a natural, polished look, or layer up for a dramatic, fluffy, laminated look.