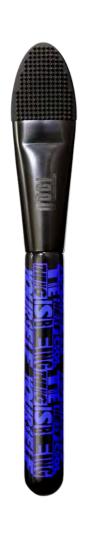

### MAGIC SWAB

**PRICING:** \$16

TooD's Magic Swab has a textured side for applying TooD BioGlitter or Freestyle Color Cream, and a smooth side for creating razor-sharp lines and abstract curves.

### **OTHER FUNCTIONS:**

- Use the textured side as a micro-circulating brow scalp care massager to help stimulate blood circulation of the scalp for skin soothing benefits.
- Use the textured side with face cleanser to shampoo your brows to help remove product build up, exfoliate and deep cleanse brow hair roots.