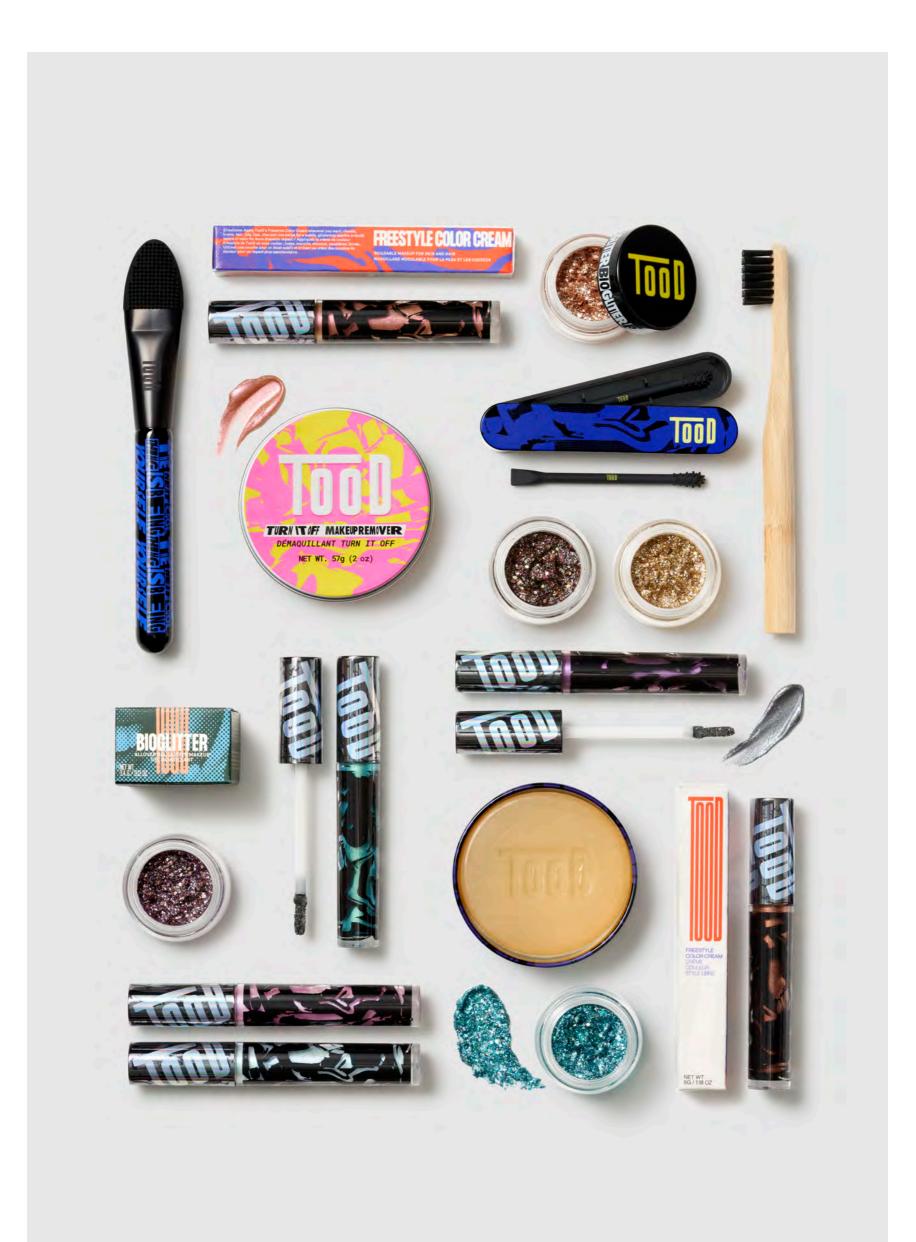

### FREESTYLE COLOR CREAM

**COLORS:** ASLEEP/AWAKE, GIVE/TAKE, INNER/OUTER, KNOWN/UNKNOWN, PUSH/PULL, PAST/PRESENT, REAL/FAKE, SUN/MOON, BROTHER/SISTER, SWEET/SOUR

**PRICING:** \$24 **FILL:** 5 g / .18 oz

### **BIOGLITTER**

COLOR: CITRINE, MOONSTONE, AMETHYST, TIGER'S EYE, JASPER

**PRICING:** \$26 **FILL:** 3.4 g / .12 oz

TooD's BioGlitter is made from non-toxic, plastic-free, plant cellulose, making it biodegradable in as little as 28 days in natural environments. Easy-to-use, with one-swipe, you can create multidimensional sparke anywhere on your body, face, or hair.

# TURN IT ON SOAP BROWS

**PRICING:** \$22 **FILL:** 57 g / 2 oz

With just a brush and some water, TooD's Turn It On Soap Brows is a vegetable-based soap that gives long-lasting hold, definition, and thickness to your brows day or night. Brush on lightly for a natural, polished look, or layer up for a dramatic, fluffy, laminated look.

### MAGIC SWAB

**PRICING:** \$16

TooD's Magic Swab has a textured side for applying TooD BioGlitter or Freestyle Color Cream, and a smooth side for creating razor-sharp lines and abstract curves.

## **PAINTBRUSH**

PRICING: \$18

TooD's multi use PaintBrush is durable and easily washable, made from silicone and recycled wood. The smooth side applies pigment and glitter evenly while the soft textured side gently brushes through brows and hair.

### **PACKAGING:**

- Eco-friendly non-toxic silicone brush
- Ferrule: Aluminum
- Handle: Wood certified by the Forest Stewardship Council (FSC)

TURN IT OFF MAKEUP REMOVER

**PRICING:** \$22 **FILL:** 57 g / 2 oz