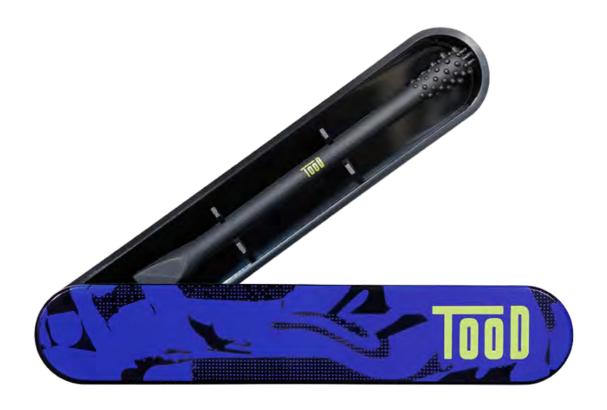

### MAGIC SWAB

**PRICING:** \$16

TooD's Magic Swab has a textured side for applying TooD BioGlitter or Freestyle Color Cream, and a smooth side for creating razor-sharp lines and abstract curves.

### **OTHER FUNCTIONS:**

- Use the textured side as a micro-circulating brow scalp care massager to help stimulate blood circulation of the scalp for skin soothing benefits.
- Use the textured side with face cleanser to shampoo your brows to help remove product build up, exfoliate and deep cleanse brow hair roots.