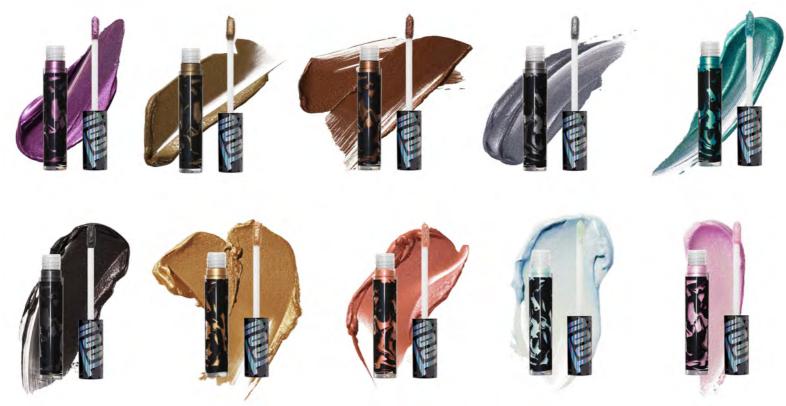

### FREESTYLE COLOR CREAM

**COLORS:** ASLEEP/AWAKE, GIVE/TAKE, INNER/OUTER, KNOWN/UNKNOWN, PUSH/PULL, PAST/PRESENT, REAL/FAKE, SUN/MOON, BROTHER/SISTER, SWEET/SOUR

**PRICING:** \$24 **FILL:** 5 g / .18 oz

TooD's Freestyle Color Cream can be used individually or blended together in combinations that are unique to you. This non-toxic, non-stick high-shimmer, buildable color can go anywhere—face, body or edges, or hair. This silky formula glides on easily and lasts all day.