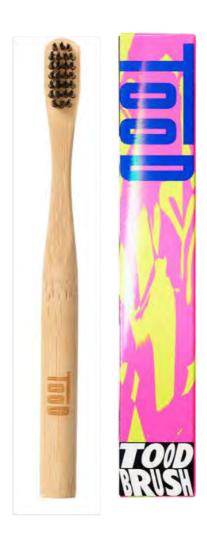

### **TOODBRUSH**

### PRICING: \$12

This multipurpose bamboo brush can be used to apply products or scrub away ingredients. Use it to define and fluff your brows with Turn It On Soap Brows, or to remove product from the hairline, brows or that little section you just can't reach with Turn It Off Makeup Remover. TooDBrush also works great without product, too — It's the best brush for brows, edges, beards, staches or anything else that needs a little TLC.

#### OTHER FUNCTIONS:

- Works great without product. Tames and grooms natural-looking brows, edges, beards, and mustaches.
- Use it for dry brushing. Inspired by traditional Ayurvedic method, helps to massage and soothe hair scalp area for increased circulation and positive energy. Stroke gently and always brush toward the center of the body.
- Helps to exfoliate to prevent unclogs pores for those hair plucking or shaving areas.