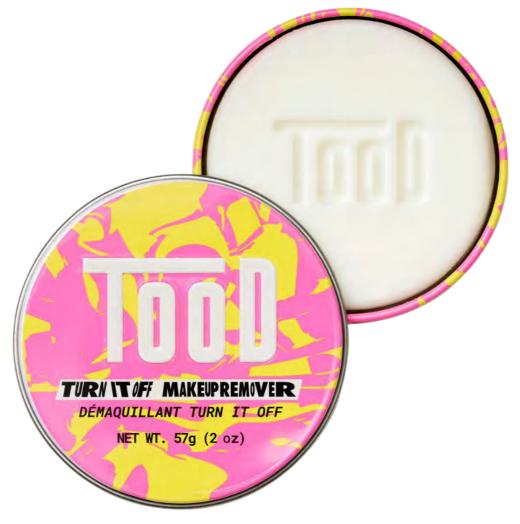

### **PACKAGING:**

- Eco-friendly non-toxic silicone brush
- Ferrule: Aluminum
- Handle: Wood certified by the Forest Stewardship Council (FSC)

TURN IT OFF MAKEUP REMOVER

**PRICING:** \$22 **FILL:** 57 g / 2 oz

TooD's Turn It Off Makeup Remover is not only for removing makeup on the face—pop it out of its tin, and it goes great on the body, too. This nourishing, all-natural remover dissolves the stickiest glitters or the most stubborn lipsticks without irritating your skin.

#### **KEY INGREDIENTS:**

• Coconut Acid: Provides anti-inflammatory benefits. Produces a fluffy lather and helps create the firmness of the soap.

INCI: Sodium Cocoyl Isethionate, Stearic Acid, Coconut Acid, Sodium Isethionate, Water/Aqua/Eau, Cetearyl Alcohol, Cetearyl Glucoside, Coco-Glucoside, Benzyl Alcohol, Dehydroacetic Acid, Sucrose Cocoate, Sodium Isostearoyl Lactylate (VEGAN)