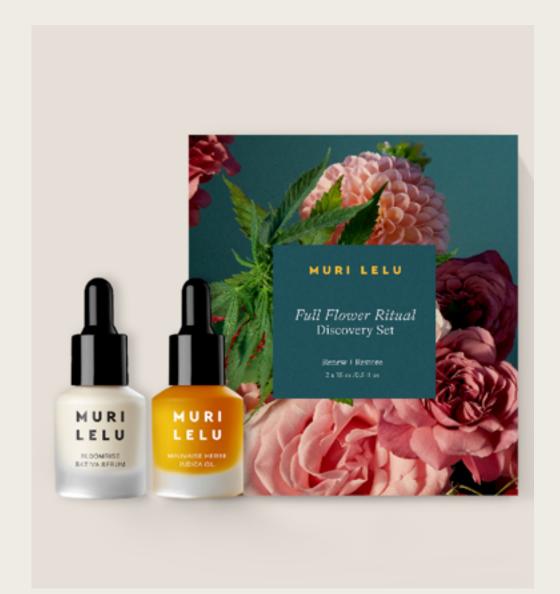

## FULL FLOWER RITUAL:

The Discovery Set

US \$120 Retail

Bloomrise Sativa Serum: 0.5 FL OZ / 15ML Mauvaise Herbe Indica Oil: 0.5 FL OZ / 15ML

### The perfect pair.

Indulge your canna curiosities and cultivate a luxurious, two-step skincare ritual with these half-sized (15ml) bottles of our cult favorite cannabis skincare duo that nourish, repair and deliver glow 24/7