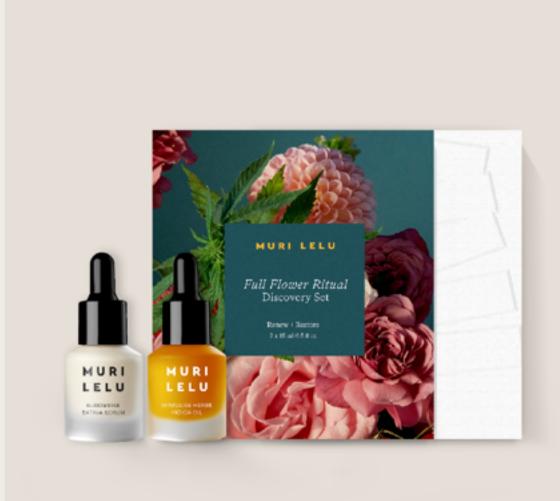

## FULL FLOWER RITUAL:

The Discovery Set

US \$120 Retail

Bloomrise Sativa Serum: 0.5 FL OZ / 15ML Mauvaise Herbe Indica Oil: 0.5 FL OZ / 15ML

### The perfect pair.

Indulge your canna curiosities and cultivate a luxurious, two-step skincare ritual with these half-sized (15ml) bottles of our cult favorite cannabis skincare duo that nourish, repair and deliver glow 24/7