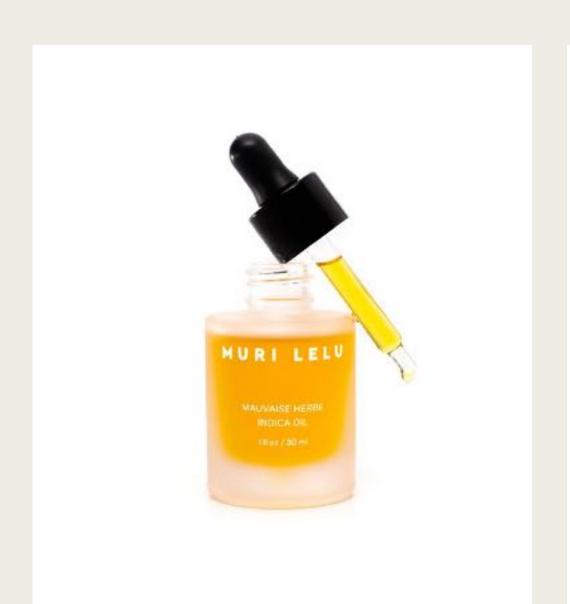

## WIND DOWN WITH INDICA:

Mauvaise Herbe Indica Oil

US \$125 Retail

1 FL OZ / 30ML

### Relax, renew and restore.

Renew radiance and diminish visible signs of aging with this intensive p.m treatment for a beauty sleep like no other

### **KEY BENEFITS**

- Deeply hydrates and nourishes
- \* Tones, firms and tightens skin's elasticity
- Boosts collagen production and maintains cell regeneration for a healthy, youthful glow
- Minimizes fine lines and deep wrinkles
- Reverses hyperpigmentation, sun damage
- \* Calms redness and rosacea
- \* Treats irritation and eczema
- \* Balances oil production, treats blemishes, dissolves impurities

### **KEY INGREDIENTS**

- ★ Full Spectrum Cannabis Sativa Extract: reduces inflammation, reverses free radical damage
- Squalane (sugar derived): hydrates and softens
- Pomegranate Seed Oil: repairs environmental damage
- Licorice Root Extract: brightening
- \* Rosehip Seed Oil: skin regenerator
- White Lupin: stimulates collagen production