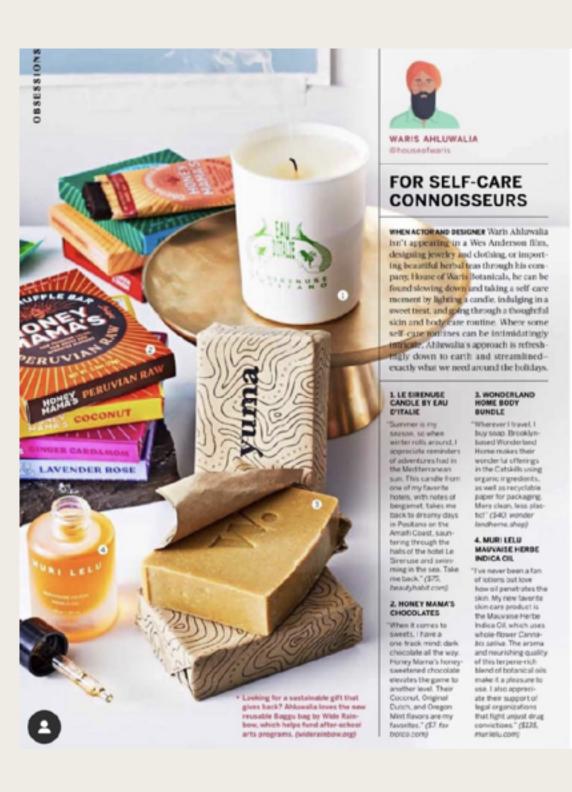

## 4 Self-Care Holiday Gifts to Enjoy This Year

#### 4. Muri Lelu Mauvaise Herbe Indica Oil

"I've never been a fan of lotions but love how oil penetrates the skin. My new favorite skincare product is the Mauvaise Herbe Indica Oil, which uses whole-flower Cannabis sativa. The aroma and nourishing quality of this terpene-rich blend of botanical oils make it a pleasure to use. I also appreciate their support of legal organizations that fight unjust drug convictions." (\$135, credobeauty.com)