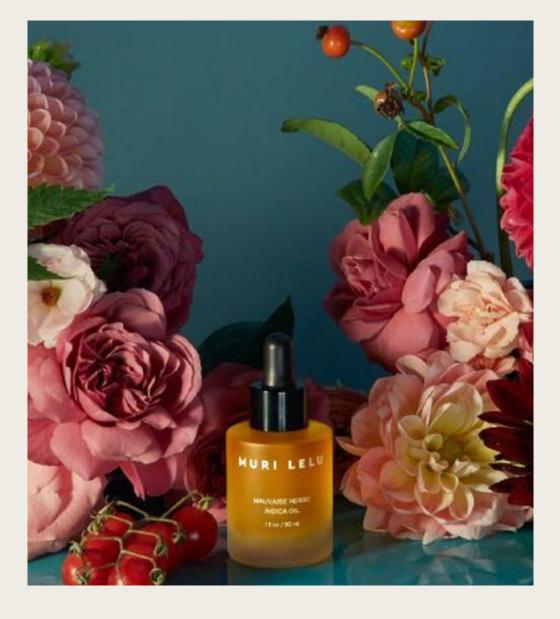

## WIND DOWN WITH INDICA:

Mauvaise Herbe Indica Oil

US \$125 Retail

1 FL OZ / 30ML

### Relax, renew and restore.

Renew radiance and diminish visible signs of aging with this intensive p.m treatment for a beauty sleep like no other

### **KEY BENEFITS**

- Deeply hydrates and nourishes
- \* Tones, firms and tightens skin's elasticity
- Boosts collagen production and maintains cell regeneration for a healthy, youthful glow
- Minimizes fine lines and deep wrinkles
- Reverses hyperpigmentation, sun damage
- \* Calms redness and rosacea
- \* Treats irritation and eczema
- \* Balances oil production, treats blemishes, dissolves impurities

### **KEY INGREDIENTS**

- ★ Full Spectrum Cannabis Sativa Extract: reduces inflammation, reverses free radical damage
- Squalane (sugar derived): hydrates and softens
- Pomegranate Seed Oil: repairs environmental damage
- Licorice Root Extract: brightening
- \* Rosehip Seed Oil: skin regenerator
- White Lupin: stimulates collagen production