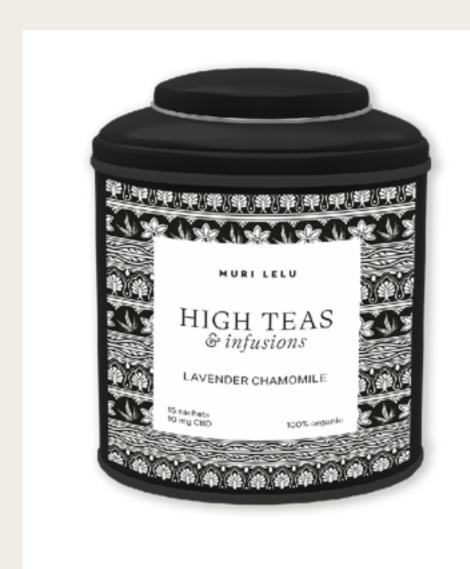

## HIGH TEAS & INFUSIONS:

Lavender Chamomile

US \$38 Retail

15 SACHETS

### Disconnect from the Day

Introducing the High Teas & Infusions
Lavender Chamomile: a 100% organic
CBD tea blend designed to enhance your
evening ritual by calming the spirits and
prepping the body for restorative sleep

### **KEY INSPIRATION**

High Teas & Infusions Lavender
 Chamomile is an ode to our Co-Founder
 Muri's French heritage and is a reminder
 of summers spent with her family in the
 South of France