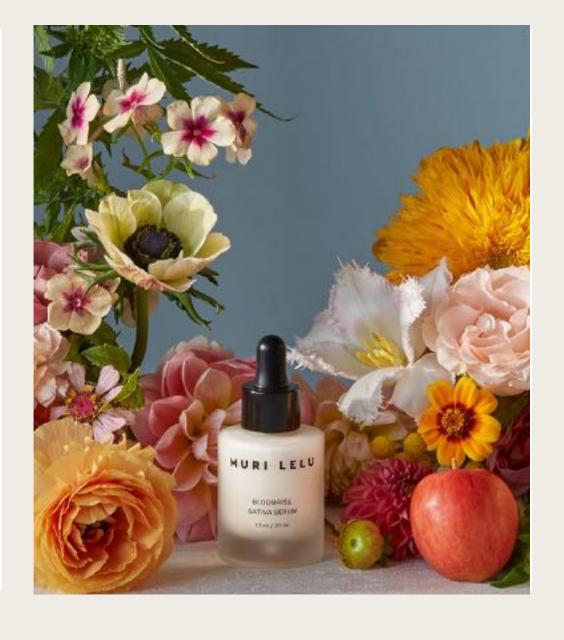

## START UP WITH SATIVA:

Sativa Bloomrise Serum

US \$135 Retail

1 FL OZ / 30ML

Boost glow and activate natural radiance with this a.m. multi-corrective primer for all skin types

#### **KEY BENEFITS**

- \* Triple-hydration quenches thirsty skin
- \* Treats signs of aging with powerful antiinflammatories and antioxidants
- \* Reduces hyperpigmentation and sun damage
- \* Calms redness and rosacea
- \* Treats irritation and eczema
- Minimizes pores and refines skin texture
- \* Tightens, plumps, firms and stimulates collagen production
- \* Smoothes fine lines
- Blue light and environmental protection

#### **KEY INGREDIENTS**

- \* Full Flower Cannabis Sativa Extract: reduces inflammation, reverses free radical damage
- \* Aloe Vera: hydrating and soothing
- ★ Watermelon Seed Extract : restores elasticity
- \* Apple Stem Cells: repairs skin damage
- \* Prickly Pear Oil: diminishes the occurrence of breakouts
- \* Poet's Narcissus Extract: helps to treat discoloration caused by sun damage

### **ACTIVATING CANNABIS AROMATHERAPY**

Infused with Sativa inspired Cannabis Aromatherapy(™) (terpenes) that awakens and invigorates with top notes of neroli, geranium rose, lemongrass and juniper