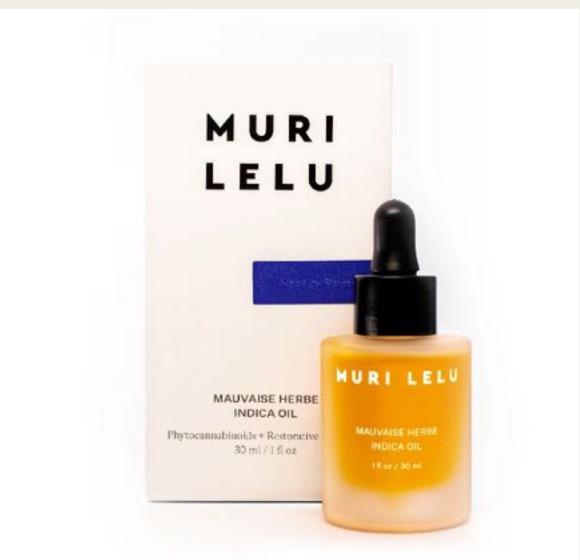

## WIND DOWN WITH INDICA:

Mauvaise Herbe Indica Oil

US \$125 Retail

1 FL OZ / 30ML

### Relax, renew and restore.

Renew radiance and diminish visible signs of aging with this intensive p.m treatment for a beauty sleep like no other

### **KEY BENEFITS**

- Deeply hydrates and nourishes
- \* Tones, firms and tightens skin's elasticity
- Boosts collagen production and maintains cell regeneration for a healthy, youthful glow
- Minimizes fine lines and deep wrinkles
- Reverses hyperpigmentation, sun damage
- \* Calms redness and rosacea
- \* Treats irritation and eczema
- \* Balances oil production, treats blemishes, dissolves impurities

### **KEY INGREDIENTS**

- ★ Full Spectrum Cannabis Sativa Extract: reduces inflammation, reverses free radical damage
- Squalane (sugar derived): hydrates and softens
- Pomegranate Seed Oil: repairs environmental damage
- Licorice Root Extract: brightening
- \* Rosehip Seed Oil: skin regenerator
- White Lupin: stimulates collagen production