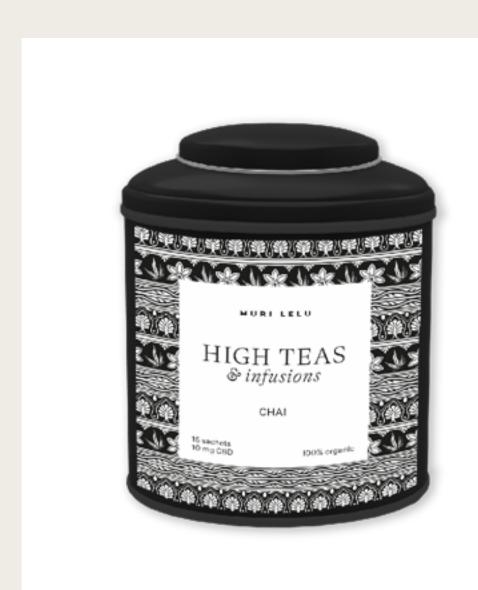

## HIGH TEAS & INFUSIONS:

Chai

US \$38 Retail

15 SACHETS

### More magical mornings.

Introducing the High Teas & Infusions
Chai: a 100% organic CBD tea blend
designed to enhance your morning ritual
by switching the brain on and grounding
the body in balance