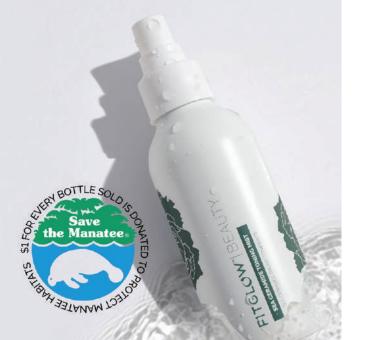

# Beauty thats good for you and the environment

We have partnered with Save The Manatee Foundation to donate \$1 per every Sea Ceramide Toning Mist sold.

SEA CERAMIDE TONING MIST

Sea nutrient and herb mist supercharged with extra calming Ceramides plus Hyaluronic Acid.