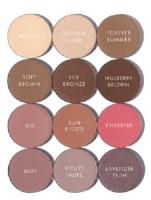

#### MULTI-USE PRESSED SHADOW + BLUSH COLOUR

Cloudberry-rich skincare mineral multi-use pigment for eyes, brows and cheek.