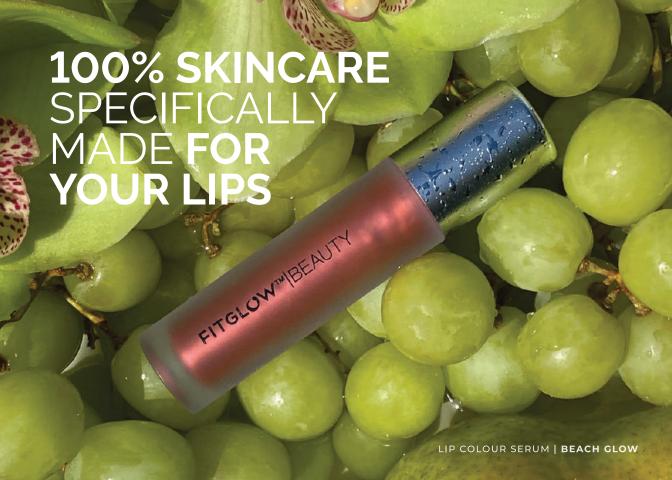

#### LIP COLOUR SERUM

Targeted treatment lip formula improves structure, diminishes look of fine lines and leave lips full and soft.

**VEGAN LIP LINERS** 

Buildable cloudberry-pressed liner formula for hydrating all-day pigment.