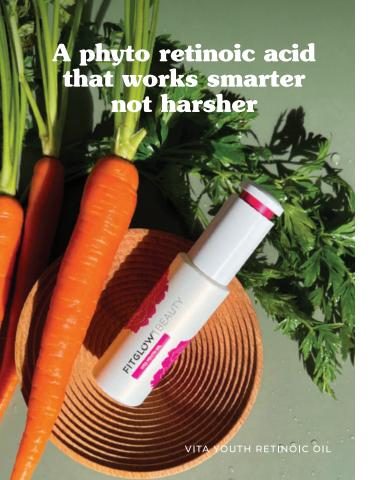

#### VITA YOUTH RETINOIC OIL

Triple bio-available plant retinoic blend naturally rejuvenates skin and restores youthful radiance.