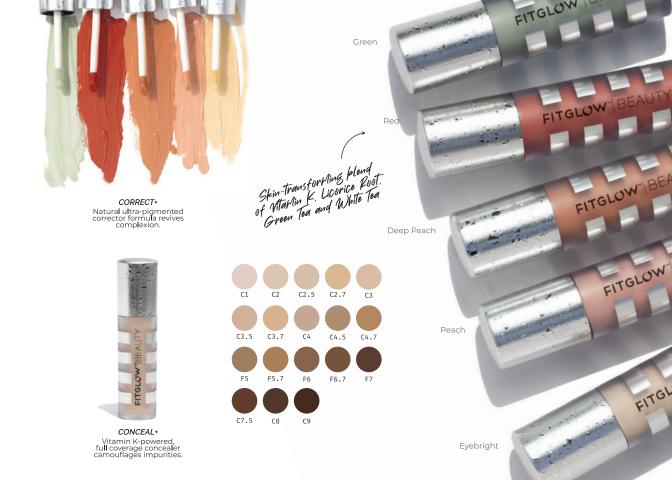

CLEAR + BRIGHT MANDELIC SERUM

5% Mandelic Acid, Kojic Acid, and Hyaluronic Acid serum for visibly smooth, clear and glowing skin.