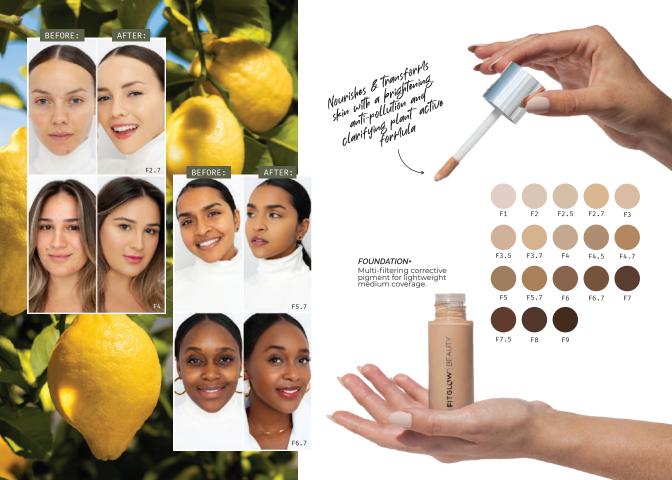

### Skin Match?

Damaged, pigmentation, loss of radiance, blue light damage, fine lines.