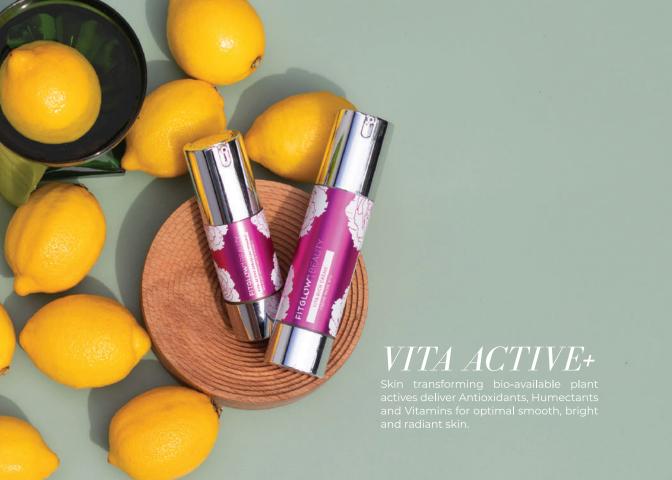

#### VITA ACTIVE SERUM

Supercharged Vitamin B + C + E brightening boost serum instantly revitalizes skin.