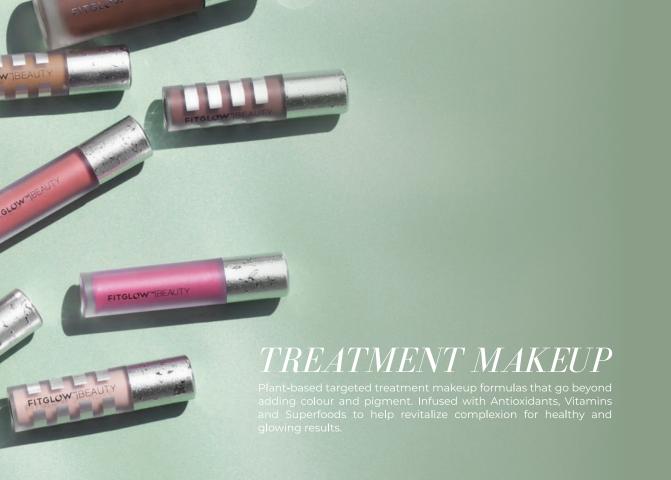

while increasing collagen and leaving skin rejuvenated, plump and smooth.

## Skin Match?

Sensitive, dry, stressed skin, redness-prone, moisture loss.



# Beauty thats good for you and the environment

We have partnered with Save The Manatee Foundation to donate \$1 per every Sea Ceramide Toning Mist sold.





SEA CERAMIDE TONING MIST

Sea nutrient and herb mist supercharged with extra calming Ceramides plus Hyaluronic Acid.



CLEAR + BRIGHT MANDELIC SERUM

5% Mandelic Acid, Kojic Acid, and Hyaluronic Acid serum for visibly smooth, clear and glowing skin.



#### REDNESS RESCUE CREAM

Natural green mineral tint immediately reduces the look of redness leaving skin looking calm, even and bright.



#### BIRCH BLEMISH BALM

Birch and Salicylic targeted blemish treatment. Coming 2022.









NIGHT LIP SERUM

Ceramide-rich lip treatment formula instantly feeds lips nutrients and hydration.



#### LIP COLOUR SERUM

Targeted treatment lip formula improves structure, diminishes look of fine lines and leave lips full and soft.



**VEGAN LIP LINERS** 

Buildable cloudberry-pressed liner formula for hydrating all-day pigment.



#### 3-IN-1 LIP SCRUBBING MASK

Transformative, exfoliating and nourishing lip mask.
Coming 2022.











VEGAN GOOD LASH+ MASCARA Multitasking 3-in-1 mascara amplifies lash volume and length with Plant Botanical Extracts.



PLUM LASH PRIMER Plum-hued formula delivers clump-free lift and seamlessly blends in with mascara without compromising colour.



NIGHT LASH + BROW SERUM Plant-based lash and brow enhancing serum for naturally fuller results.