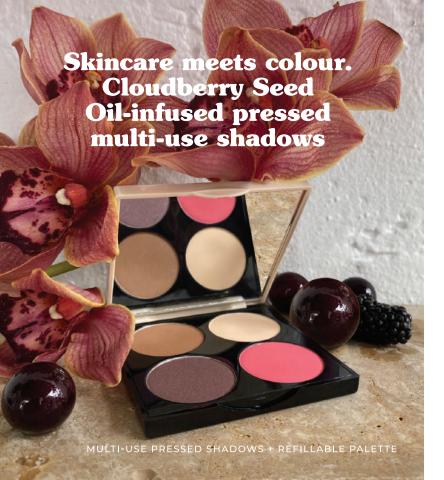

#### MULTI-USE PRESSED SHADOW + BLUSH COLOUR

Cloudberry-rich skincare mineral multi-use pigment for eyes, brows and cheek.

#### REFILLABLE PALETTE

Customizable shadow compact quad made from recycled plastic.

IN THE PRESS

BAZAAR BYRDIE COVETEUR

**OCEAN DRIVE** 

REALSIMPLE

**IHUFFPOSTI** 

WHO WHAT WEAR