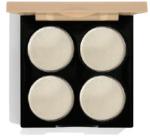

#### REFILLABLE PALETTE

Customizable shadow compact quad made from recycled plastic.

IN THE PRESS

BAZAAR BYRDIE COVETEUR

**OCEAN DRIVE** 

REALSIMPLE

**IHUFFPOSTI** 

WHO WHAT WEAR