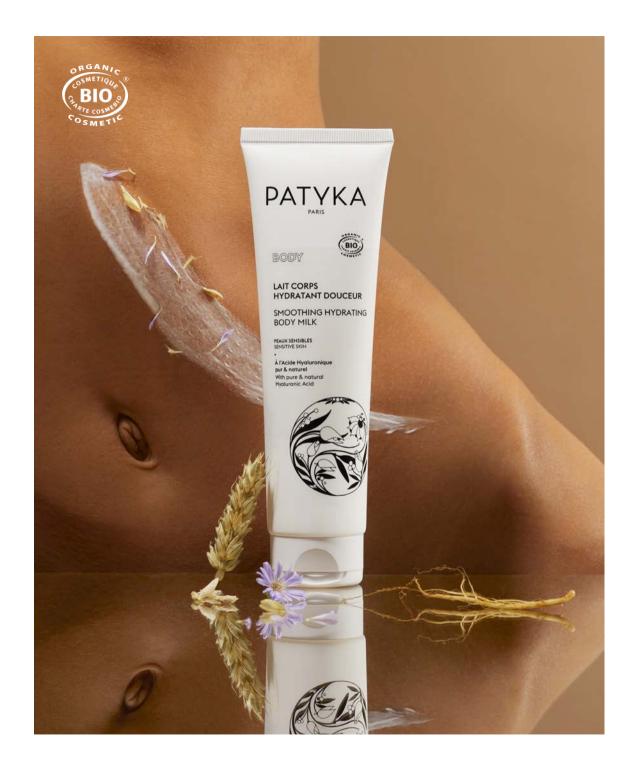

# SMOOTHING HYDRATING BODY MILK

TRIPLE SMOOTHING ACTION

## ۲

MOISTURIZES FOR 24 HOURS: Pure and Natural High Molecular Weight Hyaluronic Acid, Botanical Glucosamine

SOFTENS/SMOOTHS: Botanical Sugar Complex

PROTECTS: Organic-certified, ethical, and sustainable (UEBT) Shea Butter

#### <u>RESULTS</u>

• Skin is intensely and lastingly hydrated (24h).

•It is visibly softer, smoother, and more beautiful: small rough patches are reduced and its dry, flaky appearance is improved.

Light and fluid texture absorbs instantly for rapid coverage.

Velvety, non-greasy, non-sticky finish. Natural delicate floral scent.

#### DAILY CARE

Tube made of 50% recycled plastic 150ml / 5.0 fl.oz – Ref. 1440 MSRP US: \$28