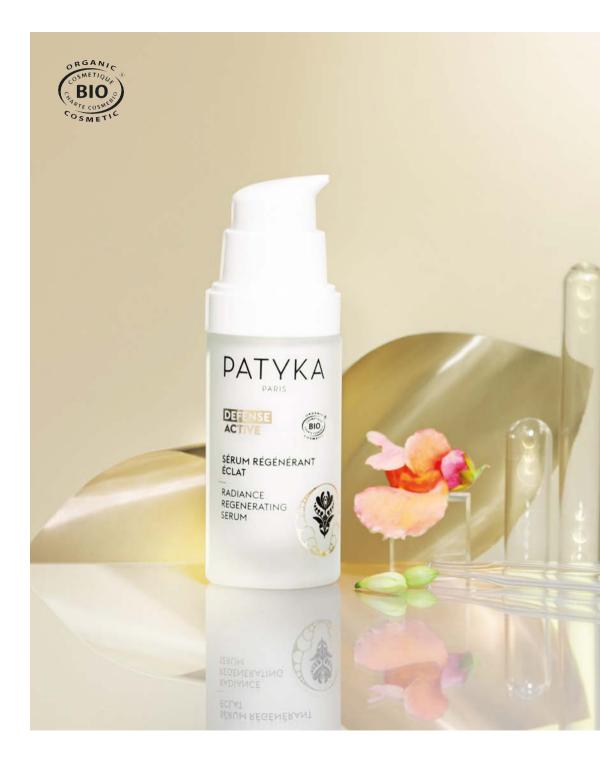

### RADIANCE REGENERATING SERUM

CELLULAR DEFENSE ACTIVATOR

### ۲

STRENGTHENS SKIN'S DEFENSES : Sophora Flower Extract, Cellular Cranberry Water, Goji Berries, Vitamin E STIMULATES CELL RENEWAL : Marine Bio-Complex SMOOTHS AND MOISTURIZES : Pure & Natural Low Weight Hyaluronic Acid

### <u>RESULTS</u>

• Skin is more beautiful: its texture is finer, smoother, complexion is more radiant.

• Skin is stronger and more resistant to external agression.

AM Glass pump bottle 30ml / 1.0 fl.oz – Ref. 0051 MSRP US: \$70