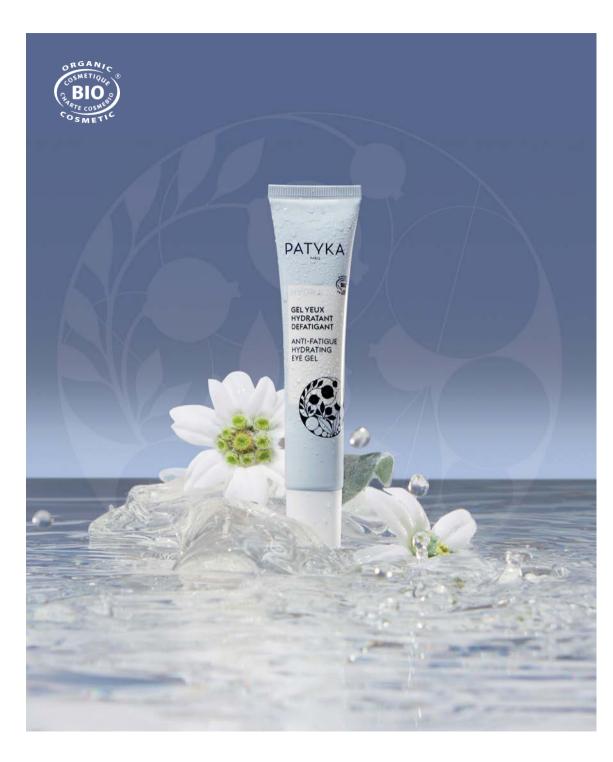

# ANTI-FATIGUE HYDRATING EYE GEL

ANTI DARK CIRCLES AND PUFFINESS ACTION

## ۲

MOISTURIZES : Mont Blanc Glacier Water & High Molecular Weight Hyaluronic Acid STRENGTHENS : Organic Fair For Life-Certified Edelweiss COMBATS FATIGUE : Botanical Anti-Fatigue Complex

#### <u>RESULTS</u>

- The eye contour area is instantly hydrated and more comfortable.
- Skin barrier is reinforced.

•Dark circles and puffiness caused by fluid retention are reduced. The eyes look rested.

> Ultra-comfortable gel-cream texture that is rapidly absorbed by the skin

AM & PM Tube made of recycled plastic 15ml / 0.5 fl.oz Ref. 1224 MSRP US: \$28