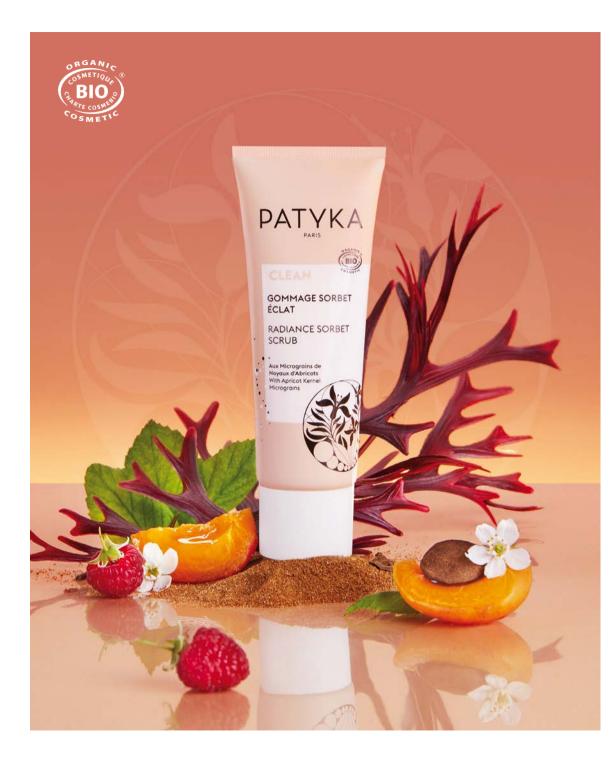

# RADIANCE SORBET SCRUB

WITH APRICOT KERNEL MICROGRAINS

# ۲

EXFOLIATES AND SMOOTHS SKIN TEXTURE : 2 sizes of Apricot Kernel Micrograins NOURISHES & ILLUMINATES : Organic Apricot Oil STIMULATES MICRO-CIRCULATION : Red Algae Extract, Organic Raspberry Cellular Water

#### <u>RESULTS</u>

- Skin texture is refined and smoothed.
- Complexion is fresher and more luminous.

TREATMENT Recycled plastic tube 50 ml / 1.7 fl.oz - Ref. 1129 MSRP US: \$26

PATYKA reinvents hydration with the HYDRA collection: highly sensorial and truly effective skincare products that intensely hydrate, strengthen, and soothe the skin