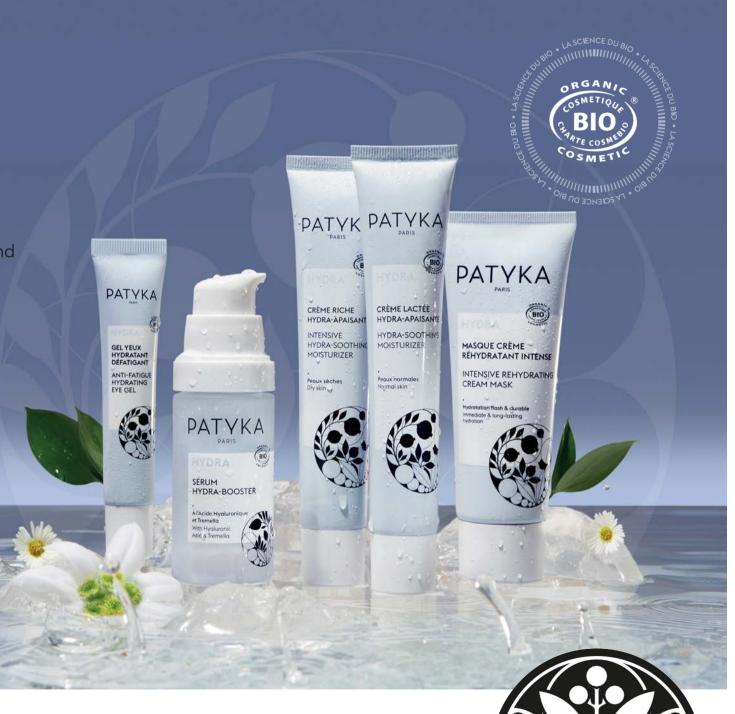

#### <u>RESULTS</u>

- Skin texture is refined and smoothed.
- Complexion is fresher and more luminous.

TREATMENT Recycled plastic tube 50 ml / 1.7 fl.oz - Ref. 1129 MSRP US: \$26

PATYKA reinvents hydration with the HYDRA collection: highly sensorial and truly effective skincare products that intensely hydrate, strengthen, and soothe the skin

ANTI-FATIGUE HYDRATING EYE GEL

HYDRA-BOOSTER SERUM

HYDRA-SOOTHING MOISTURIZER

INTENSIVE HYDRA-SOOTHING MOISTURIZER

INTENSIVE REHYDRATING CREAM MASK

•

•