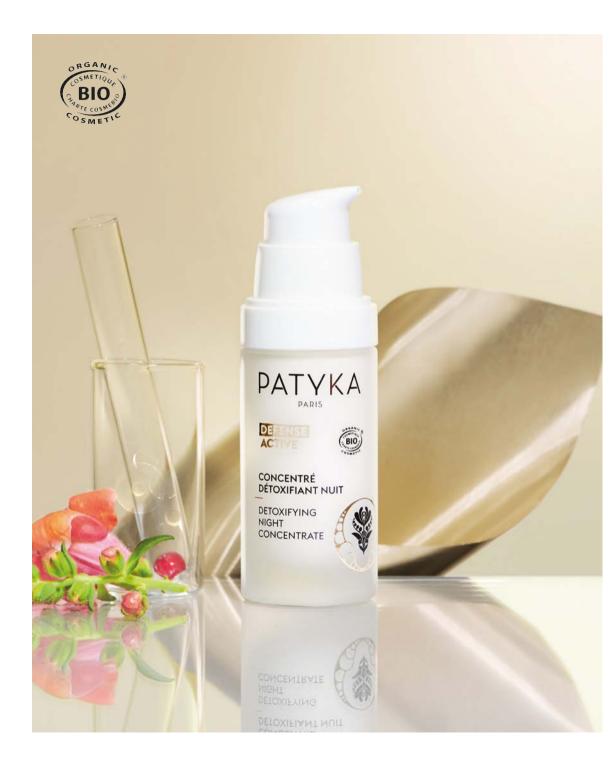

### DETOXIFYING NIGHT CONCENTRATE

ANTI-FATIGUE DETOX CARE

### ۲

DETOXIFIES & BOOSTS CELLULAR ENERGY : Botanical Cellular Complex [Mirabilis Jalapa & Caffeine] STIMULATES CELLULAR RENEWAL : Marine Bio-Complex

MOISTURIZES & REDUCES SIGNS OF FATIGUE : Pure & Natural High & Low Weight Hyaluronic Acid Marjoram Extract

### <u>RESULTS</u>

- Skin is moisturized, detoxified, and energized. Visibly refreshed when waking up.
- Complexion is cleaner and more luminous.
- Skin quality is improved: its texture is finer and smoother.

PM Glass pump bottle 30ml / 1.7 fl.oz – Ref. 0054 MSRP US: \$70

An exclusive complex of green technology actives to address 3 aspects of skin aging: WRINKLES • FIRMNESS• RADIANCE

YOUTH LIFT EYE CREAM

PRO-STRUCTURE FIRMNESS SERUM