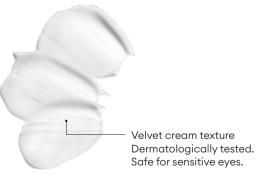

#### <u>RESULTS</u>

- Immediately, the eye area is intensely moisturized, comfortable, and brighter.
- Day after day, wrinkles are visibly reduced and skin is firmer.
- Dark circles and puffiness are reduced.