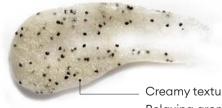

#### <u>RESULTS</u>

- Dead cells and impurities are eliminated.
- Skin texture is refined, skin is soft, smooth, silky, and luminous.

Creamy texture with sea salt crystals. Relaxing aromatic natural scent.