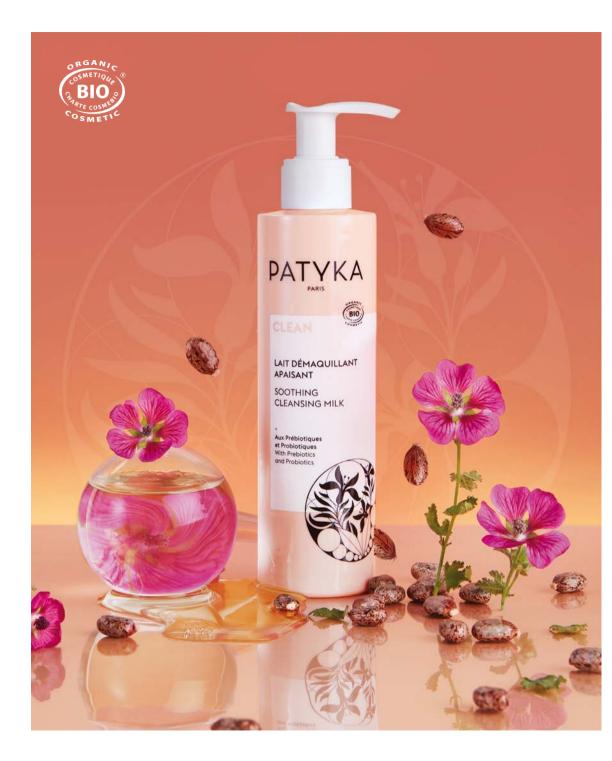

### CLEAN

# SOOTHING CLEANSING MILK

STEP 1 OF DOUBLE CLEANSING

### ۲

REMOVES MAKEUP AND STIMULATES LASH GROWTH : Organic Castor Oil SOOTHES SENSITIVE AND WEAKENED SKIN : Mallow Floral Water REBALANCES AND REINFORCES THE SKIN : Prebiotics and Probiotics

### RESULTS

• Skin, eyes, and lips are perfectly cleansed.

• Skin is soothed, soft, and comfortable.

### Creamy and comforting texture

### AM & PM

Recycled plastic pump bottle 200 ml / 6.8 fl.oz - Ref. P1128 MSRP US: \$28