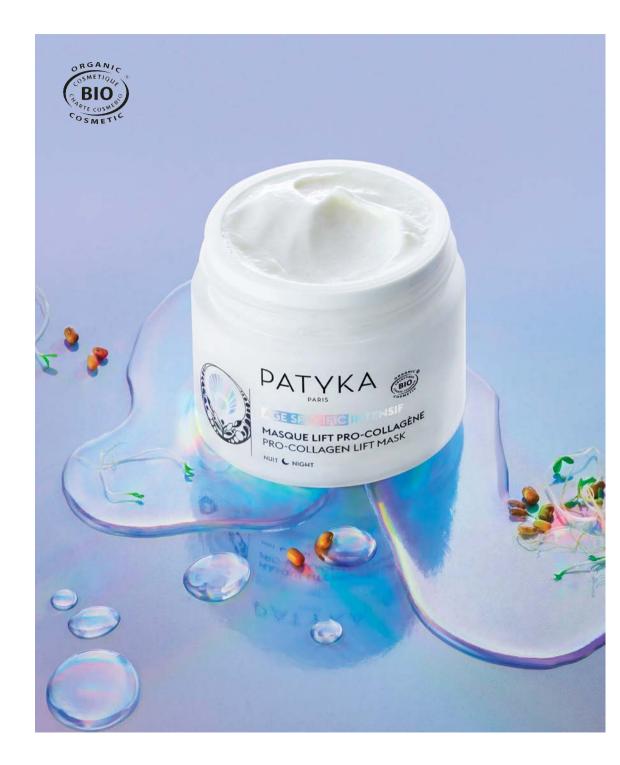

### PRO-COLLAGEN LIFT MASK

THE FIRMING EXPERT WITH RETINOL-LIKE BOTANICAL

### ۲

Intensive pro-collagen action: stimulates the natural production of collagen and slows its deterioration, for firmer skin

FIRMS & RESTORES ELASTICITY : Retinol-like Botanical, Organic Shea Bufter SMOOTHES THE SKIN & FILLS IN WRINKLES : Vegetable Amino Acids, Pure & Natural Low Weight Hyaluronic Acid BRIGHTENS & PROTECTS COLLAGEN : Vitamin C

### <u>RESULTS</u>

- Skin is firmer, smoother and radiant.
- Wrinkles are visibly reduced.

### PM

Glass jar, with spatula 50 ml / 1.7 fl.oz. - Ref. P0043 MSRP US: \$94