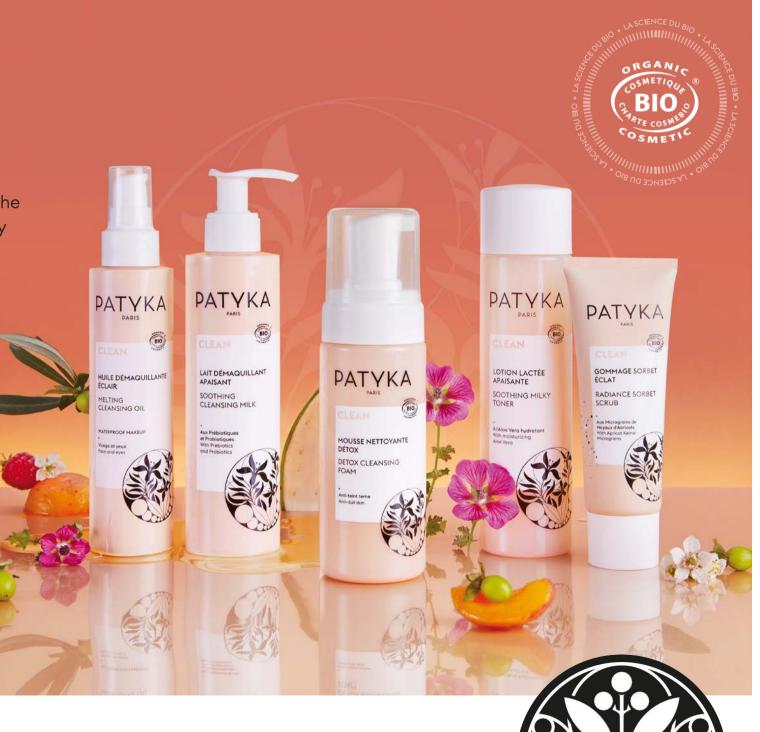

# CLEAN

PATYKA reinvents cleansing with the Clean Collection : a highly sensory and truly effective ritual, for clear and healthy skin.

MELTING CLEANSING OIL

SOOTHING CLEANSING MILK

DETOX CLEANSING FOAM

SOOTHING MILKY TONER

RADIANCE SORBET SCRUB

### CLEAN

# MELTING CLEANSING OIL

STEP 1 OF DOUBLE CLEANSING

### ۲

REMOVES MAKEUP, NOURISHES : Organic Jojoba Oil Organic Sunflower Oil

ILLUMINATES : Apricot Kernel Oil

### <u>RESULTS</u>

• Skin is perfectly cleansed, luminous, and comfortable.

#### AM & PM

Recycled plastic pump bottle 150 ml / 5.1 fl.oz - Ref. 1125 MSRP US: \$28