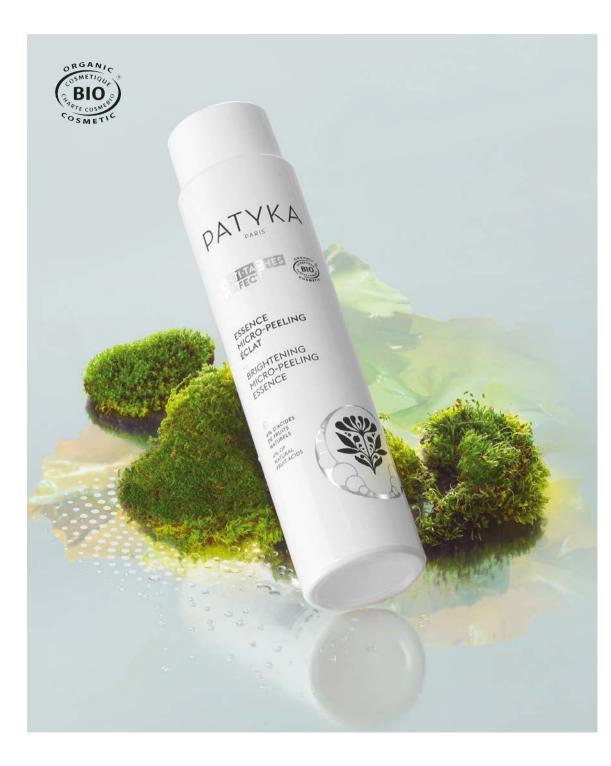

### BRIGHTENING MICRO-PEELING ESSENCE

4% NATURAL FRUIT ACIDS

### ۲

BRIGHTENS SPOTS, EVENS THE COMPLEXION & REVEALS RADIANCE : Complex with 5 Natural Fruit Acids, Sea Fern MOISTURIZES THE SKIN : Pure & Natural High Weight Hyaluronic Acid

#### <u>RESULTS</u>

- Skin is ready to receive its daily care
   > the effectiveness of the Dark Spot Correcting Serum is multiplied by 2\*.
- Complexion is even and radiant.
- Skin is hydrated.
- Dark spots fade.

AM & PM

Glass bottle 100ml / 3.4 fl.oz - Ref. 0008 MSRP US: \$47

ANTI-TACHES PERFECT