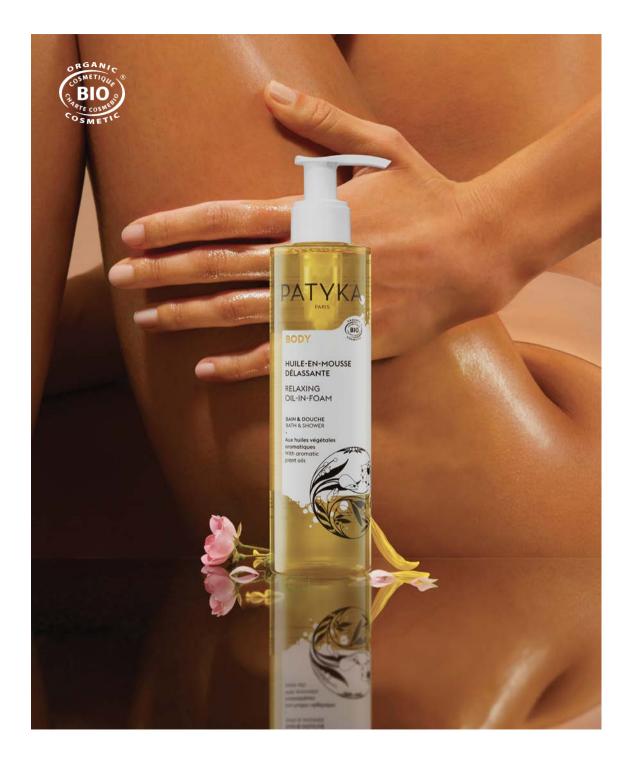

# RELAXING OIL-IN-FOAM

SHOWER & BATH CLEANSING OIL

## ۲

NOURISHES & REGENERATES THE SKIN : Organic Musk Rose, Sesame and Jojoba oils CALMS THE SKIN & MIND : Organic Geranium Essential Oil

#### RESULTS

- Skin is nourished, enhanced, and delicately perfumed.
- The body and mind are relaxed.

Oil-in-foam texture lightly lathers when wet. Sulphate-free, soap-free. Relaxing aromatic natural scent.

ALL SKIN TYPES - AM & PM Recycled plastic pump bottle 200ml / 6.8 fl.oz - Ref. P1129 MSRP US: \$28