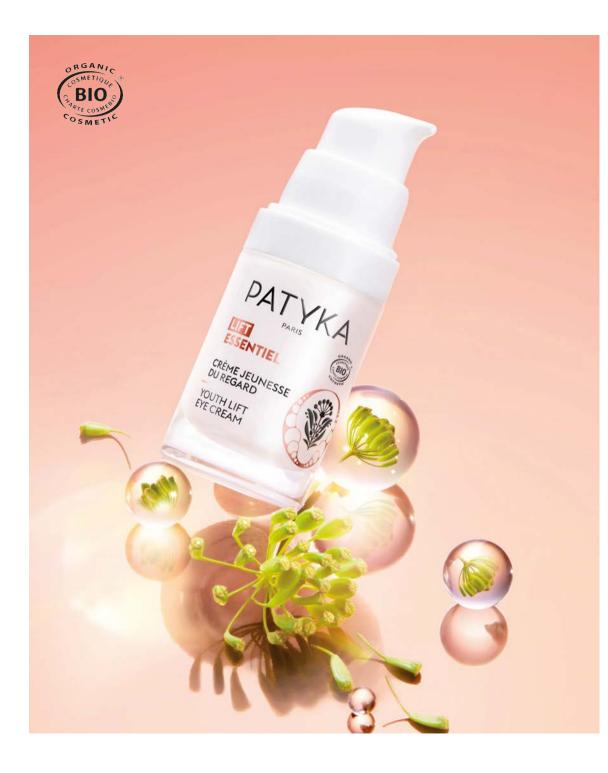

### YOUTH LIFT EYE CREAM

ANTI-AGING AND ANTI-FATIGUE ACTION

### ۲

SMOOTHS, FIRMS, REVIVES RADIANCE : Exclusive duo of green technology active ingredients [Active Angelica Cells + Retinol-Like Botanical].

#### MOISTURIZES :

Pure & Natural Low Molecular Weight Hyaluronic Acid, Organic Damask Rose Floral Water

REDUCES DARK CIRCLES AND PUFFINESS : Terminalia Arjuna, Black Wheat Wax

#### <u>RESULTS</u>

- Immediately, the eye area is intensely moisturized, comfortable, and brighter.
- Day after day, wrinkles are visibly reduced and skin is firmer.
- Dark circles and puffiness are reduced.

AM & PM Glass pump bottle 15ml / 0.5 fl.oz - Ref. 0060 MSRP US: \$70