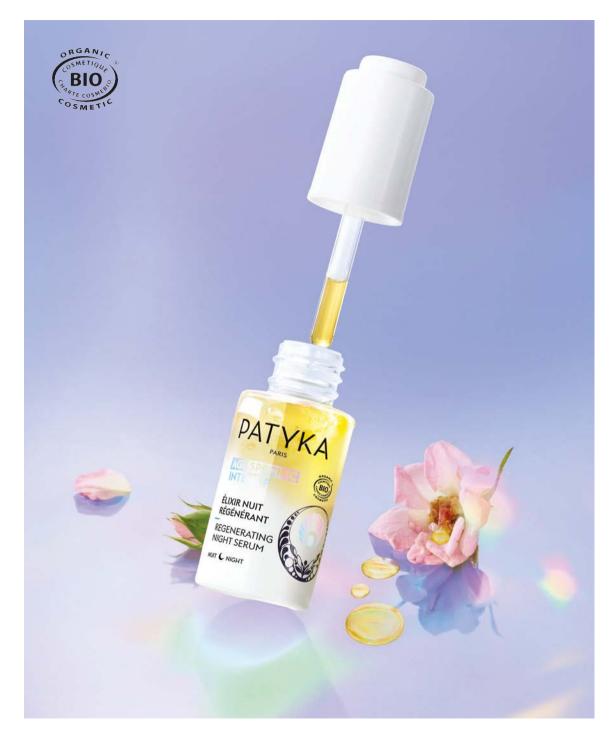

### **REGENERATING NIGHT SERUM**

THE REGENERATING EXPERT - 50% ORGANIC ROSE HIP OIL

۲

Intense regenerating action: stimulates night-time cell renewal to smooth the skin and revive its radiance.

STIMULATES SKIN REGENERATION OVERNIGHT : Organic Rose Hip Oil = Retinol-like Botanical Organic Geranium and Organic Citron essential oils PROTECTS THE SKIN & PREVENTS WRINKLES : Wheat Germ Oil and Organic Sesame Oil RELAXES THE MIND & HELPS YOU FALL ASLEEP : Organic Bergamot, Organic Clary Sage, Organic Lime and Organic

#### <u>RESULTS</u>

- Skin is regenerated, smoothed, and detoxified.
- Complexion is fresh and bright in the morning

Green Mandarin essential oils

PM Dropper bottle 15 ml / 0.5 fl.oz – Ref. 0024 MSRP US: \$90