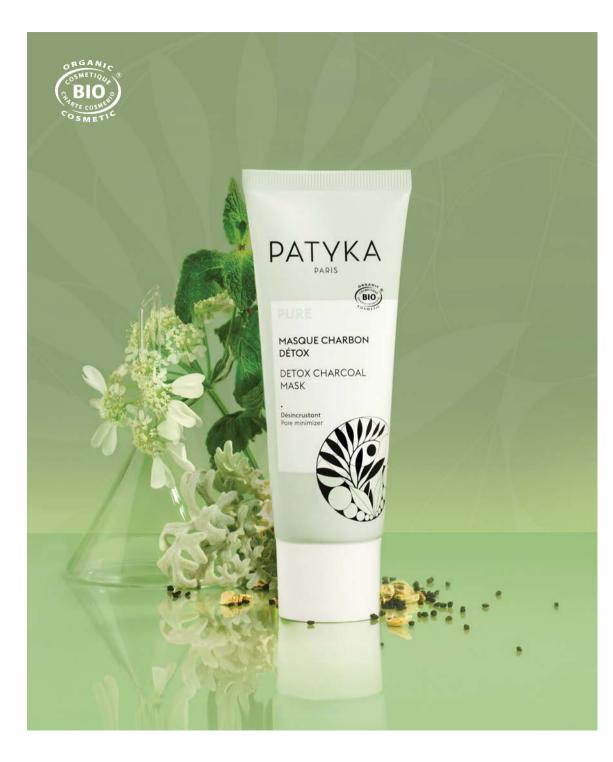

# DETOX CHARCOAL MASK

PORE MINIMIZER

### ۲

PURIFIES & REBALANCES : Green Clay, Plant-Based Charcoal, Zinc

#### <u>RESULTS</u>

• Pores are minimized.

• Skin is purified, rebalanced. Shine is visibly reduced.

TREATMENT Recycled plastic tube 50 ml / 2.6 fl.oz - Ref. 1328 MSRP US: \$28