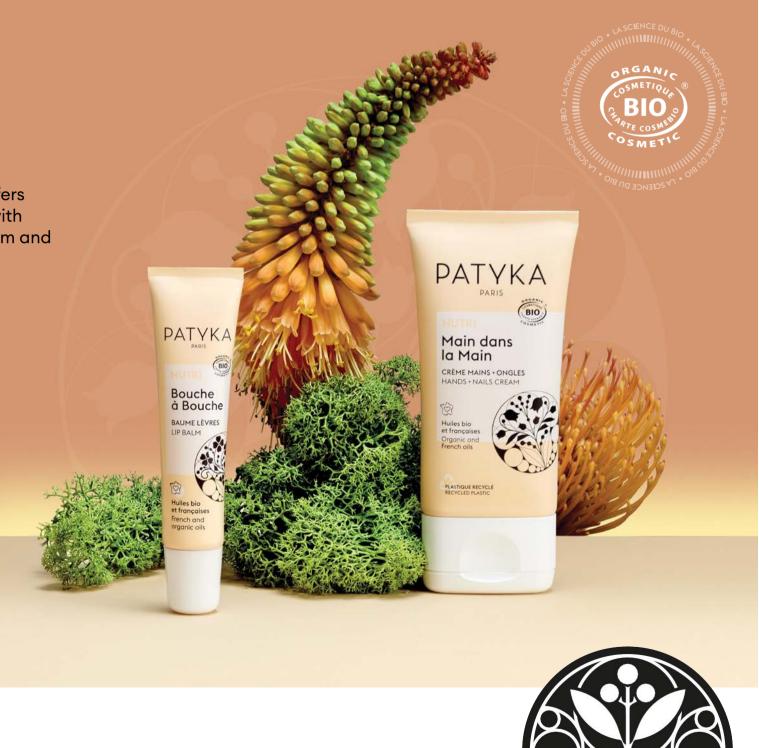

# MAIN DANS LA MAIN

HAND + NAIL CREAM

## ۲

NOURISHES, REPAIRS, AND PROTECTS :

Organic French Sunflower Oil and Plum Oil, Organic Shea Butter

#### <u>RESULTS</u>

• Hands are intensely nourished, repaired, and protected. They are incredibly soft and comfortable.

DAILY CARE Recycled plastic tube 40 ml / 1.4 fl.oz Ref. 1551 MSRP US: \$13.90

Creamy texture No greasy finish

# **BOUCHE À BOUCHE**

#### LIP BALM

### ۲

NOURISHES, REPAIRS AND, PROTECTS : Organic French Sunflower Oil and Plum Oil, Organic Shea Butter

#### <u>RESULTS</u>

•Lips are intensely nourished, repaired, and protected. They are soft and plumped.