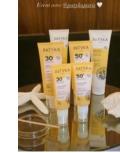

patykaparis © Le duo efficace sur TOUS les types de taches l Saviez-vous que les rayons du soleil ne sont pas nocifs que sur la plage ?

En ville aussi, ils altérent la peau. Alors pour protéger votre peau efficacement et luiter contre les taches pigmentaires. Patyka a créé une routine optimale.

Matin et soir, appliquez le Serum Correctieur Anti-Taches, sa double action câtéle et priventrie sur les taches, reduit la taille et l'intendité de taches tout en prévenant leur fasgurant leur Pais tous les matins. le Paisé Anti-Taches Haute Protection SPF30 pour corrige les taches, protéger la peau des méfaits du sobiel et Drystate intendiement.