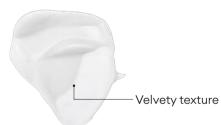

Raspberry Cellular Water, Complex with 5 Natural Fruit Acids

INTENSELY MOISTURIZES THE SKIN : Pure & Natural High Weight Hyaluronic Acid Pure & Natural Medium Weight Hyaluronic Acid

#### <u>RESULTS</u>

• Dark spots fade.

- Complexion is even, more homogeneous and luminous.
- Skin is hydrated.



AM & PM Glass pump bottle 30ml / 1.0 fl.oz – Ref. 0009 MSRP US: \$83



ANTI-TACHES PERFECT

### BRIGHTENING RENEWAL NIGHT PEEL

WITH 8% AHA

### ۲

STIMULATES CELLS RENEWAL AND FADES SPOTS : Citric Acid 2.5%, Phytic Acid 2%, Lactic Acid 3.5% CORRECTS SPOTS & PREVENTS THEIR APPEARANCE : Sea ferns 3% SOOTHES AND NOURISHES THE SKIN : Botanical Bisabolol, Organic Shea Bufter 5%

#### <u>RESULTS</u>

- Dark spots fade.
- Complexion is even and more radiant.
- Skin texture is refined and smoothed.



#### PM

Glass jar, with spatula, 50 ml / 1.7 fl.oz - Ref. P0029 MSRP US: \$83

# ▶ ACTIVE

Day and night care that protects and strengthens skin's defenses to improve skin's quality and activate its radiance.

ENERGISING EYE GEL • RADIANCE REGENERATING SERUM • MULTI-PROTECTION RADIANCE CREAM • DETOXIFYING

DETOXIFYING NIGHT CONCENTRATE







DEFENSE ACTIVE

### ENERGISING EYE GEL

FLASH ENERGISER

### ۲

REDUCES PUFFINESS AND DARK CIRCLES : Caffeine, Organic Cornflower Water, Goji Berries PROTECTS AGAINST POLLUTION : Brown Algae Oligosaccharides, Cellular Cranberry Water SMOOTHS AND MOISTURIZES : Oat Polysaccharides, Pure & Natural High and Low Weight Hyaluronic Acid

#### <u>RESULTS</u>

- Instantly gives a fresher, more radiant look.
- Puffiness, dark circles, and fine lines fade day