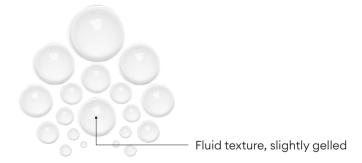

### ۲

BRIGHTENS SPOTS, EVENS THE COMPLEXION & REVEALS RADIANCE : Complex with 5 Natural Fruit Acids, Sea Fern MOISTURIZES THE SKIN : Pure & Natural High Weight Hyaluronic Acid

#### <u>RESULTS</u>

- Skin is ready to receive its daily care
   > the effectiveness of the Dark Spot Correcting Serum is multiplied by 2\*.
- Complexion is even and radiant.
- Skin is hydrated.
- Dark spots fade.