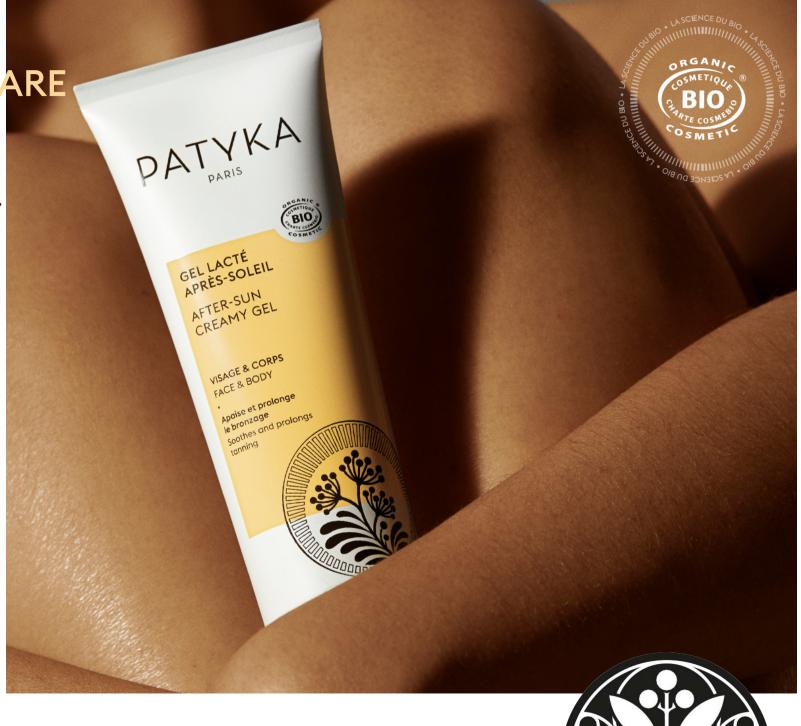

# AFTER-SUN CREAMY GEL

FACE & BODY

MOISTURIZES AND REFRESHES

### ۲

MOISTURIZES : Pure & Natural Hyaluronic Acid SOOTHES : Organic Aloe Vera, Botanical Bisabolol REGENERATES & PROLONGS TAN : Organic Shea Butter PREVENTS SKIN AGING : Green Micro-Algae

#### RESULTS

• Skin is moisturized, comforted, and tan is prolonged.

Creamy gel texture, fluid and light. Immediate cooling effect.

DAILY CARE Recycled plastic tube 150ml / 5.0 fl.oz - Ref. 1494 MSRP US: \$42