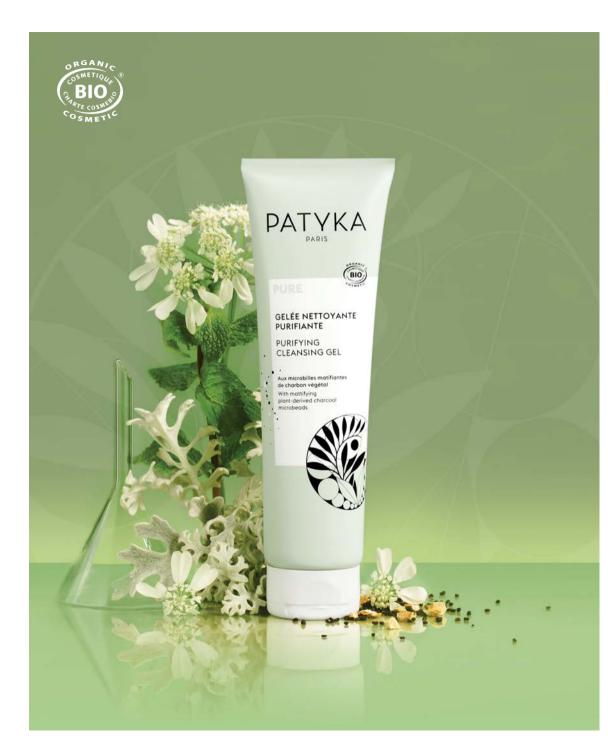

# PURIFYING CLEANSING GEL

#### WITH MATTIFYING PLANT-BASED CHARCOAL MICROBEADS

### ۲

PURIFIES : Plant-Based Charcoal Microbeads, Zinc-Rich Algae MATTIFIES : Organic Burdock root MINIMIZES PORES : Vegetable Gluconolactone

#### RESULTS

• Skin is more clear, fresh, and purified.

Green gel texture with melting charcoal microbeads

#### AM

Recycled plastic tube 150 ml / 5.0 fl.oz - Ref. 1330 MSRP US: \$25