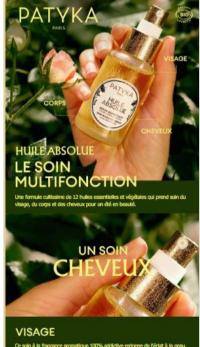

### **HUILE ABSOLUE**

SKIN BOOSTER SERUM

### ۲

100% natural origin and certified organic, HUILE ABSOLUE is a powerful blend of 12 botanical and essential oils. A true concentrate of beauty, it nourishes, protects, regenerates, and enhances the skin for a transformative boost of radiance.

This multifunctional oil can be used as a serum or moisturizer on the face, on the body, or on the ends of the hair. It can be applied alone or mixed with other PATYKA products for added moisture.

#### CORPS

En massage sur le corps, cette huile tonifie et revitalise la peau, la rendant jour après jour plus ferme et plus souple !

CHEVEUX