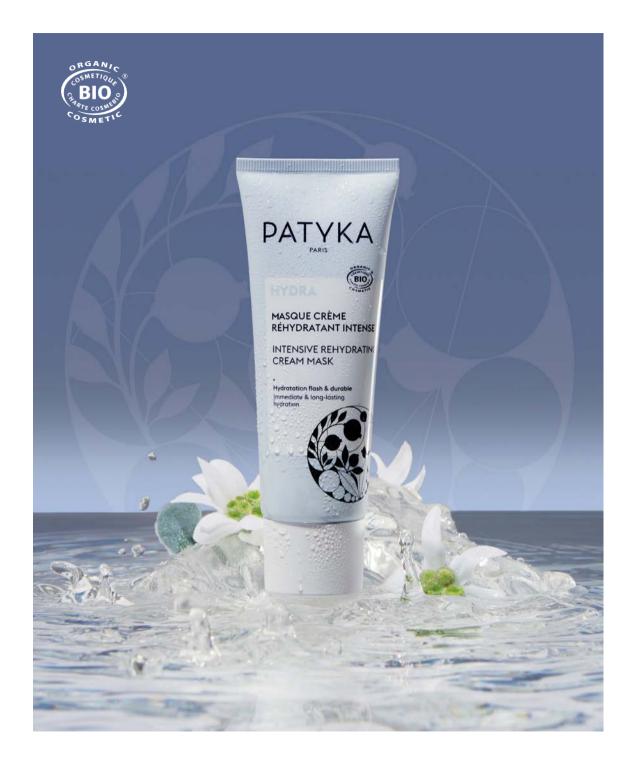

# INTENSIVE REHYDRATING CREAM MASK

IMMEDIATE AND LONG-LASTING HYDRATION

### ۲

IMMEDIATE HYDRATION : Mont Blanc Glacier Water, Pure & Natural Hyaluronic Acid, Polyglutamic Acid

LONG-LASTING HYDRATION : Organic Fair For Life-Certified Edelweiss, Botanical Pro-Ceramide Complex

#### <u>RESULTS</u>

- Skin is instantly rehydrated, its bounce is visibly restored.
- Skin barrier is reinforced.
- •Skin is protected from environmental factors and dehydration: it stays lastingly hydrated.

- Lush enveloping cream texture for immediate and lasting comfort

TREATMENT Tube made of recycled plastic 50ml / 1.7 fl.oz Ref. 1225 MSRP US: \$35

The gentle formulas for combination to oily skin in the PURE collection are highly sensorial and truly effective for shinefree, purified, and rebalanced skin.