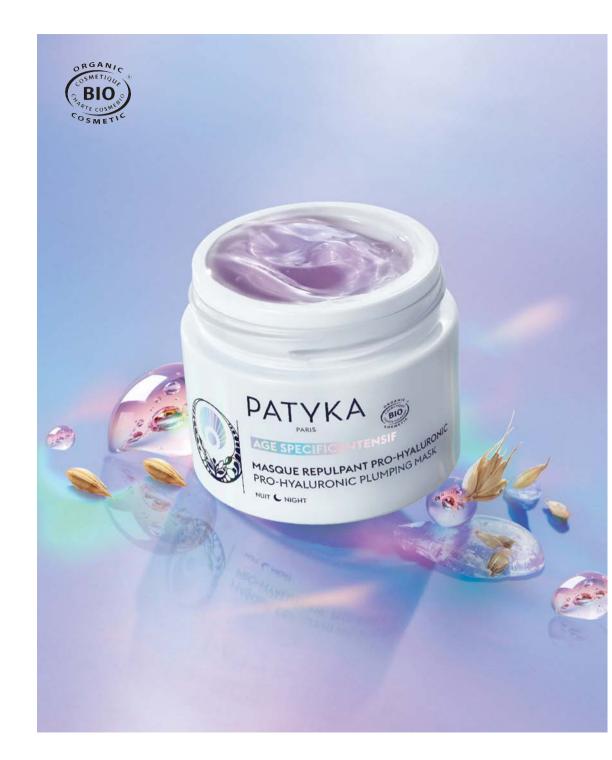

### PRO-HYALURONIC PLUMPING MASK

THE PLUMPING EXPERT - 3 PURE & NATURAL HYALURONIC ACIDS

### ۲

Intense plumping and smoothing action: immediate and long-lasting baby-skin effect.

INTENSELY REPLUMPS & REPLENISHES, STIMULATES AND PROTECTS SKIN'S NATURAL HYALURONIC ACID RESERVES : Replenishes = 3 Pure & Natural Hyaluronic Acids (High, Low and Very Low Molecular Weight) Stimulates = Pure & Natural Calcium Ketogluconate Protects = Polyglutamic Acid

SMOOTHES FEATURES AND EXPRESSION LINES : Botox-like Botanical: Acmella Oleracea extract

### <u>RESULTS</u>

- Skin is replumped, wrinkles and features are smoothed.
- The skin's baby-like qualities are restored.

 Ultra-fresh gel with a gentle tightening effect.

PM Glass jar 50ml / 1.7 fl.oz - Ref. P0031 MSRP US: \$94