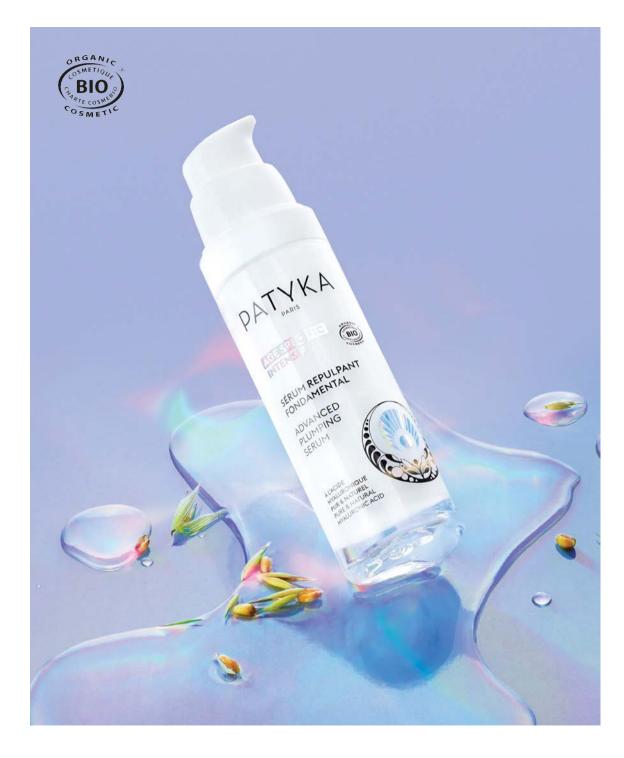

### ADVANCED PLUMPING SERUM

THE LIFTING EXPERT - 4 PURE AND NATURAL HYALURONIC ACIDS (2%)

### ۲

Intensive anti-wrinkle action on all the layers of the skin: immediate (texture) and long lasting lifting effect.

#### REDUCES WRINKLES & REPLENISHES, STIMULATES AND PROTECTS SKIN'S NATURAL HYALURONIC ACID RESERVES Replenishes = 3 Pure & Natural Hyaluronic Acids (High, Low, and Very

Low Molecular Weight)

Stimulates = Pure & Natural Infinite Molecular Weight Hyaluronic Acid Protects = Polyglutamic Acid + Oat Polysaccharides, Wakame, Marine Microalgae

#### <u>RESULTS</u>

- Skin is immediately plumped and smoothed, as if lifted.
- Wrinkles and fine lines are visibly reduced.

Gel-in-water texture with immediate tightening effect

AM & PM Glass airless pump bottle 30 ml / 1.0 fl.oz - Ref. 002 MSRP US: \$110