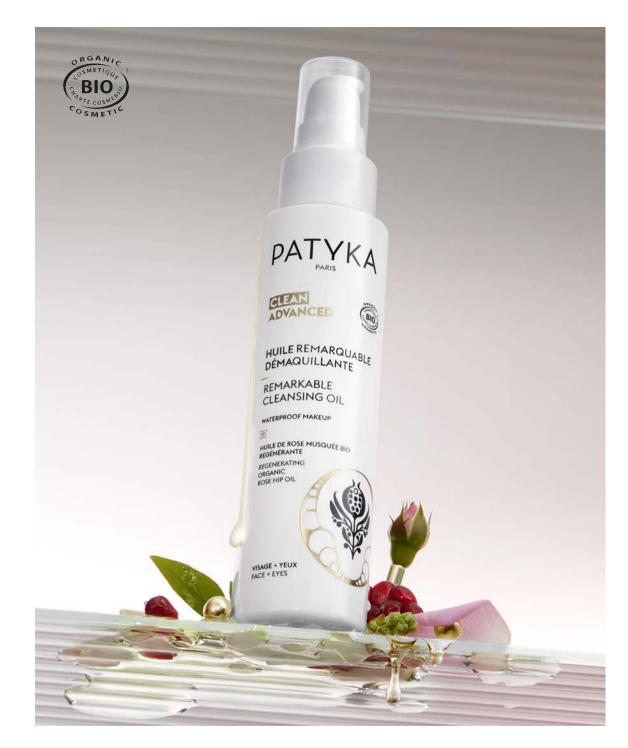

### REMARKABLE **CLEANSING OIL**

YOUTH-ENHANCING MAKEUP REMOVER

### 

The first step of a double cleansing ritual

SMOOTHS AND STIMULATES SKIN REGENERATION : Organic Rose Hip Oil REPAIRS SKIN BARRIER AND REPLENISHES ITS LIPIDS : Organic Sesame Oil PREVENTS PREMATURE SKIN Aging (ANTI-INFLAMMATION/ANTI-OXIDATION): Organic Pomegranate Extract

#### RESULTS

- Skin is perfectly cleansed (makeup, sunscreen).
- Skin is more supple and smoother.
- Skin is soothed, premature aging is prevented.

Fine & silky oil that emulsifies on contact with water

AM & PM Pump bottle made of 100% recycled plastic 100ml / 3.38 fl.oz. - Ref. 0070 MSRP US: \$42