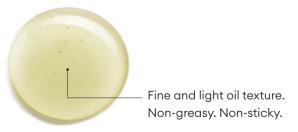

> Oil texture, fine & light Relaxing aromatic fragrance

ALL SKIN TYPES - AM & PM Glass pump bottle 50ml / 1.7 fl.oz - Ref. 1471 MSRP US: \$70

This advanced cleansing ritual is an essential part of any anti-Aging routine, keeping skin healthy and beautiful.