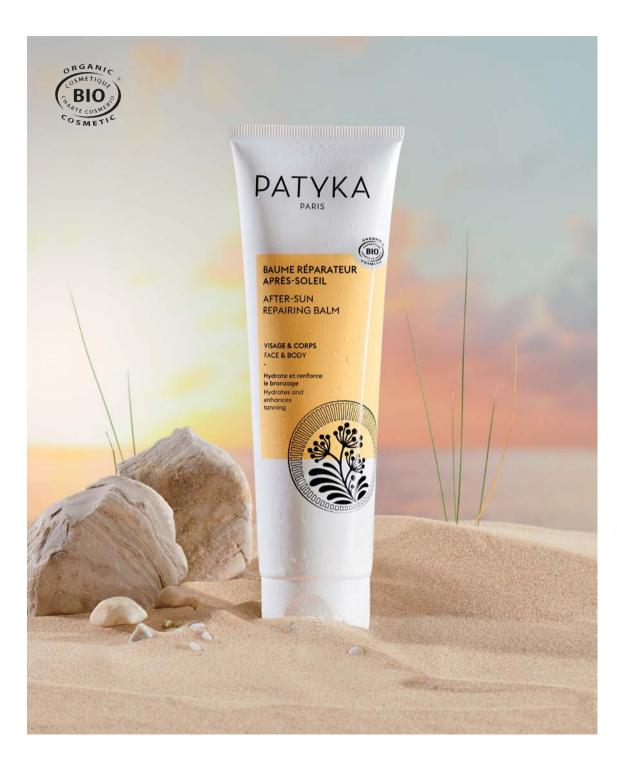

# AFTER-SUN REPAIRING BALM

FACE & BODY

COOLS, REPAIRS, AND ENHANCES TAN

### Ð

PROVIDES SUNBURN RELIEF AND ENCOURAGES TANNING: Organic Sea-Buckthorn

NOURISHES & REPAIRS: Organic-certified UEBT Shea Butter

SOOTHES: Organic Aloe Vera, Botanical Bisabolol

PREVENTS SKIN AGING: Green Micro-Algae

#### RESULTS

- Skin is hydrated and soothed.
- Tanning is encouraged and enhanced: it is deeper and lasts longer.

Comforting balm texture absorbs quickly. Immediate soothing effect.

DAILY CARE Tube made of recycled plastic 150ml / 5.0 fl.oz - Ref. 1438 MSRP US: \$35