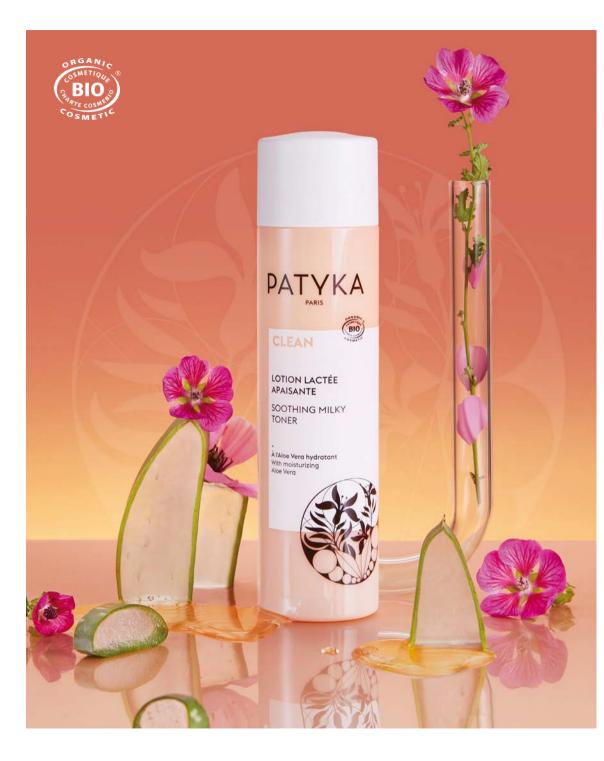

# CLEAN

# SOOTHING MILKY TONER

WITH MOISTURIZING ALOE VERA

# ۲

MOISTURIZES, SOFTENS & SOOTHES : Aloe Vera, Organic Mallow

#### <u>RESULTS</u>

• Skin is moisturized and soothed. It is soft and comfortable.

AM & PM Recycled plastic bottle 200 ml / 6.8 fl.oz - Ref. 1127 MSRP US: \$23