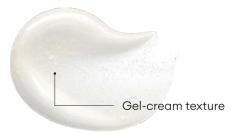

> Ultra-comfortable gel-cream texture that is rapidly absorbed by the skin

AM & PM Tube made of recycled plastic 15ml / 0.5 fl.oz Ref. 1224 MSRP US: \$28