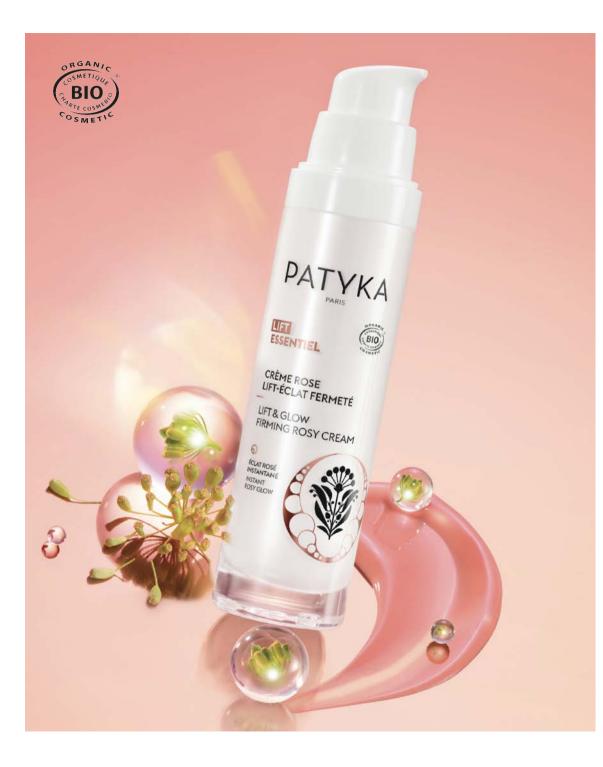

### LIFT & GLOW FIRMING ROSY CREAM

### IMMEDIATE AND LONG-LASTING HEALTHY GLOW

### ۲

SMOOTHS, FIRMS, REVIVES RADIANCE : Exclusive duo of green technology active ingredients [Active Angelica Cells + Retinol-Like Botanical]

STIMULATES SKIN'S ROSY GLOW Instantly: Rosy Pigments ensure a healthy glow effect Lastingly: Marine Polysaccharides + Organic Pomelo Extract

#### MOISTURIZES : Low Molecular Weight Pure & Natural Hyaluronic Acid, Organic Damask Rose Floral Water

PREVENTS SKIN AGING (ANTI-OXIDATION + ANTI-GLYCATION) Organic Dandelion, Engelhardia

### <u>RESULTS</u>

•Skin is instantly hydrated and more beautiful: immediate and lasting healthy glow effect.

- Day after day, wrinkles and skin texture are visibly smoothed.
- Skin is revitalized and firmer, its rosy complexion is visibly restored.

AM Glass pump bottle 50ml / 1.7 fl.oz – Ref 0068 MSRP US: \$110