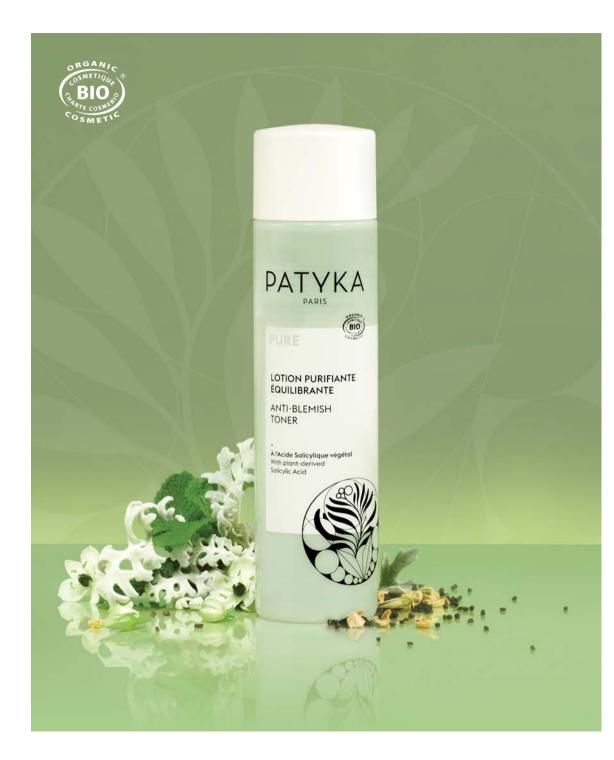

# ANTI-BLEMISH TONER

#### WITH PLANT-BASED SALICYLIC ACID

## ۲

REBALANCES : Prebiotics TIGHTENS PORES & PURIFIES : Plant-Based Salicylic Acid, Organic Mint Floral Water

#### <u>RESULTS</u>

- Skin texture is smoothed, refined.
- Skin microbiota is rebalanced.
- Skin is rebalanced and purified.

AM & PM Recycled plastic bottle 200 ml / 6.8 fl.oz - Ref. 1327 MSRP US: \$24