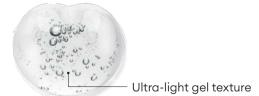

#### <u>RESULTS</u>

- Skin is immediately plumped and smoothed, as if lifted.
- Wrinkles and fine lines are visibly reduced.

Gel-in-water texture with immediate tightening effect

AM & PM Glass airless pump bottle 30 ml / 1.0 fl.oz - Ref. 002 MSRP US: \$110