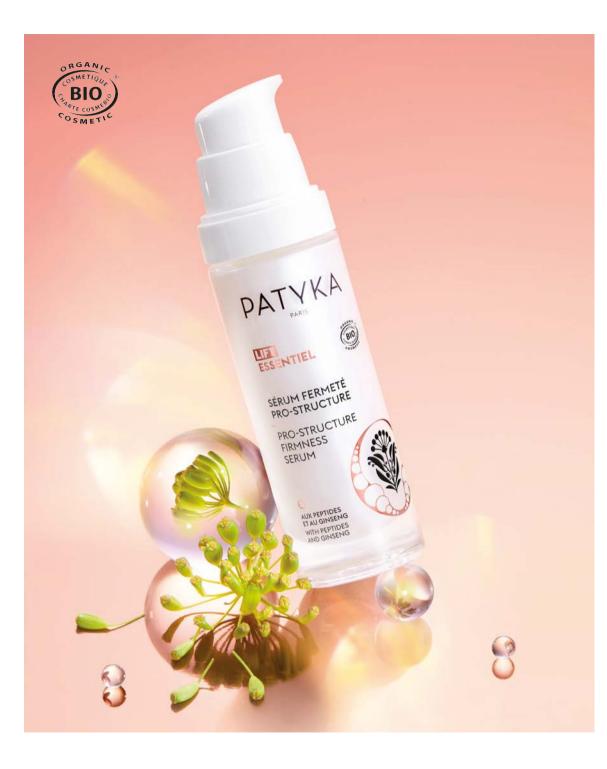

### PRO-STRUCTURE FIRMNESS SERUM

**RESTRUCTURING AND ENERGIZING ACTION** 

### ۲

SMOOTHS, FIRMS, REVIVES RADIANCE : Exclusive duo of green technology active ingredients [Active Angelica Cells + Retinol-Like Botanical].

MOISTURIZES : Pure & Natural Low Molecular Weight Hyaluronic Acid, Organic Damask Rose Floral Water

RESTRUCTURES AND ENERGIZES : White Lupin Peptides, Red Ginseng

### <u>RESULTS</u>

- Immediately, skin is intensely hydrated, energized and more beautiful.
- Day after day, wrinkles are visibly reduced, skin is more luminous and firmer, as if restructured.

• The oval of the face is redefined. Skin is revitalized.

AM & PM Glass pump bottle 30ml / 1.0 fl.oz - Ref. 0061 MSRP US: \$120