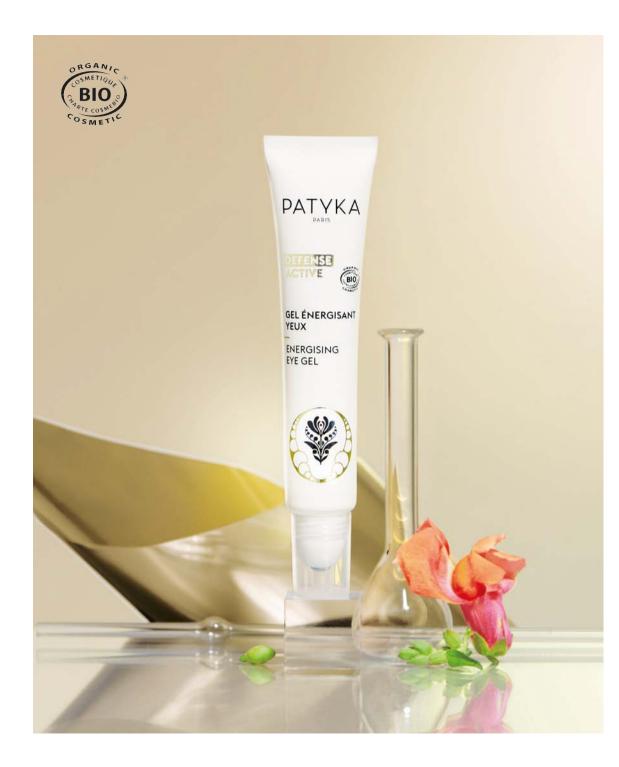

### ENERGISING EYE GEL

FLASH ENERGISER

### ۲

REDUCES PUFFINESS AND DARK CIRCLES : Caffeine, Organic Cornflower Water, Goji Berries PROTECTS AGAINST POLLUTION : Brown Algae Oligosaccharides, Cellular Cranberry Water SMOOTHS AND MOISTURIZES : Oat Polysaccharides, Pure & Natural High and Low Weight Hyaluronic Acid

#### <u>RESULTS</u>

- Instantly gives a fresher, more radiant look.
- Puffiness, dark circles, and fine lines fade day after day.
- Eye contour is protected against pollution

AM & PM Roll-on tube 15 ml / 0.5 fl.oz - Ref. 0050 MSRP US: \$48