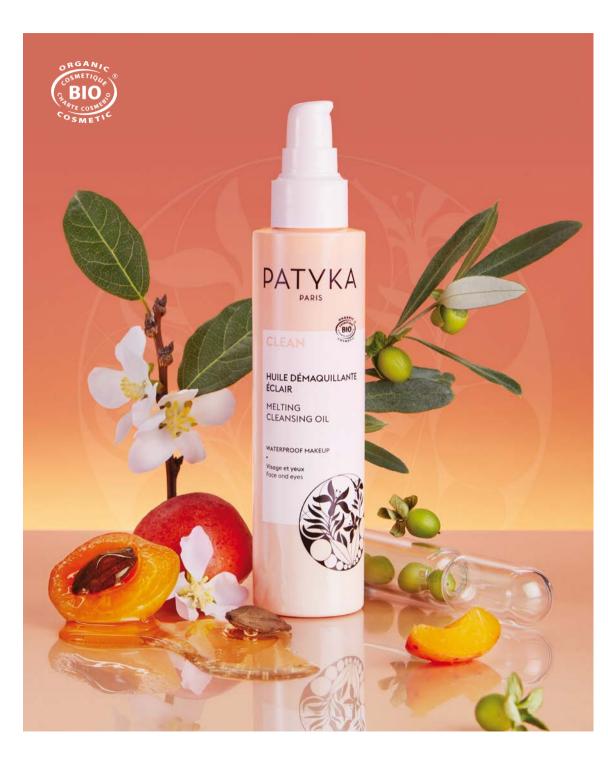

# MELTING CLEANSING OIL

STEP 1 OF DOUBLE CLEANSING

### ۲

REMOVES MAKEUP, NOURISHES : Organic Jojoba Oil Organic Sunflower Oil

ILLUMINATES : Apricot Kernel Oil

### <u>RESULTS</u>

• Skin is perfectly cleansed, luminous, and comfortable.

#### AM & PM

Recycled plastic pump bottle 150 ml / 5.1 fl.oz - Ref. 1125 MSRP US: \$28