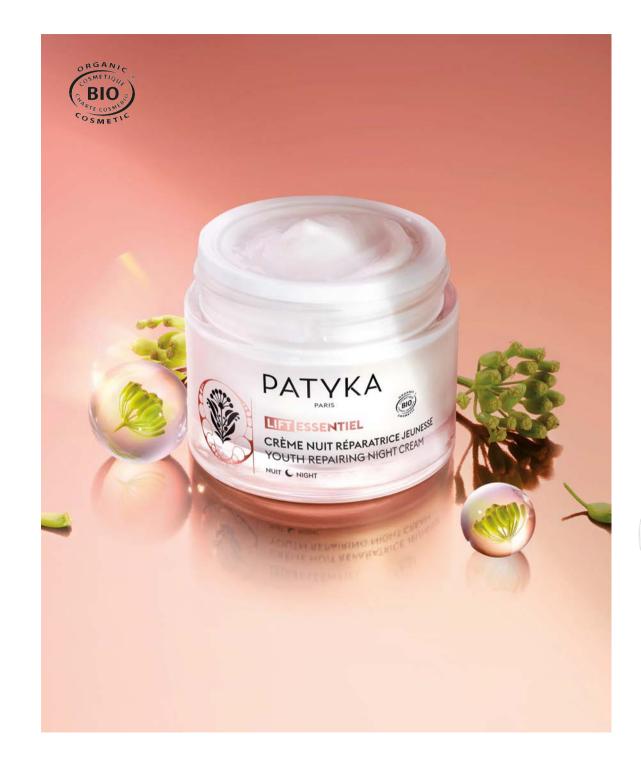

### YOUTH REPAIRING NIGHT CREAM

REPAIRING AND BRIGHTENING ACTION

### ۲

SMOOTHS, FIRMS, REVIVES RADIANCE: Exclusive duo of green technology active ingredients [Active Angelica Cells + Retinol-Like Botanical].

MOISTURIZES: Pure & Natural Low Molecular Weight Hyaluronic Acid, Organic Damask Rose Floral Water

REPAIRS AND BRIGHTENS: Centella Asiatica, Alpine Pine

### RESULTS:

- As soon as you wake up, your skin is intensely moisturized, smoothed, and rested.
- Night after night, skin is firmer and more radiant.
- Irregularities and wrinkles are reduced and complexion is more even.

\_\_\_\_ Gel-balm texture Aroma : Apricot, Raspberry, Lily of the Valley

PM Glass jar 50ml / 1.7 fl.oz - Ref. 0064 MSRP US: \$110