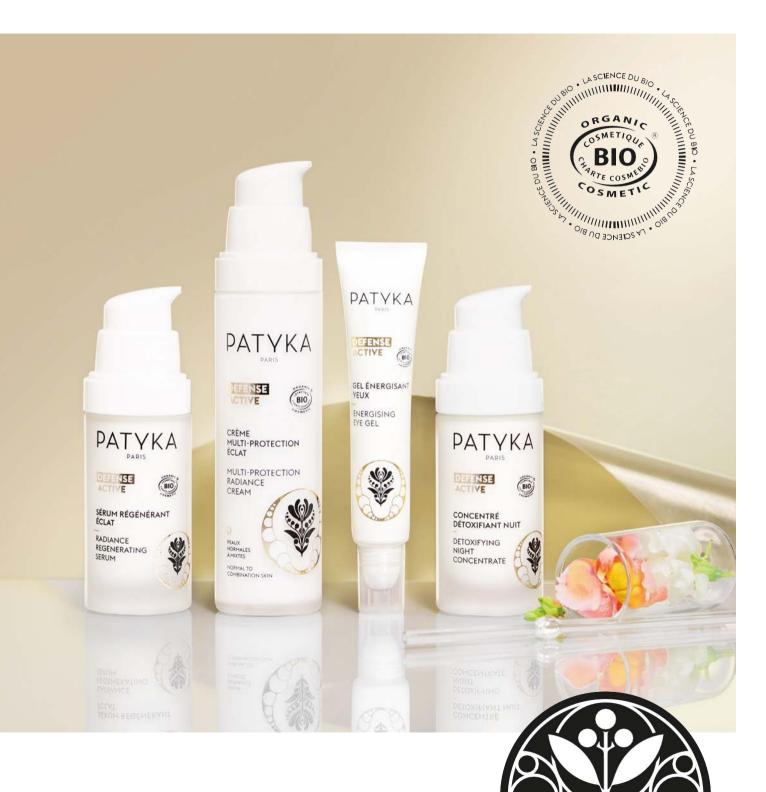

# ▶ ACTIVE

Day and night care that protects and strengthens skin's defenses to improve skin's quality and activate its radiance.

ENERGISING EYE GEL • RADIANCE REGENERATING SERUM • MULTI-PROTECTION RADIANCE CREAM • DETOXIFYING

DETOXIFYING NIGHT CONCENTRATE

DEFENSE ACTIVE

### ENERGISING EYE GEL

FLASH ENERGISER

### RADIANCE REGENERATING SERUM

CELLULAR DEFENSE ACTIVATOR

### MULTI-PROTECTION RADIANCE CREAM

ANTI-POLLUTION SHIELD

### DETOXIFYING NIGHT CONCENTRATE

ANTI-FATIGUE DETOX CARE