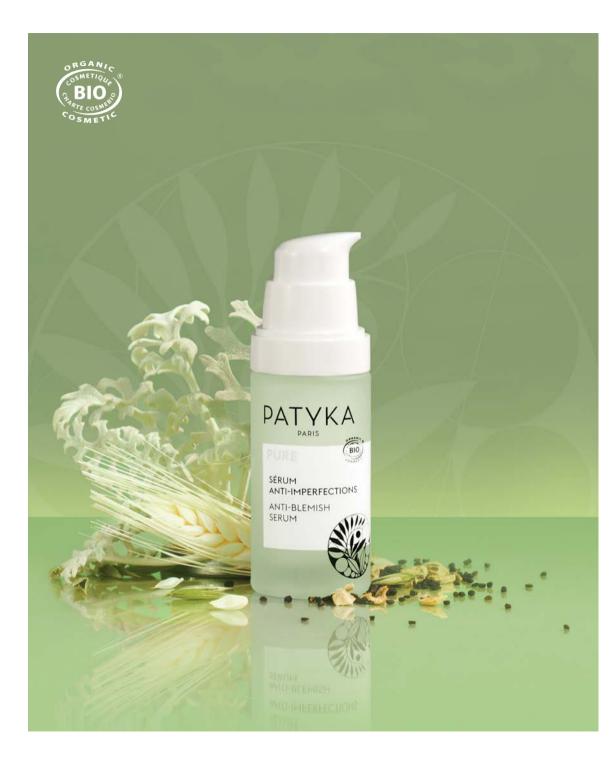

# ANTI-BLEMISH SERUM

WITH PLANT-BASED GLUCONOLACTONE

## ۲

PREVENTS & CORRECTS IMPERFECTIONS : 10% Plant-Based Gluconolactone, Zinc-Rich Algae

REDUCES BLEMISHES : Pure & Natural Low Weight Hyaluronic Acid, Botanical Bisabolol

#### <u>RESULTS</u>

- Imperfections are visibly and durably reduced.
- Pores are tightened, skin texture is refined.
- Blemish marks are faded.

Fresh and light texture, non-greasy and non-sticky Instant mafte finish

AM & PM Glass bottle 30 ml / 1 fl.oz - Ref. 1331 MSRP US: \$47