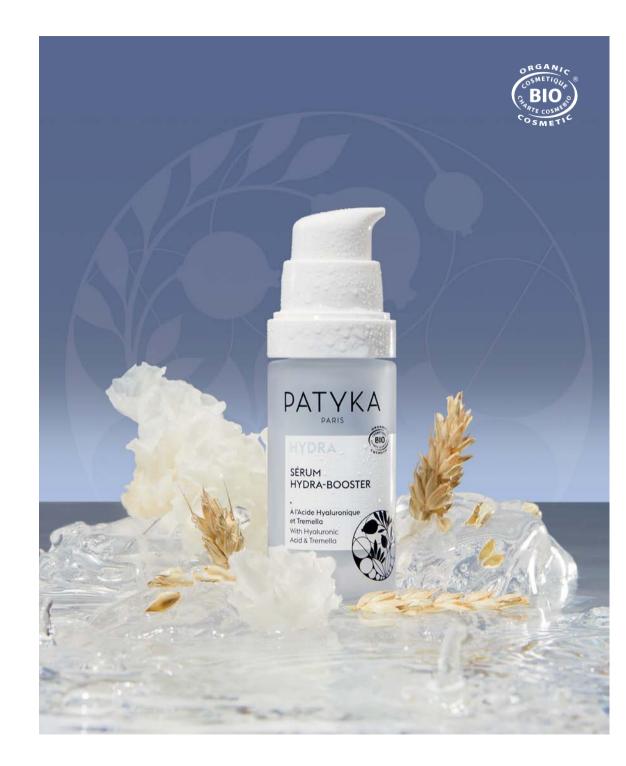

# SÉRUM HYDRA-BOOSTER

WITH HYALURONIC ACID AND TREMELLA MUSHROOM

## ۲

INTENSELY MOISTURIZES : Pure & Natural Hyaluronic Acid, Tremella Mushroom, Mont-Blanc Glacier Water

SOOTHES : Botanical Bisabolol

#### <u>RESULTS</u>

• Fully moisturized at all levels, skin is intensely and deeply hydrated for the whole day. Skin is fresher.

AM & PM Glass pump bottle 30 ml / 1.0 fl.oz - Ref. 1221 MSRP US: \$47