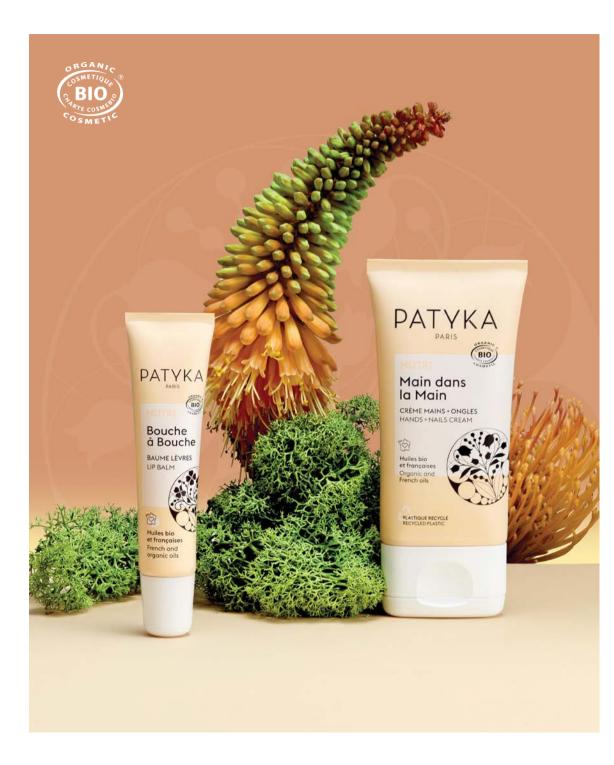

# NUTRI

The PATYKA NUTRI collection offers exquisite care for delicate skin with Organic and French Certified Plum and Sunflower Oils.

BOUCHE À BOUCHE

MAIN DANS LA MAIN

# NUTRI

# MAIN DANS LA MAIN

HAND + NAIL CREAM

## ۲

NOURISHES, REPAIRS, AND PROTECTS :

Organic French Sunflower Oil and Plum Oil, Organic Shea Butter

#### <u>RESULTS</u>

• Hands are intensely nourished, repaired, and protected. They are incredibly soft and comfortable.

DAILY CARE Recycled plastic tube 40 ml / 1.4 fl.oz Ref. 1551 MSRP US: \$13.90

Creamy texture No greasy finish

# **BOUCHE À BOUCHE**

#### LIP BALM

### ۲

NOURISHES, REPAIRS AND, PROTECTS : Organic French Sunflower Oil and Plum Oil, Organic Shea Butter

#### <u>RESULTS</u>

•Lips are intensely nourished, repaired, and protected. They are soft and plumped.

#### DAILY CARE

Recycled plastic tube 10 ml / 0.3 fl.oz Ref. 1751 MSRP US: \$13.90

The BODY collection combines botanical and biotech active ingredients in lush, spa-worthy formulas to effectively hydrate, nourish, firm, and smooth.