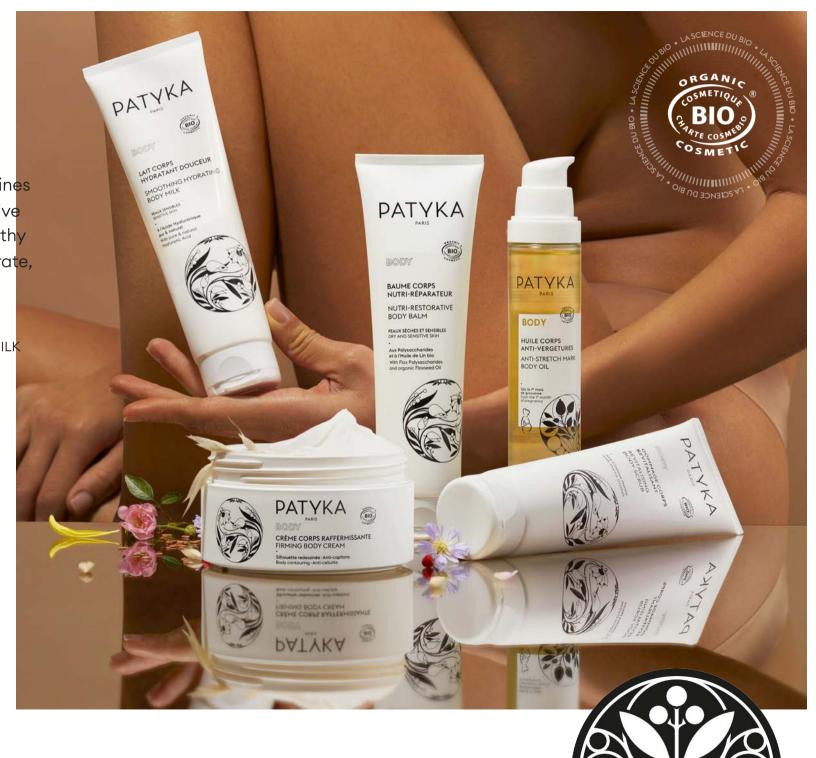

#### DAILY CARE

Recycled plastic tube 10 ml / 0.3 fl.oz Ref. 1751 MSRP US: \$13.90

The BODY collection combines botanical and biotech active ingredients in lush, spa-worthy formulas to effectively hydrate, nourish, firm, and smooth.

SMOOTHING HYDRATING BODY MILK NUTRI-RESTORATIVE BALM FIRMING BODY CREAM ANTI-STRETCH MARK BODY OIL REVITALIZING BODY SCRUB

RELAXING OIL-IN-FOAM

# SMOOTHING HYDRATING BODY MILK

TRIPLE SMOOTHING ACTION

## ۲

MOISTURIZES FOR 24 HOURS: Pure and Natural High Molecular Weight Hyaluronic Acid, Botanical Glucosamine

SOFTENS/SMOOTHS: Botanical Sugar Complex

PROTECTS: Organic-certified, ethical, and sustainable (UEBT) Shea Butter

#### <u>RESULTS</u>

• Skin is intensely and lastingly hydrated (24h).

•It is visibly softer, smoother, and more beautiful: small rough patches are reduced and its dry, flaky appearance is improved.

Light and fluid texture absorbs instantly for rapid coverage.

Velvety, non-greasy, non-sticky finish. Natural delicate floral scent.

#### DAILY CARE

Tube made of 50% recycled plastic 150ml / 5.0 fl.oz – Ref. 1440 MSRP US: \$28

# NUTRI-RESTORATIVE BODY BALM

TRIPLE COMFORT-BOOSTING ACTION

## ۲

SOOTHES INSTANTLY & LASTINGLY: Organic Flaxseed Polysaccharides

REPAIRS: Organic Flaxseed Oil

NOURISHES: Organic-certified, ethical, and sustainable (UEBT) Shea Bufter

#### <u>RESULTS</u>

- Skin is instantly soothed and intensely nourished.
- Its suppleness and elasticity are fully restored.
- Immediate and long-lasting comfort (24h).

Lush and enveloping balm texture is rapidly absorbed for instant comfort. Non-greasy, non-sticky finish. Natural delicate floral scent.

DAILY CARE Tube made of 50% recycled plastic 150ml / 5.0 fl.oz – Ref. 1437 MSRP US: \$35

# FIRMING BODY CREAM

FOR A CONTOURING, FIRMING EFFECT

# ۲

CONTOURS & REDUCES LOOK OF CELLULITE: Pink Peppercorn Oil

FIRMS: Organic Oat Polysaccharides, Organic Ginger

NOURISHES: Organic-certified, ethical, and sustainable (UEBT) Shea Bufter

#### <u>RESULTS</u>

• Skin is visibly firmer and toned, its elasticity is restored.

• Curves are contoured and cellulite is less visible.

Ultra-enveloping creamy texture. Easy to massage. Blurring ingredients help to visibly reduce the appearance of cellulite. Natural energizing floral scent.

DAILY CARE Tube made of 95% recycled plastic 180ml / 6.0 fl.oz – Ref. 1439 MSRP US: \$45

# ANTI-STRETCH MARK BODY OIL

FROM 1st MONTH OF PREGNANCY

## ۲

PREVENTS: Organic Sunflower and Organic Plum Oils

CORRECTS: Organic Rosehip oil

SOOTHES: Organic Sweet Almond Oil

#### <u>RESULTS</u>

- Intensely nourished, skin is more supple and more elastic.
- Stretch marks are faded and prevented.
- Itching sensations are reduced.

DAILY CARE Recycled plastic pump bottle 100 ml / 3.4 fl.oz – Ref. 1436 MSRP US: \$35