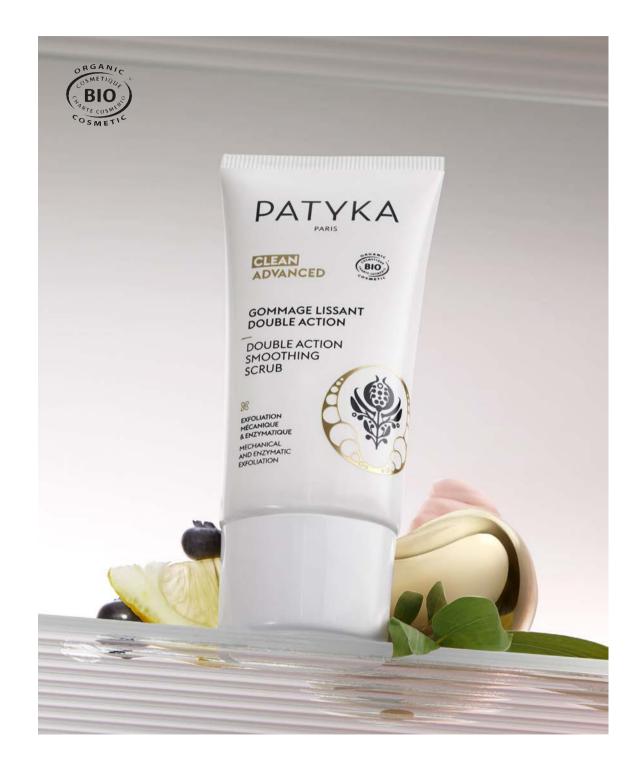

### DOUBLE ACTION SMOOTHING SCRUB

SCRUB & MICRO-PEEL

### ۲

MANUAL EXFOLIATION : Jojoba Wax Microbeads, Bamboo Powder ENZYME EXFOLIATION : Complex of 5 Natural Fruit Acids

### <u>RESULTS</u>

- Skin texture is visibly finer and smoothed.
- Complexion is clearer, more uniform, and more radiant.

Lush exfoliating cream texture Aromatic scent

TREATMENT 50 ml tube / 1.7 fl.oz - Ref. 0007 MSRP US: \$47