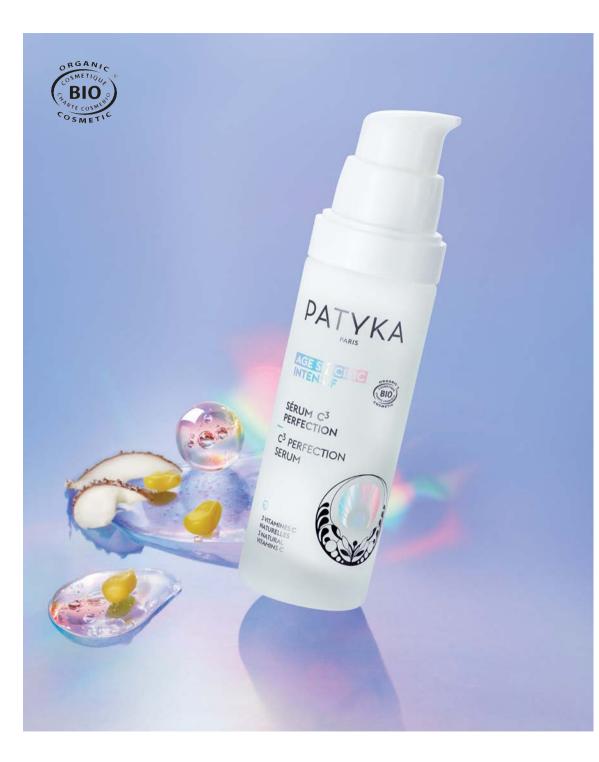

### **SERUM C<sup>3</sup> PERFECTION**

THE PERFECTING EXPERT - 3 NATURAL VITAMIN Cs (10%)

۲

Intense correction of all skin and complexion irregularities.

CORRECTS COMPLEXION IRREGULARITIES DULL & UNEVEN COMPLEXION : 10% of 3 natural stabilized Vitamin Cs: Pure Vitamin C + Encapsulated Vitamin C + Vitamin CG

CORRECTS SKIN IRREGULARITIES : WRINKLES, FINE LINES & DILATED PORES: Pro-Vitamin A ROUGH PATCHES AND IRRITATED SKIN: Vitamin F

PROTECTS: Vitamin E (1%), Ferulic Acid (0.5%), Arginine MOISTURIZES : Pure & Natural Low Molecular Weight Hyaluronic Acid

#### <u>RESULTS</u>

- Skin and complexion irregularities are corrected.
- Complexion is more even and radiant.
- Skin quality is improved.

AM & PM Pump bottle made of 100% recycled plastic 100ml / 3.38 fl.oz. - Ref. P0032 MSRP US: \$110