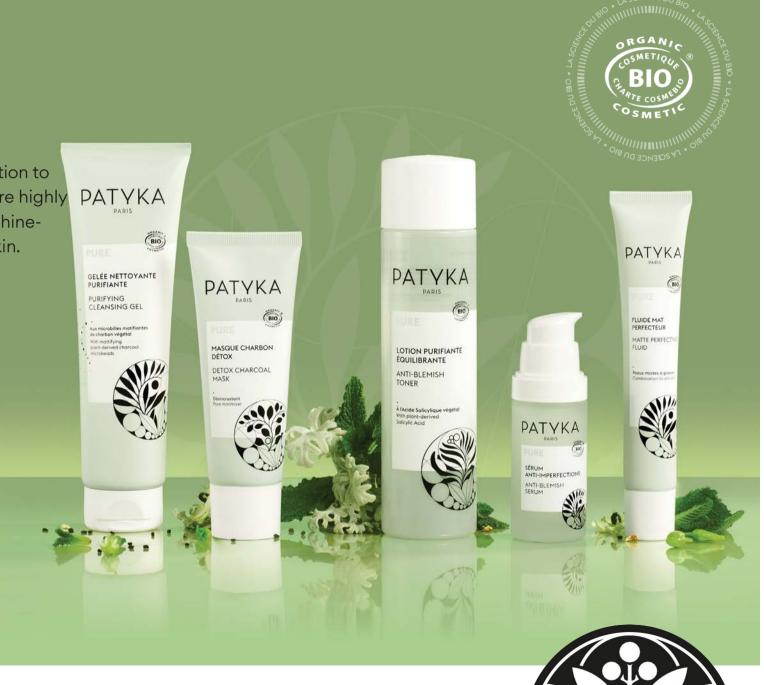

- Lush enveloping cream texture for immediate and lasting comfort

TREATMENT Tube made of recycled plastic 50ml / 1.7 fl.oz Ref. 1225 MSRP US: \$35

The gentle formulas for combination to oily skin in the PURE collection are highly sensorial and truly effective for shinefree, purified, and rebalanced skin.

# PURIFYING CLEANSING GEL

#### WITH MATTIFYING PLANT-BASED CHARCOAL MICROBEADS

### ۲

PURIFIES : Plant-Based Charcoal Microbeads, Zinc-Rich Algae MATTIFIES : Organic Burdock root MINIMIZES PORES : Vegetable Gluconolactone

#### RESULTS

• Skin is more clear, fresh, and purified.

Green gel texture with melting charcoal microbeads

#### AM

Recycled plastic tube 150 ml / 5.0 fl.oz - Ref. 1330 MSRP US: \$25

# ANTI-BLEMISH TONER

#### WITH PLANT-BASED SALICYLIC ACID

## ۲

REBALANCES : Prebiotics TIGHTENS PORES & PURIFIES : Plant-Based Salicylic Acid, Organic Mint Floral Water

#### <u>RESULTS</u>

- Skin texture is smoothed, refined.
- Skin microbiota is rebalanced.
- Skin is rebalanced and purified.

AM & PM Recycled plastic bottle 200 ml / 6.8 fl.oz - Ref. 1327 MSRP US: \$24

# ANTI-BLEMISH SERUM

WITH PLANT-BASED GLUCONOLACTONE

## ۲

PREVENTS & CORRECTS IMPERFECTIONS : 10% Plant-Based Gluconolactone, Zinc-Rich Algae

REDUCES BLEMISHES : Pure & Natural Low Weight Hyaluronic Acid, Botanical Bisabolol

#### <u>RESULTS</u>

- Imperfections are visibly and durably reduced.
- Pores are tightened, skin texture is refined.
- Blemish marks are faded.

Fresh and light texture, non-greasy and non-sticky Instant mafte finish

AM & PM Glass bottle 30 ml / 1 fl.oz - Ref. 1331 MSRP US: \$47

# MATTE PERFECTING FLUID

WITH ORGANIC BURDOCK ROOT

### ۲

REBALANCES : Prebiotics MOISTURISES & MATTIFIES : Organic Burdock Root, Natural Silica

#### <u>RESULTS</u>

• The microbiota is rebalanced.

• Excess sebum is regulated, skin is mattified, the appearance of imperfections is reduced.

AM & PM Recycled plastic tube 40 ml / 1.4 fl.oz - Ref. 1329 MSRP US: \$35

# DETOX CHARCOAL MASK

PORE MINIMIZER

### ۲

PURIFIES & REBALANCES : Green Clay, Plant-Based Charcoal, Zinc

#### <u>RESULTS</u>

• Pores are minimized.

• Skin is purified, rebalanced. Shine is visibly reduced.

TREATMENT Recycled plastic tube 50 ml / 2.6 fl.oz - Ref. 1328 MSRP US: \$28