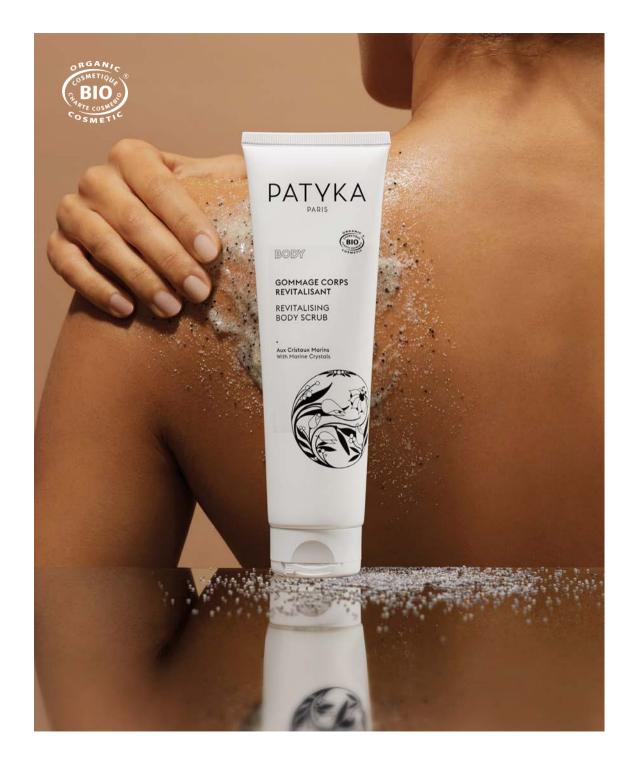

# REVITALISING BODY SCRUB

WITH MARINE CRYSTALS

## ۲

EXFOLIATES, STIMULATES & REGENERATES : Sea Salts and Poppy Seeds

#### <u>RESULTS</u>

- Dead cells and impurities are eliminated.
- Skin texture is refined, skin is soft, smooth, silky, and luminous.

Creamy texture with sea salt crystals. Relaxing aromatic natural scent.

TREATMENT Recycled plastic tube 150 ml / 5.0 fl.oz – Ref. 1450 MSRP US: \$40