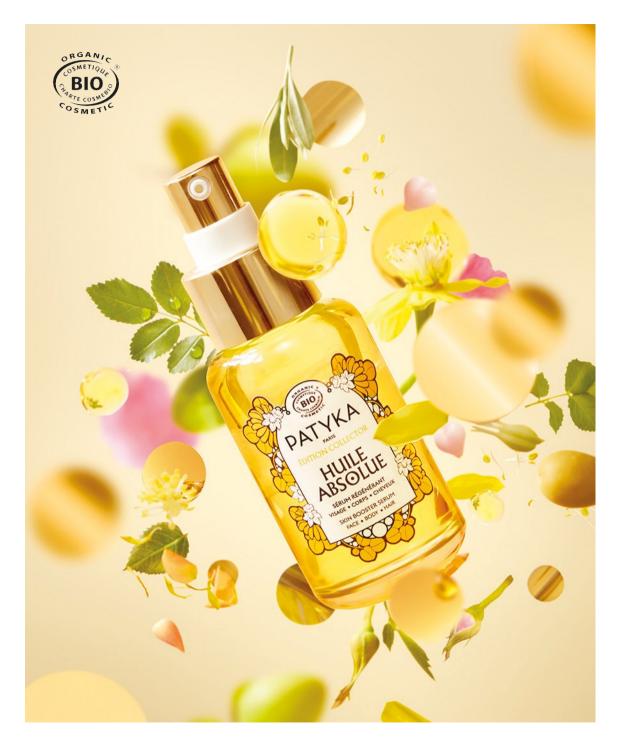

### **HUILE ABSOLUE**

SKIN BOOSTER SERUM

### ۲

100% natural origin and certified organic, HUILE ABSOLUE is a powerful blend of 12 botanical and essential oils. A true concentrate of beauty, it nourishes, protects, regenerates, and enhances the skin for a transformative boost of radiance.

This multifunctional oil can be used as a serum or moisturizer on the face, on the body, or on the ends of the hair. It can be applied alone or mixed with other PATYKA products for added moisture.

### PROTECTIVE : Vegetable Squalane

TONING : Green Mandarin, Geranium, Sandalwood, and Neroli Essential Oils GLOW : St. John's Wort Extract ANTIOXIDANT : Rosehip Oil REGENERATING : Wheat Germ and Sesame Oils NOURISHING : Jojoba, Olive, Sunflower Oils

> Oil texture, fine & light Relaxing aromatic fragrance

ALL SKIN TYPES - AM & PM Glass pump bottle 50ml / 1.7 fl.oz - Ref. 1471 MSRP US: \$70

This advanced cleansing ritual is an essential part of any anti-Aging routine, keeping skin healthy and beautiful.