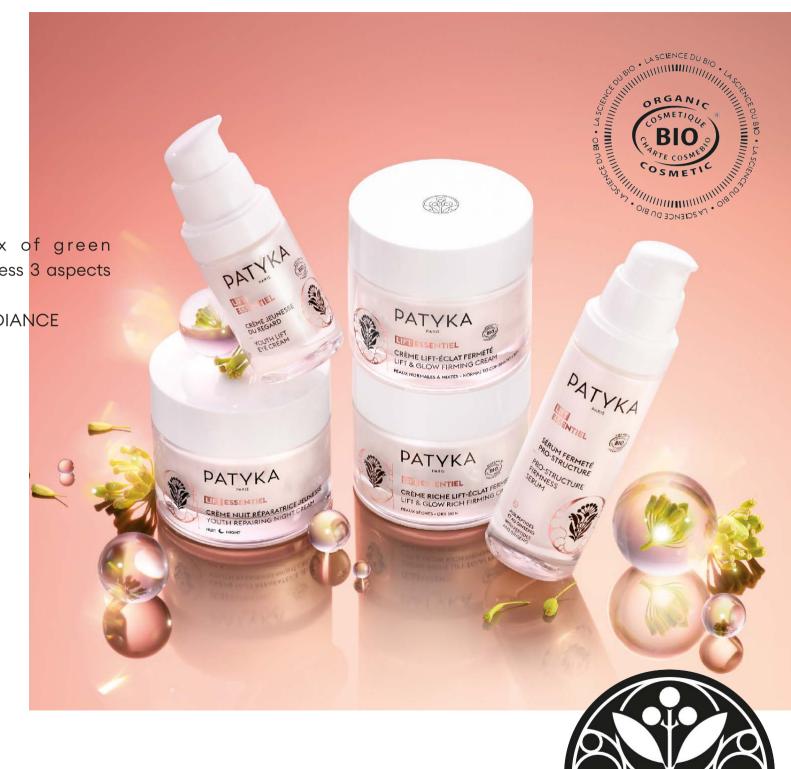

PM Glass pump bottle 30ml / 1.7 fl.oz – Ref. 0054 MSRP US: \$70

An exclusive complex of green technology actives to address 3 aspects of skin aging: WRINKLES • FIRMNESS• RADIANCE

YOUTH LIFT EYE CREAM

PRO-STRUCTURE FIRMNESS SERUM

LIFT & GLOW FIRMING CREAM

LIFT & GLOW RICH FIRMING CREAM

LIFT & GLOW ROSY FIRMING CREAM

YOUTH REPAIRING NIGHT CREAM

•

•

•

### YOUTH LIFT EYE CREAM

ANTI-AGING AND ANTI-FATIGUE ACTION

### ۲

SMOOTHS, FIRMS, REVIVES RADIANCE : Exclusive duo of green technology active ingredients [Active Angelica Cells + Retinol-Like Botanical].