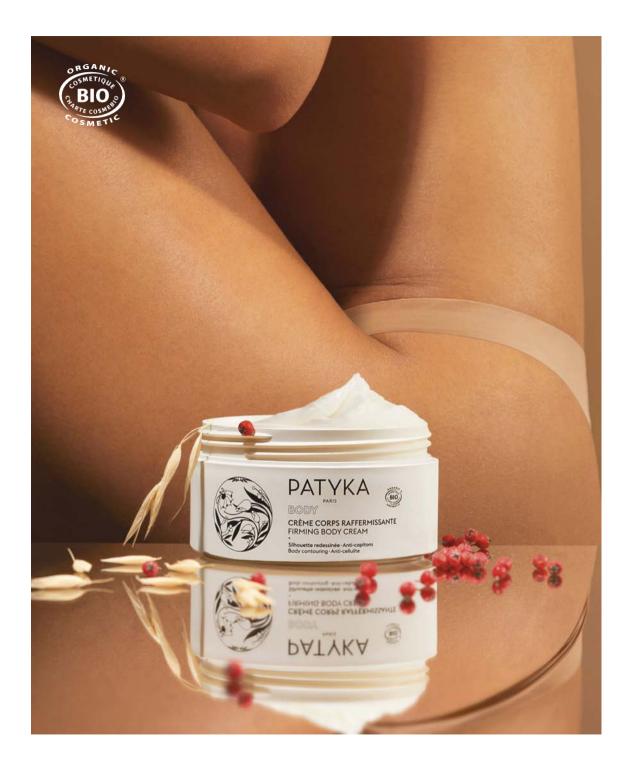

# FIRMING BODY CREAM

FOR A CONTOURING, FIRMING EFFECT

# ۲

CONTOURS & REDUCES LOOK OF CELLULITE: Pink Peppercorn Oil

FIRMS: Organic Oat Polysaccharides, Organic Ginger

NOURISHES: Organic-certified, ethical, and sustainable (UEBT) Shea Bufter

#### <u>RESULTS</u>

• Skin is visibly firmer and toned, its elasticity is restored.

• Curves are contoured and cellulite is less visible.

Ultra-enveloping creamy texture. Easy to massage. Blurring ingredients help to visibly reduce the appearance of cellulite. Natural energizing floral scent.

DAILY CARE Tube made of 95% recycled plastic 180ml / 6.0 fl.oz – Ref. 1439 MSRP US: \$45