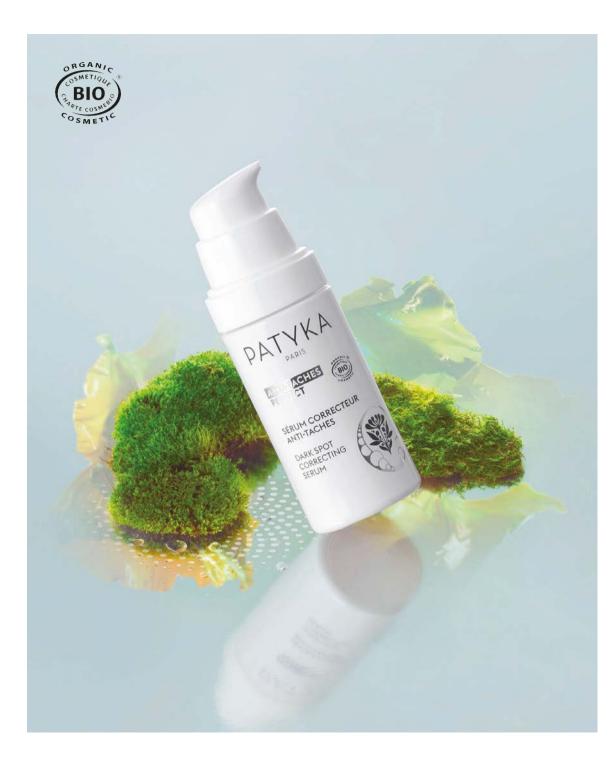

# DARK SPOT CORRECTING SERUM

WITH OXYRESVERATROL

### ۲

CORRECTS SPOTS & PREVENTS THEIR APPEARANCE : Oxyresveratrol 2%, Sea Fern 3%

ILLUMINATES & SMOOTHES SKIN TEXTURE : Goji Berries, Raspberry Cellular Water, Complex with 5 Natural Fruit Acids

INTENSELY MOISTURIZES THE SKIN : Pure & Natural High Weight Hyaluronic Acid Pure & Natural Medium Weight Hyaluronic Acid

#### <u>RESULTS</u>

• Dark spots fade.

- Complexion is even, more homogeneous and luminous.
- Skin is hydrated.

AM & PM Glass pump bottle 30ml / 1.0 fl.oz – Ref. 0009 MSRP US: \$83

ANTI-TACHES PERFECT