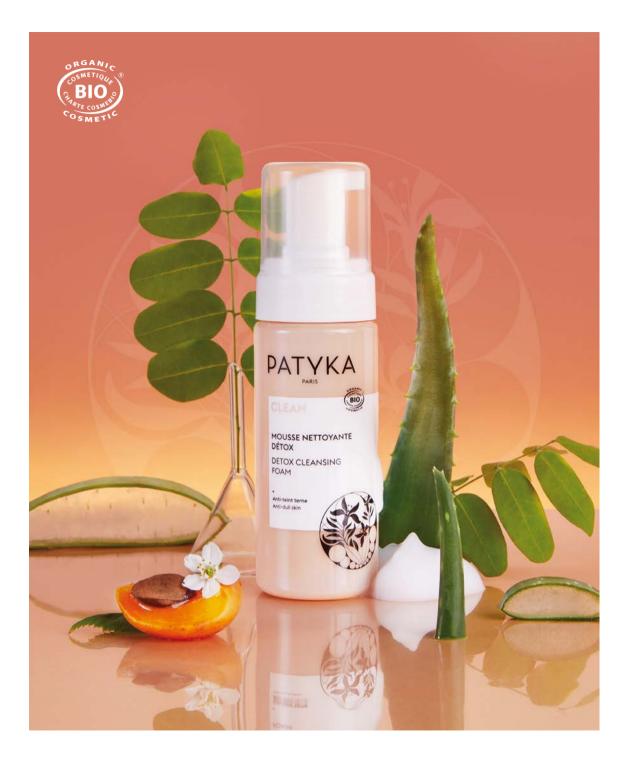

# CLEAN

# DETOX CLEANSING FOAM

#### STEP 2 OF DOUBLE CLEANSING

### ۲

REMOVES POLLUTION PARTICLES & DETOXIFIES : Organic Moringa

MOISTURIZES & SOFTENS : Aloe Vera

#### <u>RESULTS</u>

• Perfectly cleansed and detoxified, the skin is radiant.

Light and creamy foam texture Sulphate-free, soap-free

AM & PM Recycled plastic foamer bottle 150 ml / 5.1 fl.oz - Ref. 1126 MSRP US: \$20