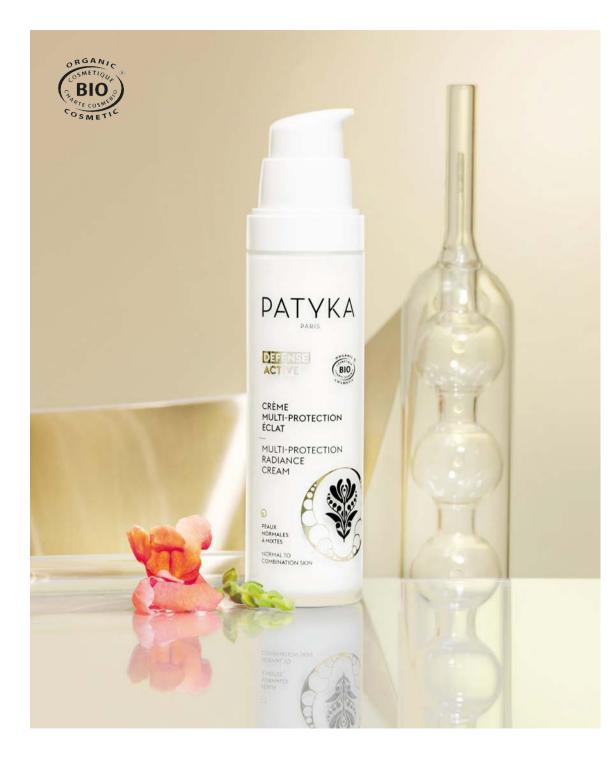

### MULTI-PROTECTION RADIANCE CREAM

ANTI-POLLUTION SHIELD

### ۲

PROTECTS AGAINST POLLUTION : Brown Algae Oligosaccharides, Cranberry Cellular Water MOISTURIZES : Pure & Natural High Weight Hyaluronic Acid ACTIVATES RADIANCE AND IMPROVES SKIN QUALITY : Marine Bio-Complex, Goji Berries, Vitamin E

#### <u>RESULTS</u>

- Skin is intensely hydrated and protected from external damage.
- Skin texture is finer, smoother.
- Skin is energised, complexion is more radiant.

#### AM

50ml / 1.7 fl.oz glass airless pump bottle Dry skin Ref. 0053 – Normal to combination skin - Ref. 0052 MSRP US: \$70