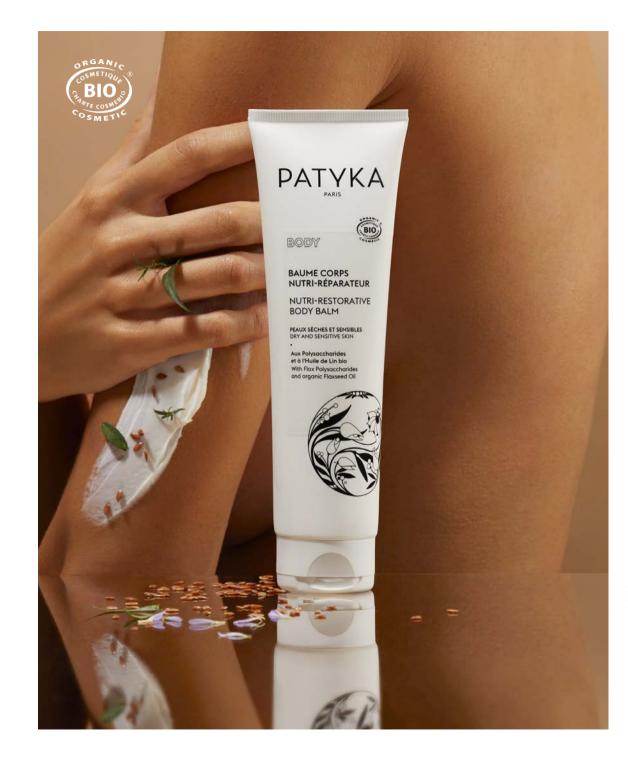

# NUTRI-RESTORATIVE BODY BALM

TRIPLE COMFORT-BOOSTING ACTION

## ۲

SOOTHES INSTANTLY & LASTINGLY: Organic Flaxseed Polysaccharides

REPAIRS: Organic Flaxseed Oil

NOURISHES: Organic-certified, ethical, and sustainable (UEBT) Shea Bufter

#### <u>RESULTS</u>

- Skin is instantly soothed and intensely nourished.
- Its suppleness and elasticity are fully restored.
- Immediate and long-lasting comfort (24h).

Lush and enveloping balm texture is rapidly absorbed for instant comfort. Non-greasy, non-sticky finish. Natural delicate floral scent.

DAILY CARE Tube made of 50% recycled plastic 150ml / 5.0 fl.oz – Ref. 1437 MSRP US: \$35