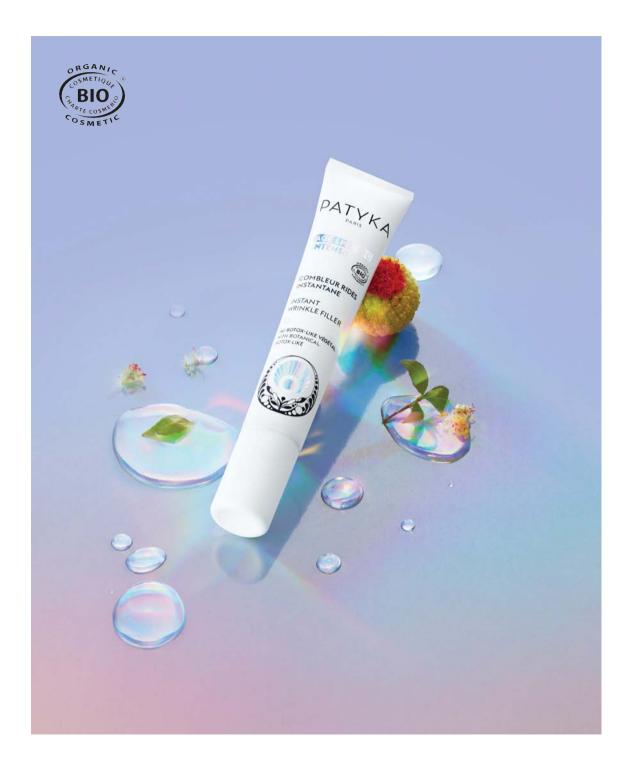

### INSTANT WRINKLE FILLER

THE FILLER EXPERT - WITH BOTOX-LIKE BOTANICAL

### ۲

Targeted anti-wrinkle action: immediate (texture) and long lasting filling effect.

SMOOTHS WRINKLES, AND REDUCES EXPRESSION LINES Botanical Botox-like: Acmella Oleracea Extract

REDUCES DEHYDRATION WRINKLES AND DEEP WRINKLES Pure & Natural Low Molecular Weight Hyaluronic Acid Kaempferol

### <u>RESULTS</u>

• Instantly: skin is smoothed, soft and maftified.

• Day after day: the appearance of wrinkles is reduced.

- Super blurring silicone-like texture with immediate smoothing effect

AM Recycled plastic tube 15 ml / 0.5 fl.oz - Ref. P0030 MSRP US: \$55