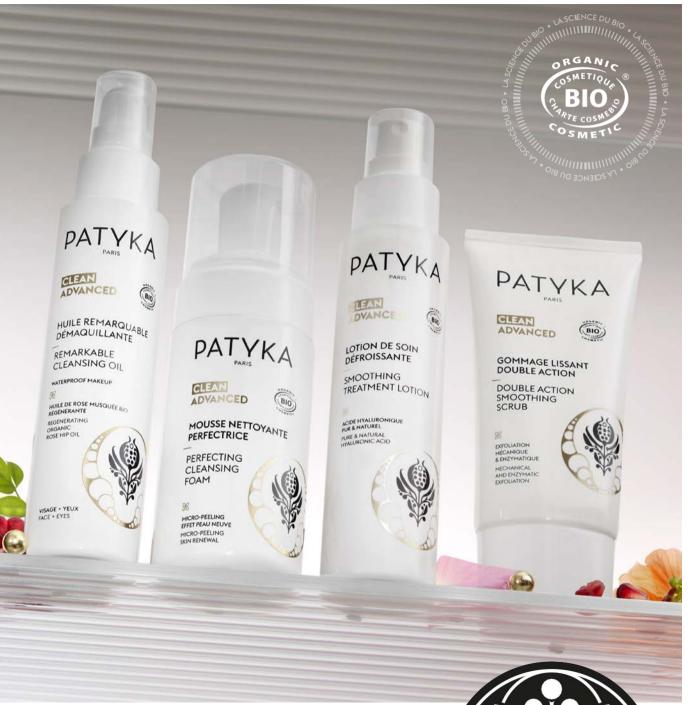

> Oil texture, fine & light Relaxing aromatic fragrance

ALL SKIN TYPES - AM & PM Glass pump bottle 50ml / 1.7 fl.oz - Ref. 1471 MSRP US: \$70

This advanced cleansing ritual is an essential part of any anti-Aging routine, keeping skin healthy and beautiful.

REMARKABLE CLEANSING OIL

PERFECTING CLEANSING FOAM

SMOOTHING TREATMENT LOTION

DOUBLE ACTION SMOOTHING SCRUB

### REMARKABLE **CLEANSING OIL**

YOUTH-ENHANCING MAKEUP REMOVER

### PERFECTING CLEANSING FOAM

MICRO-PEEL WITH A SKIN RENEWING EFFECT

# SMOOTHING TREATMENT LOTION

SKIN IS PROTECTED & SMOOTHER WITH EACH PASSING DAY

### DOUBLE ACTION SMOOTHING SCRUB

SCRUB & MICRO-PEEL