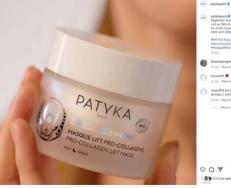

### PRO-COLLAGEN LIFT MASK

THE FIRMING EXPERT WITH RETINOL-LIKE BOTANICAL

### ۲

Intensive pro-collagen action: stimulates the natural production of collagen and slows its deterioration, for firmer skin

FIRMS & RESTORES ELASTICITY : Retinol-like Botanical, Organic Shea Bufter SMOOTHES THE SKIN & FILLS IN WRINKLES : Vegetable Amino Acids, Pure & Natural Low Weight Hyaluronic Acid BRIGHTENS & PROTECTS COLLAGEN : Vitamin C

### <u>RESULTS</u>

- Skin is firmer, smoother and radiant.
- Wrinkles are visibly reduced.

### PM

Glass jar, with spatula 50 ml / 1.7 fl.oz. - Ref. P0043 MSRP US: \$94