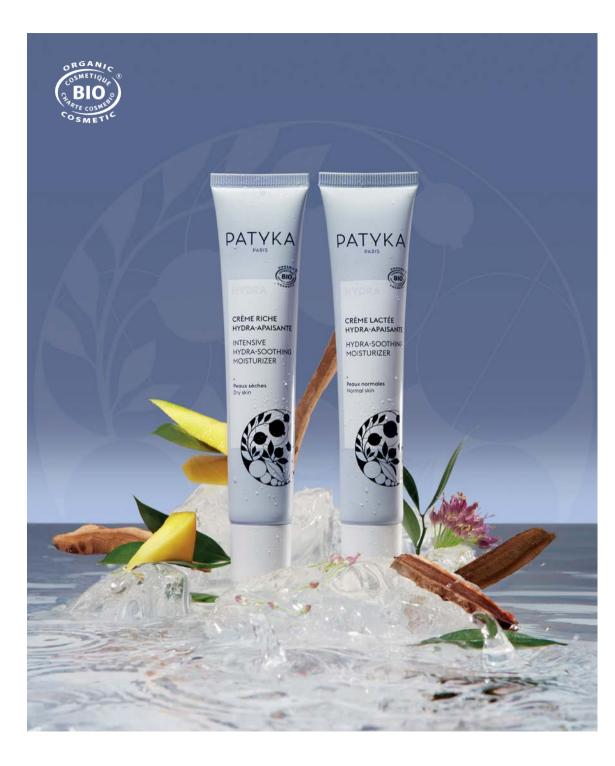

# HYDRA-SOOTHING MOISTURIZER

NORMALSKIN

### ۲

MOISTURIZES : Mont-Blanc Glacier Water

REINFORCES & SOOTHES : Botanical Pro-Ceramides Complex, Botanical Bisabolol

#### <u>RESULTS</u>

• The hydro-lipidic film is restored. Skin is intensely hydrated and protected and complexion is fresher.

DAY & NIGHT CARE Recycled plastic tube 40 ml / 1.4 fl.oz - Ref. 1222 MSRP US: \$42

# INTENSIVE HYDRA-SOOTHING MOISTURIZER

DRY SKIN

### ۲

MOISTURIZES & REVITALIZES : Mont-Blanc Glacier Water

REINFORCES, SOOTHES & NOURISHES : Botanical Pro-Ceramides Complex, Botanical Bisabolol, Organic Mango Butter

#### RESULTS

• The hydro-lipidic film is restored. Skin is intensely hydrated, nourished, protected and complexion is fresher.

AM & PM

Recycled plastic tube 40 ml / 1.4 fl.oz - Ref. 1223

MSRP US: \$42