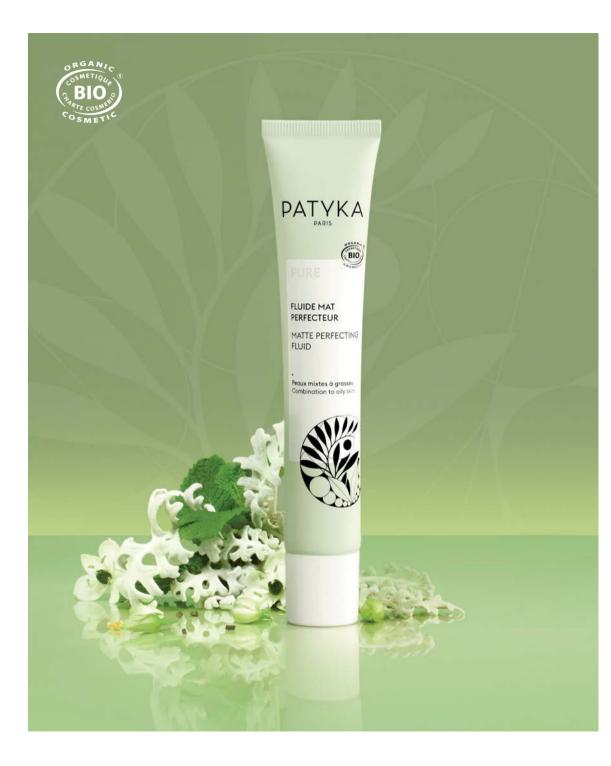

# MATTE PERFECTING FLUID

WITH ORGANIC BURDOCK ROOT

### ۲

REBALANCES : Prebiotics MOISTURISES & MATTIFIES : Organic Burdock Root, Natural Silica

#### <u>RESULTS</u>

• The microbiota is rebalanced.

• Excess sebum is regulated, skin is mattified, the appearance of imperfections is reduced.

AM & PM Recycled plastic tube 40 ml / 1.4 fl.oz - Ref. 1329 MSRP US: \$35