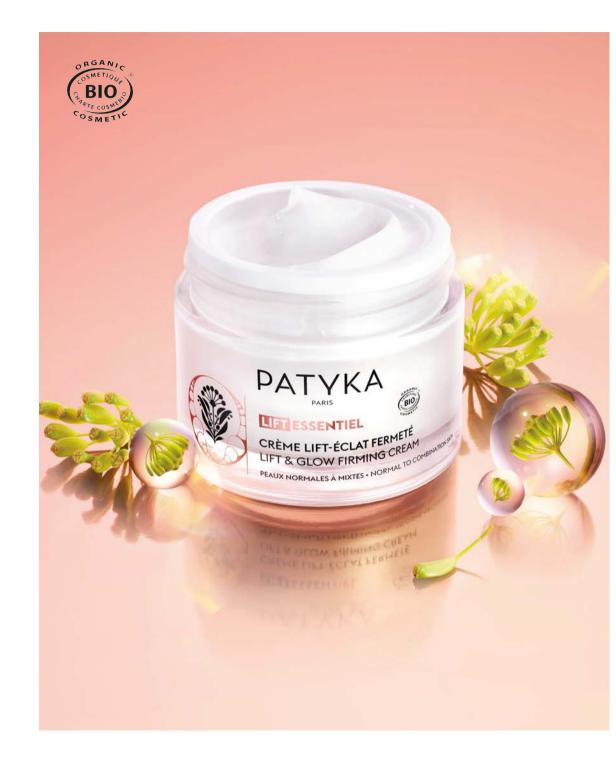

### LIFT & GLOW FIRMING CREAM

DOUBLE YOUTH PROTECTION

### ۲

SMOOTHS, FIRMS, REVIVES RADIANCE : Exclusive duo of green technology active ingredients [Active Angelica Cells + Retinol-Like Botanical].

MOISTURIZES AND NOURISHES : Pure & Natural Low Molecular Weight Hyaluronic Acid, Organic Damask Floral Water, Organic Shea Bufter, Botanical Squalane

PREVENTS SKIN AGING (ANTI-OXIDATION + ANTI-GLYCATION) : Organic Dandelion, Engelhardia

#### <u>RESULTS</u>

- Immediately, skin is intensely moisturized and more beautiful.
- Day after day, wrinkles and skin texture are visibly smoothed.
- Skin is firmer, revitalized and complexion is more radiant.
- Skin is ultra-nourished (LIFT & GLOW RICH FIRMING CREAM).

#### AM

Glass jar 50ml / 1.7 fl.oz Lift & Glow Firming Cream - Ref. 0062 Lift & Glow Rich Firming Cream - Ref. 0063 MSRP US: \$110