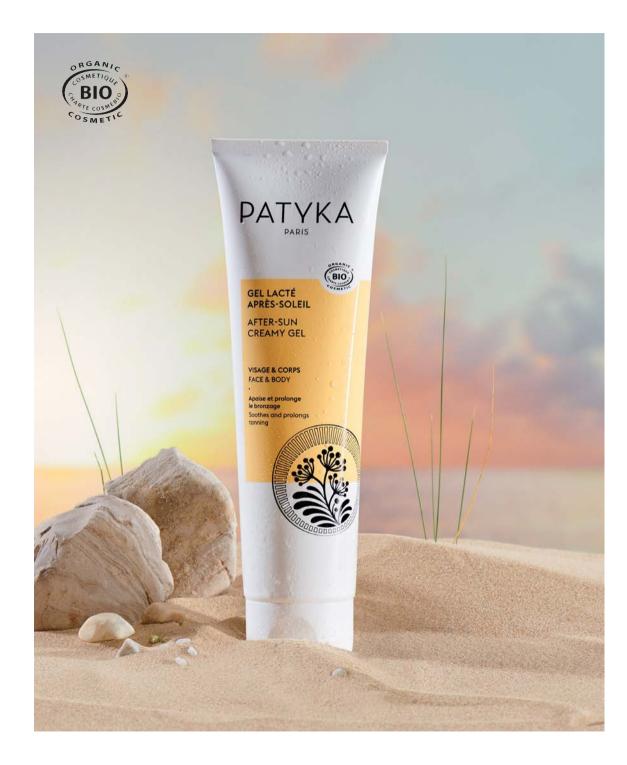

# AFTER-SUN CREAMY GEL

FACE & BODY

MOISTURIZES AND REFRESHES

### ۲

MOISTURIZES : Pure & Natural Hyaluronic Acid SOOTHES : Organic Aloe Vera, Botanical Bisabolol REGENERATES & PROLONGS TAN : Organic Shea Butter PREVENTS SKIN AGING : Green Micro-Algae

#### RESULTS

• Skin is moisturized, comforted, and tan is prolonged.

Creamy gel texture, fluid and light. Immediate cooling effect.

DAILY CARE Recycled plastic tube 150ml / 5.0 fl.oz - Ref. 1494 MSRP US: \$42