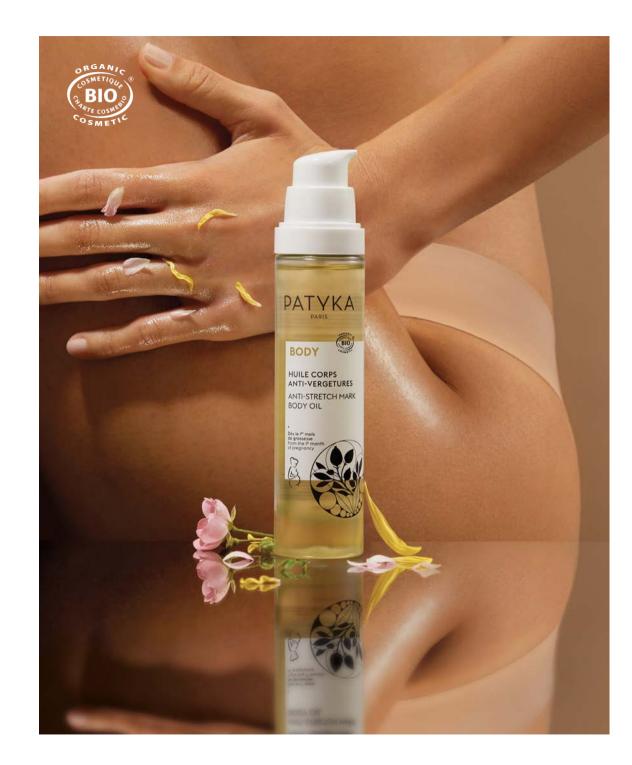

# ANTI-STRETCH MARK BODY OIL

FROM 1st MONTH OF PREGNANCY

## ۲

PREVENTS: Organic Sunflower and Organic Plum Oils

CORRECTS: Organic Rosehip oil

SOOTHES: Organic Sweet Almond Oil

#### <u>RESULTS</u>

- Intensely nourished, skin is more supple and more elastic.
- Stretch marks are faded and prevented.
- Itching sensations are reduced.

DAILY CARE Recycled plastic pump bottle 100 ml / 3.4 fl.oz – Ref. 1436 MSRP US: \$35