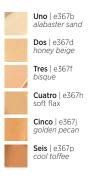

# **Rice Powder Bronzer**

- 13.5g
- enriched with non-GMO rice & squalene
- multipurpose use as a blush, bronzer & eyeshadow
- super-fine, velvet finish
- 2 blendable shades
- refillable, plastic free packaging

### **Rice Powder Blush & Bronzer**

# - 9g

\$38

- enriched with non-GMO
- rice & squalene - multipurpose use as a blush,
- bronzer & eyeshadow
- super-fine, velvet finish
- 2 blendable shades

**Bondi** | e385h matte mandarin & pink glimmer