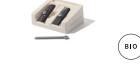

# Eco Duo Sharpener

- for all lip & eye crayons & pencils - biodegradable corn resin with two recyclable 5-star blades - achieve a round point for
- a smooth application

\$11