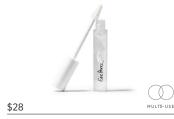

## Avocado Waterproof Mascara

- 10ml
- enriched with avocado,
- mamey & cacahuananche oil
- waterproof, long-lasting - smudge-proof
- encourage lash growth
- moisturises lashes
- for sensitive eyes
- vegan