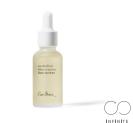

# Australian Blue Cypress Face Nectar

- 30ml

\$37

- cypress, camellia, jasmine flower,
- moisturise
- dewy complexion