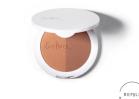

# **Rice Powder Bronzer**

- 13.5g
- enriched with non-GMO rice & squalene
- multipurpose use as a blush, bronzer & eyeshadow
- super-fine, velvet finish
- 2 blendable shades
- refillable, plastic free packaging