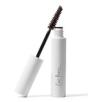

## Avocado Waterproof Mascara

- 10ml
- enriched with avocado,
- mamey & cacahuananche oil
- waterproof, long-lasting - smudge-proof
- encourage lash growth
- moisturises lashes
- for sensitive eyes
- vegan