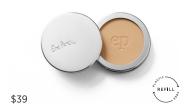

# **Corn Setting Powder**

- 13.5g
- enriched with non-GMO corn
- translucent coverage
- absorbs shine
- sets foundation
- perfect for sensitive skin
- refillable, plastic free packaging