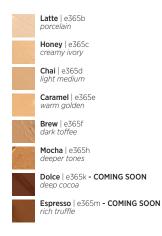

### **Oat Milk Foundation**

- 30ml

\$40

- enriched with oat milk & peach
- medium to full coverage
- natural finish
- buildable foundation
- recommended for dry to mix skin types

| Nougat   e357ao - COMING SOON<br>cool ivory    |
|------------------------------------------------|
| Latte   e357b<br>porcelain tones               |
| Honey   e357c<br>butter cream                  |
| Malt   e357co<br>neutral beige                 |
| Vienna   e357ch - COMING SOON<br>soft flax     |
| <b>Chai</b>   e357d<br>natural wheat           |
| <b>Caramel</b>   e357e<br>warm golden          |
| <b>Maple</b>   e357do<br>pure tan              |
| Brew   e357f<br>dark toffee                    |
| <b>Mocha</b>   e357h<br><i>rich chestnut</i>   |
| Dolce   e357p - COMING SOON<br>deep cocoa      |
| Espresso   e357x - COMING SOON<br>dark truffle |
|                                                |