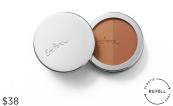

# **Rice Powder Bronzer**

- 13.5g
- enriched with non-GMO rice & squalene
- multipurpose use as a blush, bronzer & eyeshadow
- super-fine, velvet finish
- 2 blendable shades
- refillable, plastic free packaging