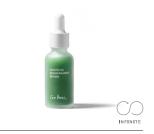

### **Quandong Green Booster Serum**

- 30ml

\$38

INFINITE

- enriched with quandong,
- chlorophyll & spinach - promotes supple skin
- non-oily, ultra-hydrating serum easily absorb into skin
- full of vitamins, minerals & antioxidants - for all skin types including