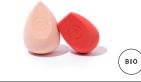

# Bio All-beauty Sponge duo

- multi-use across all our liquid makeup products
- 100% plant-based, vegan
- & biodegradable

\$18

- multiple edges for precise application - for a natural airbrush complexion