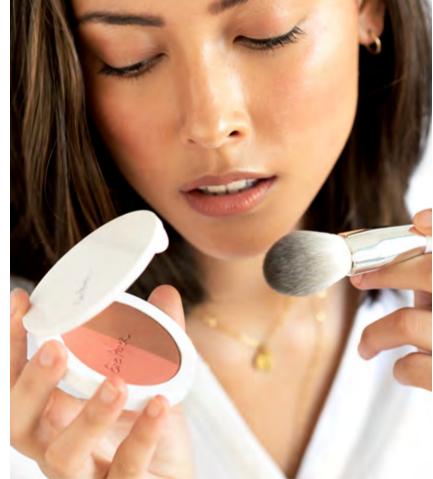

### eco vegan **blush & bronze brush**

Simply beautiful powder brush to add colour to your cheeks. Use to apply our rice powder blush and bronzer products. Made with quality materials that last – vegan bristles and biodegradable corn resin handle.

Designed to evenly distribute powder over the skin for a natural look that can be amplified with multiple layers. Take this brush with you everywhere and add a dash of colour throughout the day.