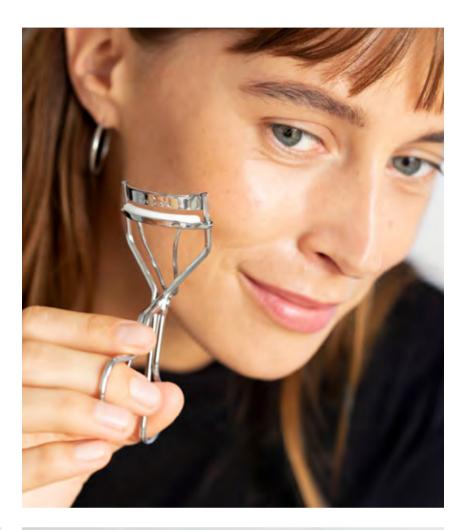

# spectacular **eyelash curler**

High quality chrome curler with a perfect curve for your lashes. Features hypoallergenic white silicone rubber that gently presses your lashes. Gentle on your eyes.