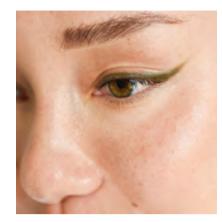

eyes

1.1g

Soft natural eyeliner pencil. A soothing formulation of oils including jojoba, considered to help protect your eyelid and stimulate lash growth. Gentle on eyes, suitable for sensitivities. Frame eyes or smudge for a smokey look. Practical design for easy application.