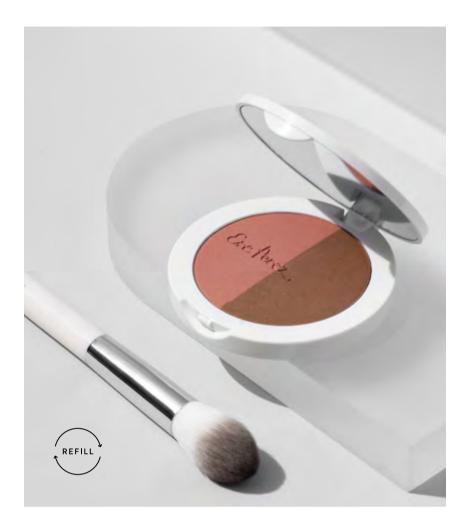

#### Blush & Bronzer - Roma

Natural pressed multi-use non-GMO rice powder blush and bronzer for all complexions. A duo of universal healthy shades. A must-have for everyone. Stylish compact with magnetic colour insert. Easy to remove when it's empty and ready for a refill.

Refills available.

13.5g

roma

Roma | matte terracotta

rice powder **blush & bronzers** 