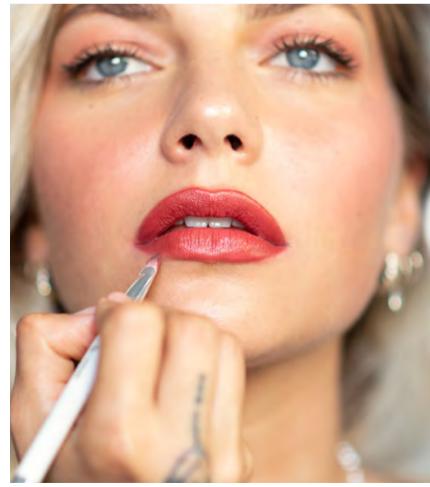

#### eco vegan lip & conceal brush

A brush with many uses! The softer, wide end is perfect for covering larger areas of the face with concealer. The smaller shaped end will reach corners, spots and edges of your skin, while also designed to outline your lips.

Slim-lined to fit between the fingers, so versatile you could use this brush every day. Soft and smooth on skin. Made with quality materials – vegan bristles and a corn resin handle.