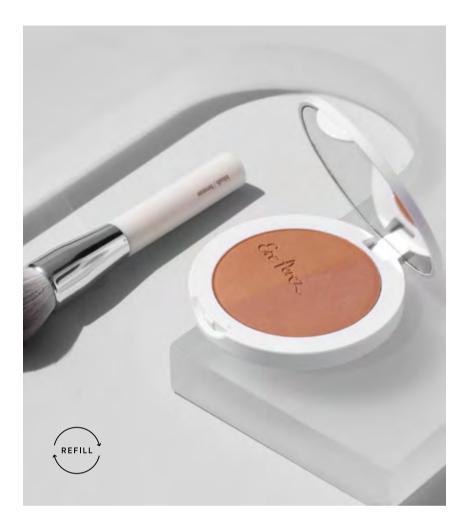

#### Blush & Bronzer - Roma

Natural pressed multi-use non-GMO rice powder blush and bronzer for all complexions. A duo of universal healthy shades. A must-have for everyone. Stylish compact with magnetic colour insert. Easy to remove when it's empty and ready for a refill.

Refills available.

13.5g

roma

Roma | matte terracotta

rice powder **blush & bronzers** 