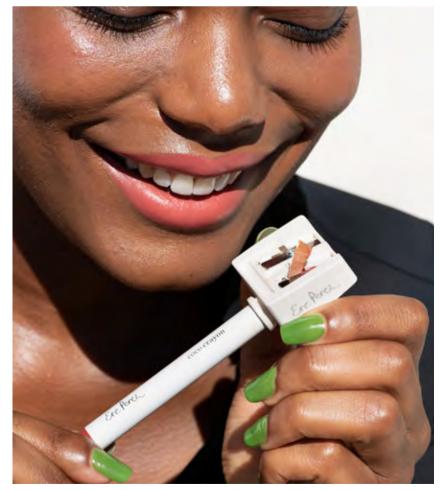

#### eco **duo sharpener**

The ultimate high-performance sharpener perfectly paired with both crayons and pencils of different sizes. Made from biodegradable corn resin with two recyclable 5-star carbon steel blades. High-quality, high-impact, eco-friendly. Can your beauty bag get anymore eco!