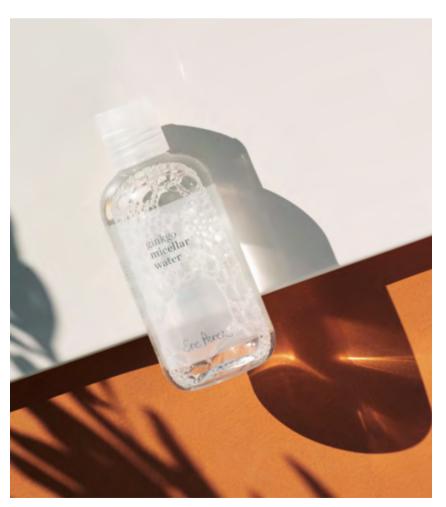

#### ginkgo **micellar water**

#### Remove + Cleanse + Purify

A natural micellar water to gently remove face and eye makeup and cleanse skin. Featuring hydrating aloe vera and antioxidant-rich ginkgo biloba. Supports a balanced complexion and leaves skin feeling soft and smooth. An all-in-one that's brilliant for travel or your everyday beauty routine. Alcoholfree with 100% natural fragrance.

200ml

remover & cleanser in one

herbal **face tonic** 