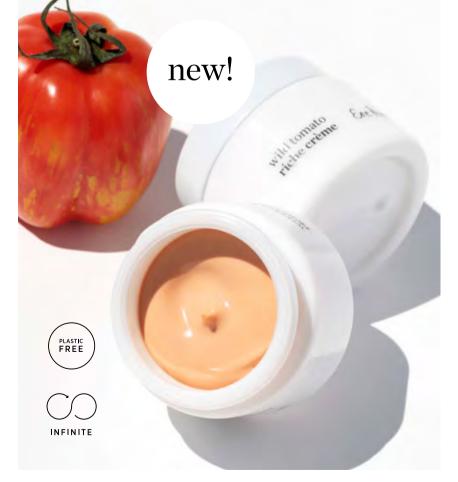

#### wild tomato **riche crème**

A deeply hydrating multi-use crème with a buttery texture that melts into skin. Lusciously restorative and rejuvenates all skins and ages. So velvety as a rich moisturiser and doubles as a hydrating face mask. Delicate enough for daily wear and thick enough to be your new night cream.

Apply as the final skincare step, morning/night.

100% plastic free, with an opal white glass jar and aluminium lid This is a sustainable crème that loves the earth and your skin.

ultimate day & night cream!

made with integrity

10g

cranberry lip & eye butter