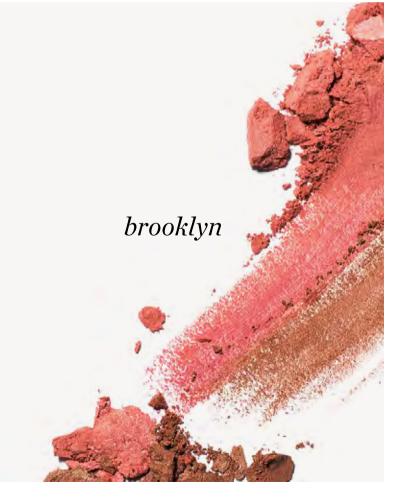

#### Blush & Bronzer – Brooklyn

Luxurious pressed rice powder with two blendable shades. Multitasking duo powder that doubles as blush and bronzer. Breathable, conditioning formula for healthy natural colour you'll adore. Stylish compact with magnetic colour insert. Easy to remove when it's empty and ready for a refill.

Refills available.

13.5g

face

Brooklyn | cocoa & berry sheen

ereperez.com