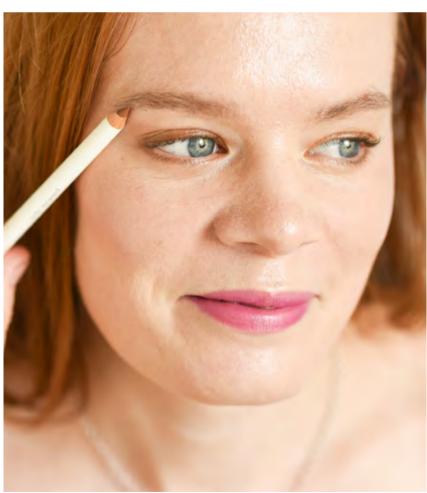

# almond **brow pencil**

They say that eyebrows frame the face, so give yours the right attention with our perfect natural pencil. Formulated with almond oil for an easy application and a smooth finish. Look no further for your dream brows, this nifty natural pencil is all you need. Features an inbuilt grooming brush to tame fly-away hairs and neaten brows. One shade that will suit everyone.