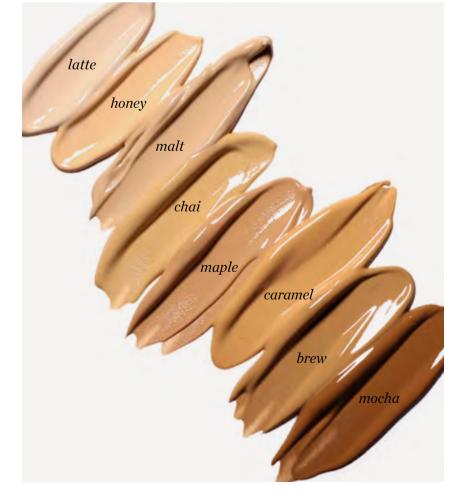

#### oat milk **foundation**

Latte | porcelain

Honey | creamy ivory

Malt | fair beige

Chai | light medium

Maple | natural tan

Caramel | warm golden

Brew | dark toffee

Mocha | deeper tones