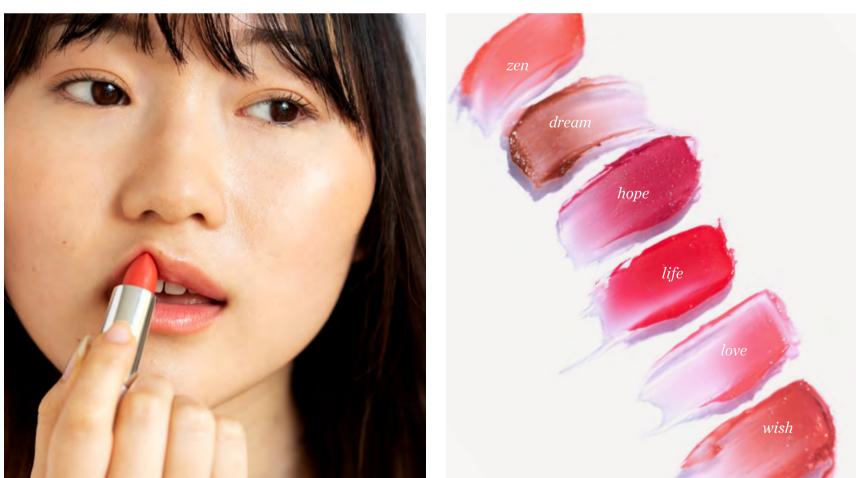

# wild pansy **tinted lipbar**

Conditioning tinted lipbars infused with antioxidant-rich wild pansy. Enriched with ultra-moisturising argan oil, shea butter and natural anti-inflammatories. Six dreamy sheer colours to choose from, all with a sheen finish. Revitalising luxe vegan lip care, for every day healthy lips.

3.2g

# wild pansy **tinted lipbar**

Zen | universal nude

Love | soft pink

Life | barely-there red

Hope | berry perfect

Dream | deep nude

Wish | orange coral

lips - lips