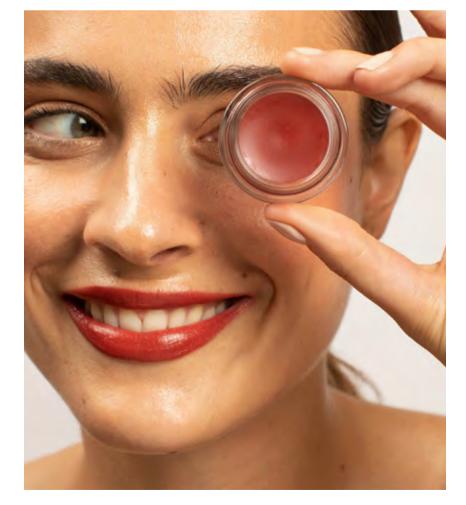

## carrot **colour pots**

Multitasking colour cream blush! A smooth vegan balm adds instant colour to cheeks and lips. Builds and blends easily with max staying power. Features many healthy ingredients like carrots, full of antioxidants and helpful in keeping skin soft and hydrated. Now with new plastic free packaging! These carrot beauties are all glass and aluminium and are more eco than ever.

## carrot **colour pots**

Healthy | creamy caramel

Happy | crimson red

Harmony | dusty pink

Hello | poppy flower

Hey | lollipop lilac

eyes