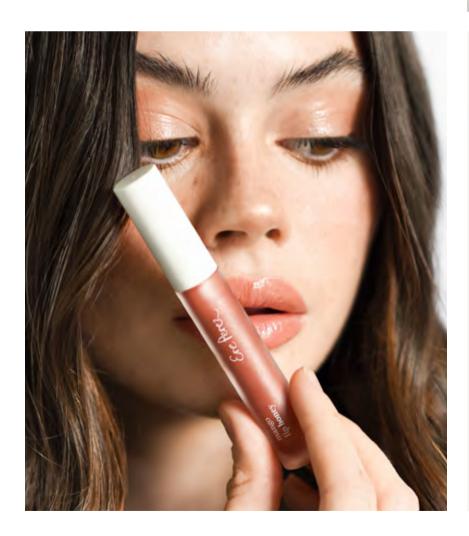

## mango **lip honey**

Lips go wild for mango! Get glossed with vegan lip honey in four luscious shades. Ultra-nourishing hydration that stays on. Wild mango boosts lips with vitamins and minerals. Jojoba seed oil softens delicate skin. Won't dry out lips, just adds a juicy moisture layer. Wear alone or over a favourite lipstick or stain/tint to add volume to your lips. Enhances the look of thin lips for more pout. Lip honey is your gloss dreams come true.

3ml

lips -

# mango **lip honey**

Glaze | quartz crystal clear

Pop | lollipop pink

Chilli | spicy nude

Crush | boysenberry purple