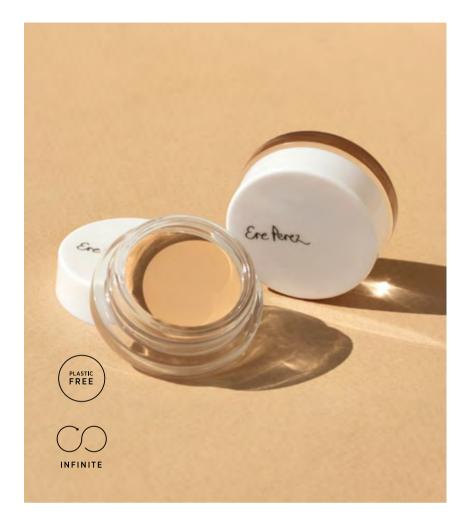

#### arnica **concealer**

Best cream concealer to instantly camouflage your skin 'villains' and problem areas. Famously covers over redness, dark circles and blemishes. Full coverage, cream formula melts into skin without caking. This everyday nourishing concealer has natural arnica known to have antiseptic and anti-inflammatory properties, calming inflamed areas and helps your skin heal. Can be worn all over as a foundation for skin that appears smooth, natural and flawless.

5g