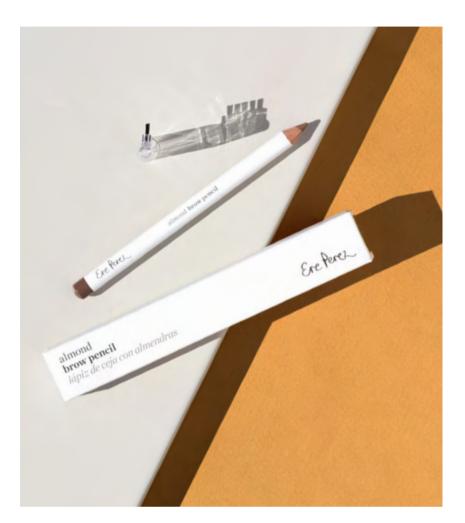

# almond **brow pencil**

They say that eyebrows frame the face, so give yours the right attention with our perfect natural pencil. Formulated with almond oil for an easy application and a smooth finish. Look no further for your dream brows, this nifty natural pencil is all you need. Features an inbuilt grooming brush to tame fly-away hairs and neaten brows. One shade that will suit everyone.