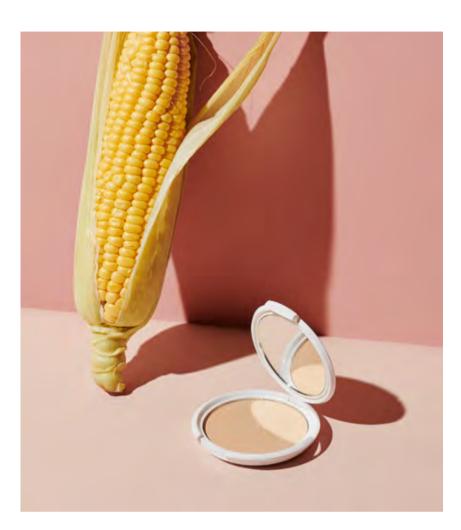

#### corn **translucent powder**

Favourite barely-there lightweight powder to effortlessly soak up excess oil from skin. Featuring non-GMO corn to create an invisible layer that hides the shine and helps to reduce redness. This powder is so versatile, it's also perfect as a finishing powder over foundation to set your makeup.