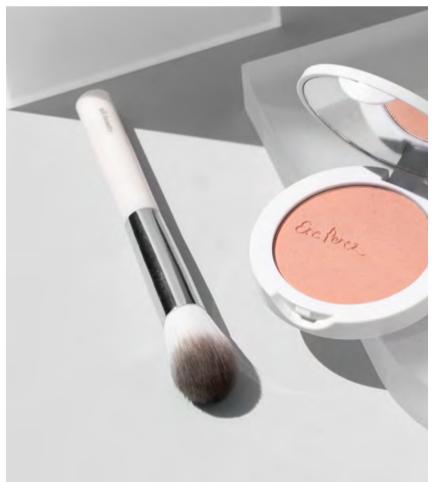

### eco vegan **blush & bronze brush**

Simply beautiful powder brush to add colour to your cheeks. Use to apply our rice powder blush and bronzer products. Made with quality materials that last – vegan bristles and biodegradable corn resin handle.

Designed to evenly distribute powder over the skin for a natural look that can be amplified with multiple layers. Take this brush with you everywhere and add a dash of colour throughout the day.