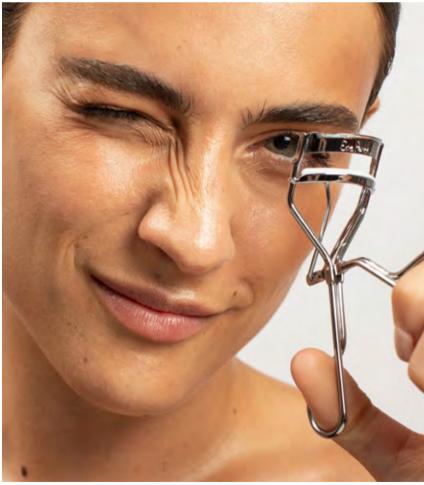

# spectacular **eyelash curler**

High quality chrome curler with a perfect curve for your lashes. Features hypoallergenic white silicone rubber that gently presses your lashes. Gentle on your eyes.