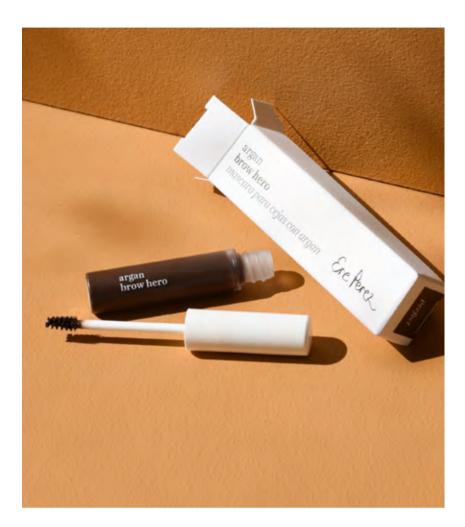

# almond **brow pencil**

They say that eyebrows frame the face, so give yours the right attention with our perfect natural pencil. Formulated with almond oil for an easy application and a smooth finish. Look no further for your dream brows, this nifty natural pencil is all you need. Features an inbuilt grooming brush to tame fly-away hairs and neaten brows. One shade that will suit everyone.

The ultimate all-in-one brow rescuer, tamer, improver, tint and tamer. The textured gel contains vegan mini fibres that adhere to skin and hair, adding the volume you desire. It gives a fuller look, gaps are filled in, you can feather, embrace messy brows, and finally get your brows noticed.

In one flattering wearable shade that suits all brows.

3.5ml