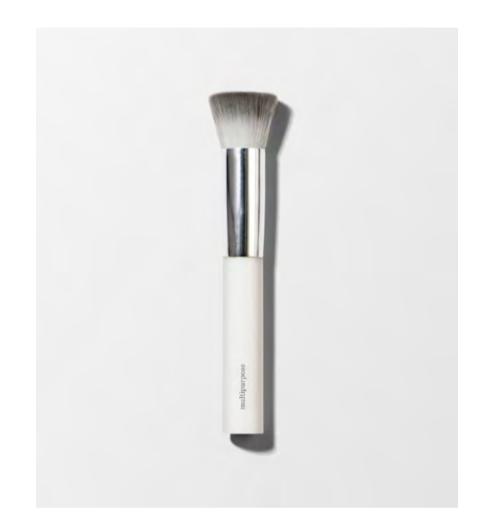

#### eco vegan **multipurpose brush**

The best brush for all liquid and cream products, like our Quinoa Water Foundation, Oat Milk Foundation, Carrot Colour Pot, Beetroot Cheek & Lip Tint and Vanilla Highlighters.

Stylish and eco, made with vegan bristles and a biodegradable corn resin handle. This brush makes it easy and hassle free to apply wet products to the face – no drips or mistakes. Blends well and offers a smooth coverage.