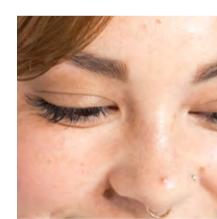

# aloe gel **lash & brow mascara**

The ultimate all-in-one mascara! Clear natural gel mascara made with the highest quality ingredients. Featuring vitamin-rich aloe vera, considered to lengthen lashes and highlight your true lash colour. Adds a layer of shine. Suitable for lash extensions, contact lenses and sensitive eyes. Sweat-proof and water-resistant. Use as a brow groomer for extra shape and definition for a sleek natural look.