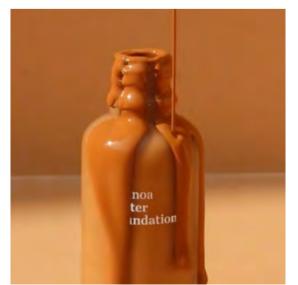

#### oat milk **foundation**

Better than ever cream foundation: non-greasy, natural finish and longlasting. Unique formula with star ingredient natural oat milk, which is considered to help balance the pH levels in your skin and contains gentle natural exfoliating properties to assist with skin tone. Buildable foundation that offers medium to full coverage. You'll love it!

30ml

before

made with integrity

after

#### oat milk **foundation**

Latte | porcelain

Honey | creamy ivory

Malt | fair beige

Chai | light medium

Maple | natural tan

Caramel | warm golden

Brew | dark toffee

Mocha | deeper tones