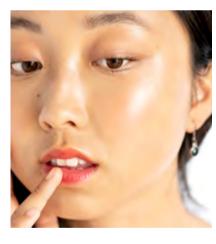

## mango **lip honey**

Lips go wild for mango! Get glossed with vegan lip honey in four luscious shades. Ultra-nourishing hydration that stays on. Wild mango boosts lips with vitamins and minerals. Jojoba seed oil softens delicate skin. Won't dry out lips, just adds a juicy moisture layer. Wear alone or over a favourite lipstick or stain/tint to add volume to your lips. Enhances the look of thin lips for more pout. Lip honey is your gloss dreams come true.

3ml

lips -

# mango **lip honey**

Glaze | quartz crystal clear

Pop | lollipop pink

Chilli | spicy nude

Crush | boysenberry purple