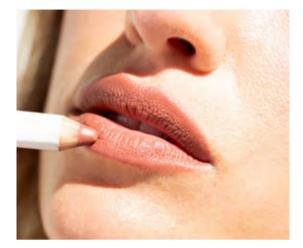

# wild pansy **tinted lipbar**

Conditioning tinted lipbars infused with antioxidant-rich wild pansy. Enriched with ultra-moisturising argan oil, shea butter and natural anti-inflammatories. Six dreamy sheer colours to choose from, all with a sheen finish. Revitalising luxe vegan lip care, for every day healthy lips.

3.2g