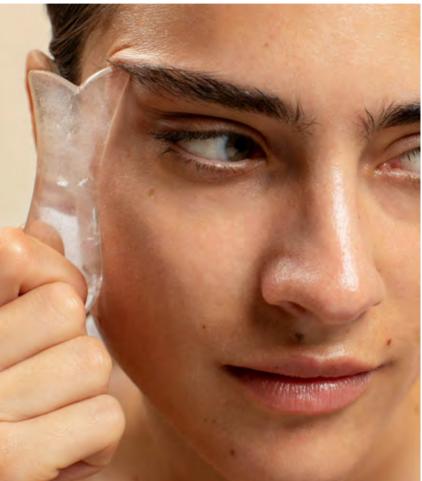

#### quartz sculpt & lift face stone

#### Detox + Invigorate + Contour

This face massage stone encourages radiant, healthy skin with anti-ageing and micro-circulation benefits. Crafted with authentic clear quartz, the luxurious tool adjusts to the natural contours of your face to sculpt and lift. By gently massaging over your skin, it stimulates lymphatic drainage and kickstarts micro-circulation. Based on the Chinese technique of Gua Sha, make this part of your beauty routine and receive anti-ageing benefits and a natural facial lift!

#### natural face lift!

made with integrity