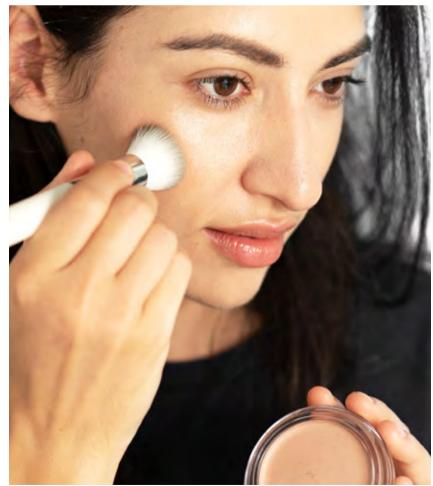

#### eco vegan **multipurpose brush**

The best brush for all liquid and cream products, like our Quinoa Water Foundation, Oat Milk Foundation, Carrot Colour Pot, Beetroot Cheek & Lip Tint and Vanilla Highlighters.

Stylish and eco, made with vegan bristles and a biodegradable corn resin handle. This brush makes it easy and hassle free to apply wet products to the face – no drips or mistakes. Blends well and offers a smooth coverage.