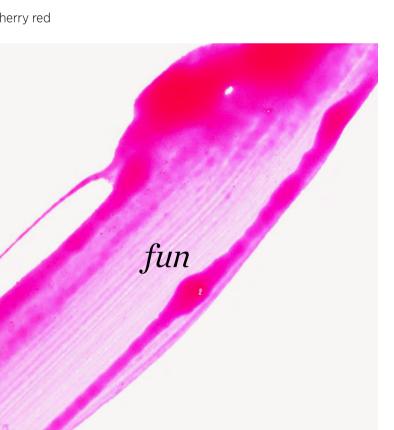

## beetroot **cheek & lip tint**

Long-lasting colour tint for cheeks and lips. Water-based formula featuring beetroot extracts that may nourish and hydrate skin. Rich in antioxidants, this healthy tint acts as a natural blush/stain and lasts all day. Our most popular 2-in-1 product. Beetroot is best, day or night!

# beetroot **cheek & lip tint**

Joy | cherry red

lips -

Fun | fuchsia pink