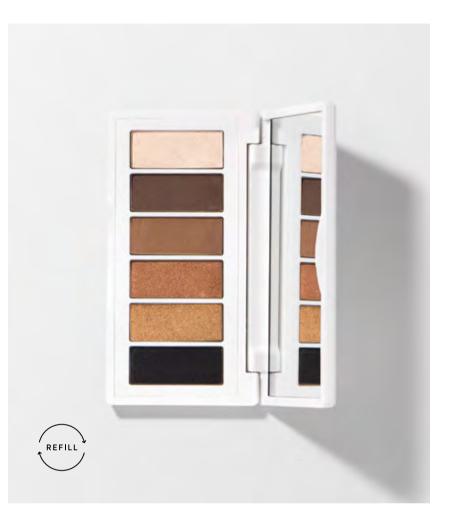

# chamomile **eye palette**

Eyeshadow palettes made with chamomile, traditionally known for its calming and soothing properties, ideal for sensitive eyes.

#### Beautiful

This palette has three matte base shades and three shimmer shades for soft to smokey eye looks.

Single refills available:

1g

#### Gorgeous

This palette has three matte shades and three that shimmer and shine. Colours can be blended or worn alone. Creative natural earth-inspired colours to make your eyes your best feature.

6g

1g