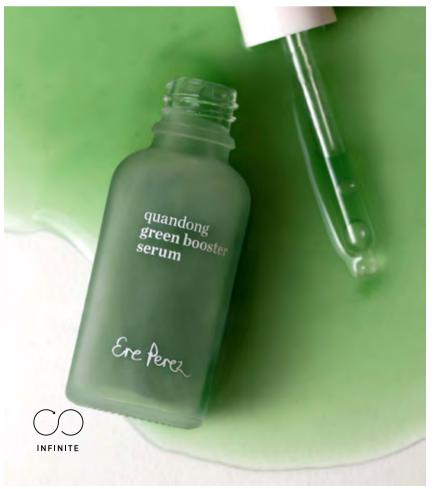

#### quandong green booster serum

#### **Boost + Support + Nourish**

Give your skin a green boost with a superfood nutrient-filled smoothie for the face! A gel-like, non-oily serum full of powerful ingredients that helps deliver enzymes, antioxidants and vitamins straight to the skin. Quandong, chlorophyll, spinach, raspberry seed and hyaluronic acid feature for a glowing, hydrated complexion. Support healthy supple skin with the best daily dose of greens.

30ml

#### a dose of nutritive greens!

ereperez.com