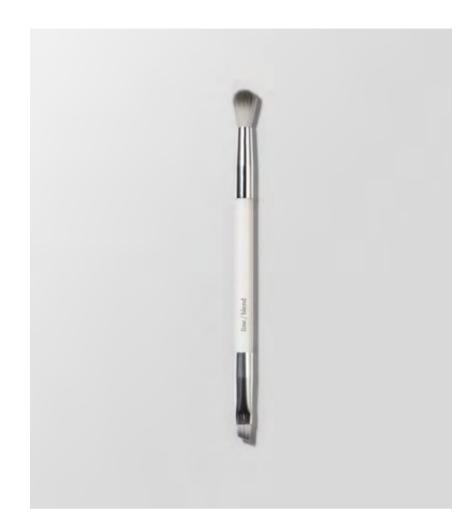

#### eco vegan line & blend brush

Cleverly designed 2-in-1 brush! One end to apply a classic thin line along the lash line or to fill in eyebrows. The other side features a fluffy round shape to blend with a transition shade for a sheer wash of colour in the crease, or go over the edges of your shadow so there are no harsh lines.

Made with high quality biodegradable materials – vegan bristles and a corn resin handle.