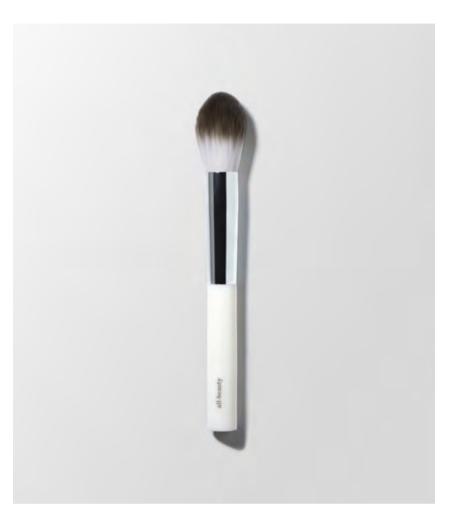

# eco vegan **all-beauty brush**

Meet our new petite colour brush! This tapered brush features a sleek head for delicate application. For blushes, bronzers and highlighters. Amazing at contouring, dabbing and blending. The all-round brush for beauty on-the-go.

### eco vegan **blush & bronze brush**

Simply beautiful powder brush to add colour to your cheeks. Use to apply our rice powder blush and bronzer products. Made with quality materials that last – vegan bristles and biodegradable corn resin handle.

Designed to evenly distribute powder over the skin for a natural look that can be amplified with multiple layers. Take this brush with you everywhere and add a dash of colour throughout the day.