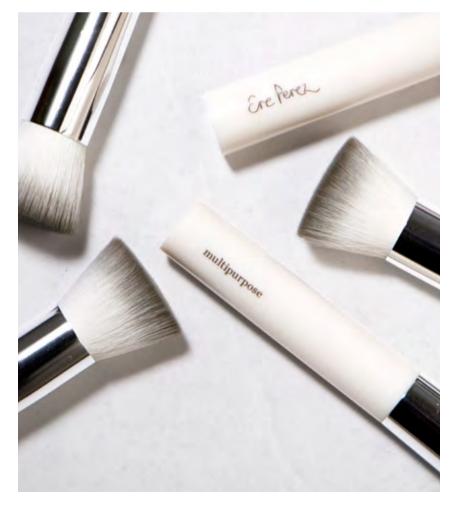

#### eco vegan **multipurpose brush**

The best brush for all liquid and cream products, like our Quinoa Water Foundation, Oat Milk Foundation, Carrot Colour Pot, Beetroot Cheek & Lip Tint and Vanilla Highlighters.

Stylish and eco, made with vegan bristles and a biodegradable corn resin handle. This brush makes it easy and hassle free to apply wet products to the face – no drips or mistakes. Blends well and offers a smooth coverage.