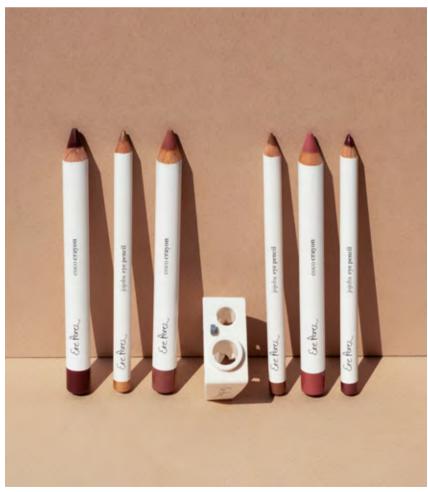

eyes

1.1g

Soft natural eyeliner pencil. A soothing formulation of oils including jojoba, considered to help protect your eyelid and stimulate lash growth. Gentle on eyes, suitable for sensitivities. Frame eyes or smudge for a smokey look. Practical design for easy application.

| opal                    |
|-------------------------|
| forest<br>clay<br>stone |
| earth<br>bronze         |
| gold                    |
| Angate                  |

# jojoba **eye pencils**

Black | natural black

Earth | dark brown

Clay | light brown

Bronze | bronzed brown

Copper | red metallic

Gold | shimmer

# jojoba **eye pencils**

Stone | shimmery slate

Forest | deep green

Agate | dark amethyst

**Opal** | midnight blue

1.1g

#### eco **duo sharpener**

The ultimate high-performance sharpener perfectly paired with both crayons and pencils of different sizes. Made from biodegradable corn resin with two recyclable 5-star carbon steel blades. High-quality, high-impact, eco-friendly. Can your beauty bag get anymore eco!