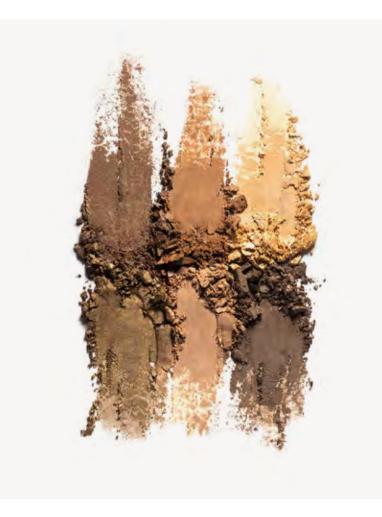

# chamomile **eye palette**

Eyeshadow palettes made with chamomile, traditionally known for its calming and soothing properties, ideal for sensitive eyes.

#### Beautiful

This palette has three matte base shades and three shimmer shades for soft to smokey eye looks.

Single refills available:

1g

#### Gorgeous

This palette has three matte shades and three that shimmer and shine. Colours can be blended or worn alone. Creative natural earth-inspired colours to make your eyes your best feature.

6g

1g