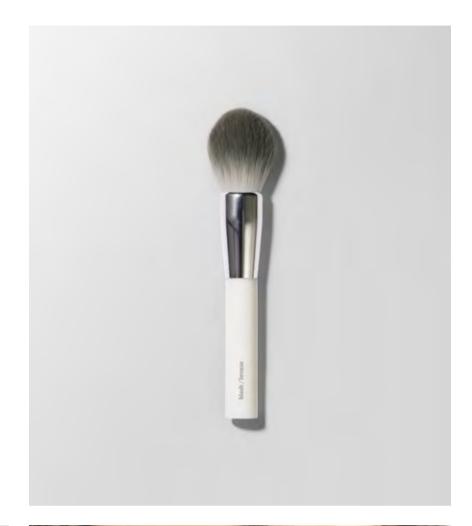

### eco vegan **blush & bronze brush**

Simply beautiful powder brush to add colour to your cheeks. Use to apply our rice powder blush and bronzer products. Made with quality materials that last – vegan bristles and biodegradable corn resin handle.

Designed to evenly distribute powder over the skin for a natural look that can be amplified with multiple layers. Take this brush with you everywhere and add a dash of colour throughout the day.