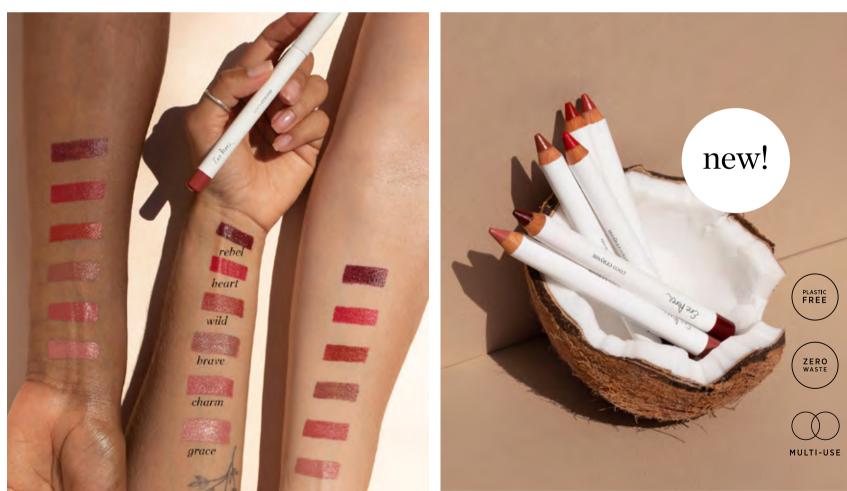

3g

Multitasking beauty crayons for cheeks, lips and anywhere you want to blush up! Pigmented colour in a nourishing natural formula, plastic free and zero waste. Define and blend with this tapered slim crayon that is oh-so-easy to apply for full coverage colour. Long-lasting matte finish, a creamy formula which glides on flawlessly. Hydrating and conditioning ingredients.

Grace | rosy taupe

Charm | burnt peach

Brave | tawny toffee

Heart | pomegranate red

1/1/1

Wild | deep saffron

Rebel | berry burgundy