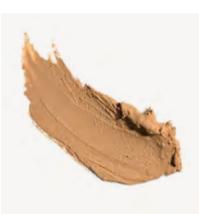

#### quinoa **water foundation**

A lightweight water based vegan foundation that gives a natural finish. Enriched with quinoa known to help heal inflammation and increase elasticity. Blackcurrant is added for antioxidants and vitamins. Glides on, blendable and melts into your skin for a fresh matte finish. For light or medium coverage.

30ml

face

dusk

eve

#### quinoa **water foundation**

face

\_

Rise | neutral/light

Haze | warm/fair

Noon | medium/neutral

Dawn | mid/warm

Dusk | medium/deep