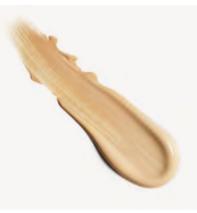

#### quinoa **water foundation**

A lightweight water based vegan foundation that gives a natural finish. Enriched with quinoa known to help heal inflammation and increase elasticity. Blackcurrant is added for antioxidants and vitamins. Glides on, blendable and melts into your skin for a fresh matte finish. For light or medium coverage.

30ml

face

dusk

eve

#### quinoa **water foundation**

face

\_

Rise | neutral/light

Haze | warm/fair

Noon | medium/neutral

Dawn | mid/warm

Dusk | medium/deep

Eve | deeper/warm