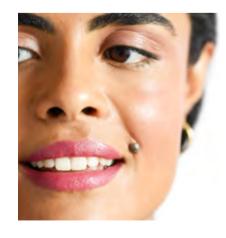

#### quinoa **water foundation**

A lightweight water based vegan foundation that gives a natural finish. Enriched with quinoa known to help heal inflammation and increase elasticity. Blackcurrant is added for antioxidants and vitamins. Glides on, blendable and melts into your skin for a fresh matte finish. For light or medium coverage.

30ml

face

dusk

eve

#### quinoa **water foundation**

face

\_

Rise | neutral/light

Haze | warm/fair

Noon | medium/neutral

Dawn | mid/warm

Dusk | medium/deep

Eve | deeper/warm