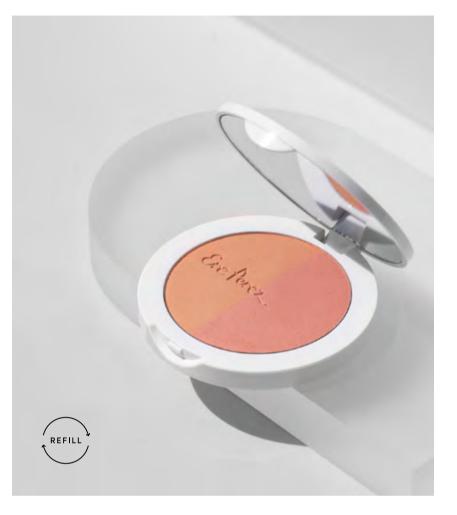

#### Blush & Bronzer - Roma

Natural pressed multi-use non-GMO rice powder blush and bronzer for all complexions. A duo of universal healthy shades. A must-have for everyone. Stylish compact with magnetic colour insert. Easy to remove when it's empty and ready for a refill.

Refills available.

13.5g

roma

Roma | matte terracotta

rice powder **blush & bronzers** 