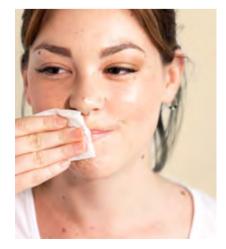

#### ginkgo **micellar water**

#### Remove + Cleanse + Purify

A natural micellar water to gently remove face and eye makeup and cleanse skin. Featuring hydrating aloe vera and antioxidant-rich ginkgo biloba. Supports a balanced complexion and leaves skin feeling soft and smooth. An all-in-one that's brilliant for travel or your everyday beauty routine. Alcoholfree with 100% natural fragrance.

200ml

remover & cleanser in one

herbal **face tonic** 