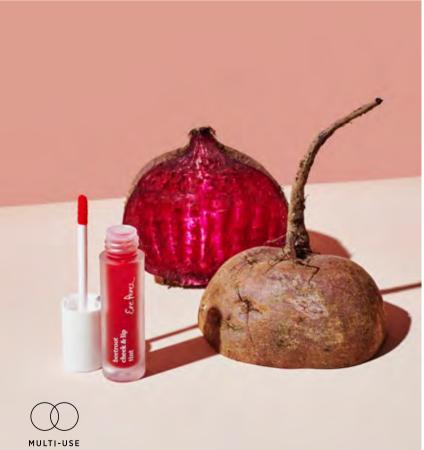

## beetroot **cheek & lip tint**

Long-lasting colour tint for cheeks and lips. Water-based formula featuring beetroot extracts that may nourish and hydrate skin. Rich in antioxidants, this healthy tint acts as a natural blush/stain and lasts all day. Our most popular 2-in-1 product. Beetroot is best, day or night!

4.5ml

lips

# beetroot **cheek & lip tint**

Joy | cherry red

lips -

Fun | fuchsia pink