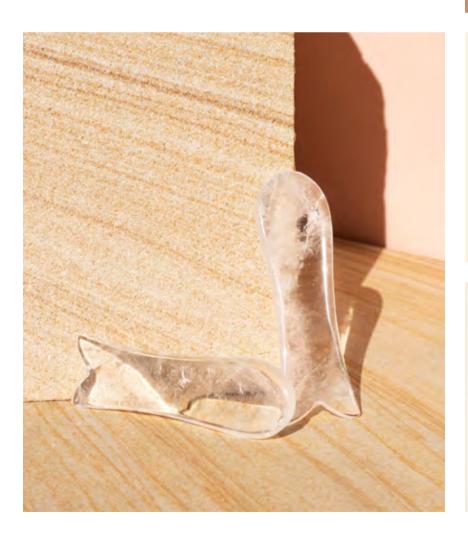

#### quartz sculpt & lift face stone

#### Detox + Invigorate + Contour

This face massage stone encourages radiant, healthy skin with anti-ageing and micro-circulation benefits. Crafted with authentic clear quartz, the luxurious tool adjusts to the natural contours of your face to sculpt and lift. By gently massaging over your skin, it stimulates lymphatic drainage and kickstarts micro-circulation. Based on the Chinese technique of Gua Sha, make this part of your beauty routine and receive anti-ageing benefits and a natural facial lift!

#### natural face lift!

made with integrity