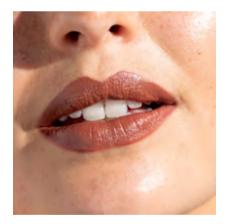

# wild pansy **tinted lipbar**

Conditioning tinted lipbars infused with antioxidant-rich wild pansy. Enriched with ultra-moisturising argan oil, shea butter and natural anti-inflammatories. Six dreamy sheer colours to choose from, all with a sheen finish. Revitalising luxe vegan lip care, for every day healthy lips.

# wild pansy **tinted lipbar**

Zen | universal nude

Love | soft pink

Life | barely-there red

Hope | berry perfect

Dream | deep nude

Wish | orange coral

lips - lips