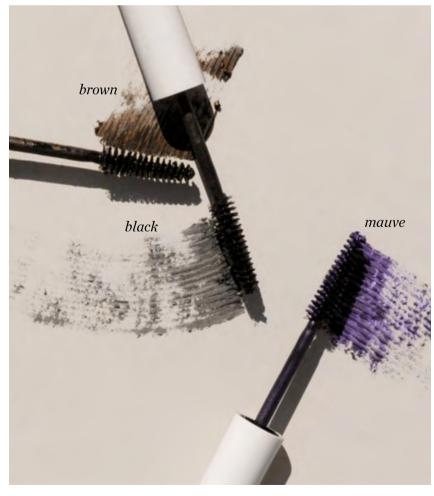

# natural almond **mascara**

Essential natural mascara, the star product that launched the Ere Perez range in 2002. This little beauty is famous! Featuring almond oil, considered to strengthen and lengthen lashes, while stimulating growth. Smudge-proof, water resistant, long-lasting. Kind to all eyes, even sensitive ones and contact lenses. Staple beauty product, no fuss. Perfect for all-day wear. Best glossy black lashes, naturally. Everyone loves this – you will too.

# natural almond **mascara**

Black

Brown

Mauve | deep indigo

made with integrity