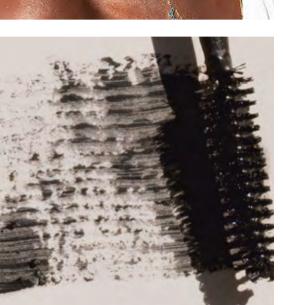

#### avocado **waterproof mascara**

Volumising mascara made with mamey and avocado oils, considered to stimulate growth, regenerate and strengthen lashes. Waterproof, smudge-proof, full black coverage and amazing 24-hour wear. Perfect for day or night to suit your busy lifestyle. Made with the highest quality natural ingredients and friendly to sensitive eyes. For a natural look or high glamour. A unique waterproof mascara to rely on.

eyes

10ml