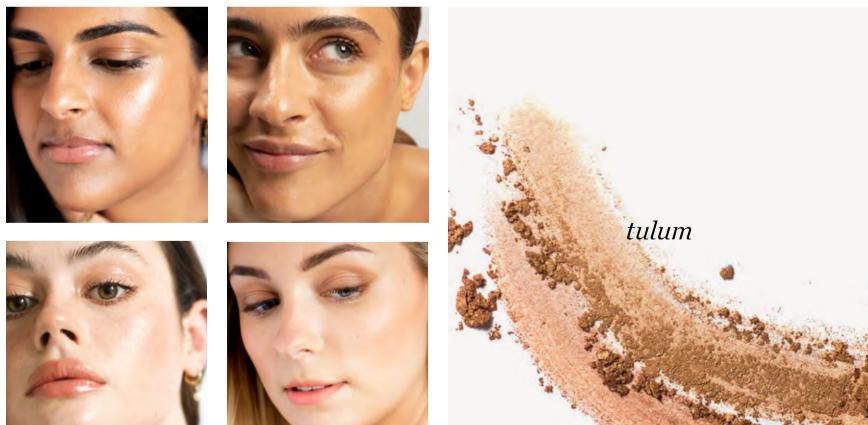

#### Bronzer – Tulum

The best bronzer ever! Get a golden glow naturally with this pressed non-GMO rice powder for all skins. Long-lasting and blendable. Suits all skin tones. Stylish compact with magnetic colour insert. Easy to remove when it's empty and ready for a refill.

Refills available.

13.5g

Tulum | golden shimmer