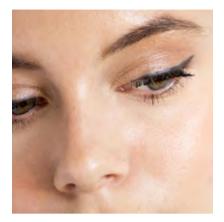

eyes

1.1g

Soft natural eyeliner pencil. A soothing formulation of oils including jojoba, considered to help protect your eyelid and stimulate lash growth. Gentle on eyes, suitable for sensitivities. Frame eyes or smudge for a smokey look. Practical design for easy application.

# jojoba **eye pencils**

Black | natural black

Earth | dark brown

Clay | light brown

Bronze | bronzed brown

Copper | red metallic

Gold | shimmer

# jojoba **eye pencils**

Stone | shimmery slate

Forest | deep green

Agate | dark amethyst

**Opal** | midnight blue

1.1g