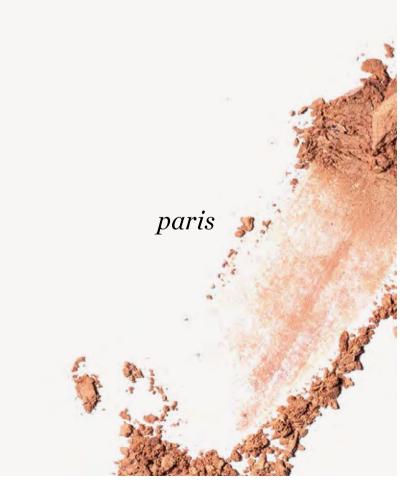

# tapioca **cheek colour**

#### Tapioca Cheek Colour - Paris

Pure petite cheek colour. Single colour pressed powder in a warm nude blush. Made with tapioca to hydrate, naturally smooth skin and brighten complexions. Adds a subtle hue that appears darker or lighter, depending on your skin tone. Stylish mini compact with magnetic colour insert.

Refills available.

6.5g

Paris | nude blush

made with integrity