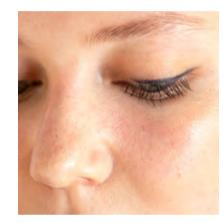

eyes

1.1g

Soft natural eyeliner pencil. A soothing formulation of oils including jojoba, considered to help protect your eyelid and stimulate lash growth. Gentle on eyes, suitable for sensitivities. Frame eyes or smudge for a smokey look. Practical design for easy application.