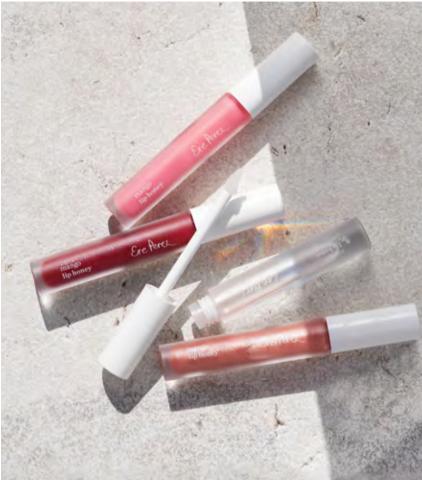

## mango **lip honey**

Lips go wild for mango! Get glossed with vegan lip honey in four luscious shades. Ultra-nourishing hydration that stays on. Wild mango boosts lips with vitamins and minerals. Jojoba seed oil softens delicate skin. Won't dry out lips, just adds a juicy moisture layer. Wear alone or over a favourite lipstick or stain/tint to add volume to your lips. Enhances the look of thin lips for more pout. Lip honey is your gloss dreams come true.

3ml

lips -

# mango **lip honey**

Glaze | quartz crystal clear

Pop | lollipop pink

Chilli | spicy nude

Crush | boysenberry purple