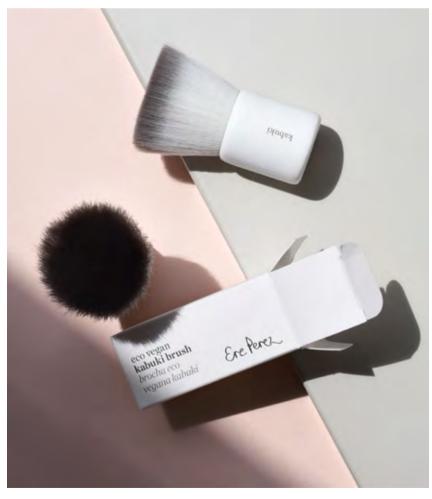

## eco vegan **kabuki brush**

Featuring an updated flat-style brush head. This all-star multipurpose brush is for our pressed powders, creamy products and loose powders. With 3-in-1 versatility, it's perfect for daily use, travel and optimum complexion coverage.

With a wood handle and vegan bristles. This brush is compact with a cylindrical handle for easy use, to create a flawless look. Plus it's environmentally conscious. What more could you ask for!