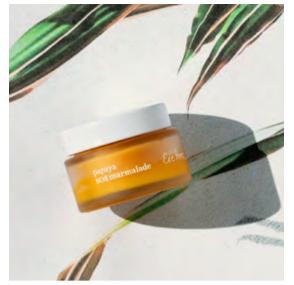

#### papaya sos marmalade

#### Repair + Protect + Rescue

Rescue your skin with this vital soothe-all balm. Ultra-repairing for face, hands, feet, body and even hair. Your all-in-one remedy that melts into skin. With fermented papaya extract which can accelerate healing, coconut, hemp and chia. Perfect skin protection for home and travel.

30g