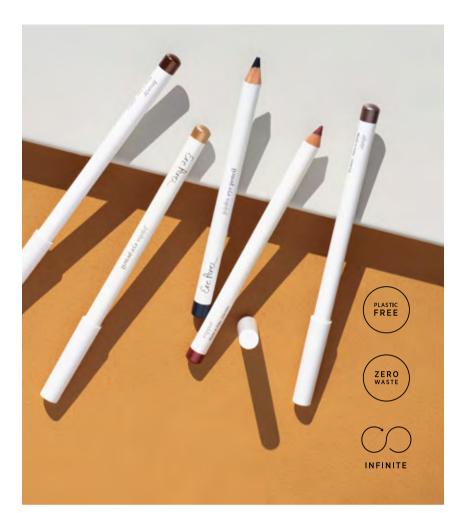

eyes

1.1g

Soft natural eyeliner pencil. A soothing formulation of oils including jojoba, considered to help protect your eyelid and stimulate lash growth. Gentle on eyes, suitable for sensitivities. Frame eyes or smudge for a smokey look. Practical design for easy application.

# jojoba **eye pencils**

Black | natural black

Earth | dark brown

Clay | light brown

Bronze | bronzed brown

Copper | red metallic

Gold | shimmer

# jojoba **eye pencils**

Stone | shimmery slate

Forest | deep green

Agate | dark amethyst

**Opal** | midnight blue

1.1g