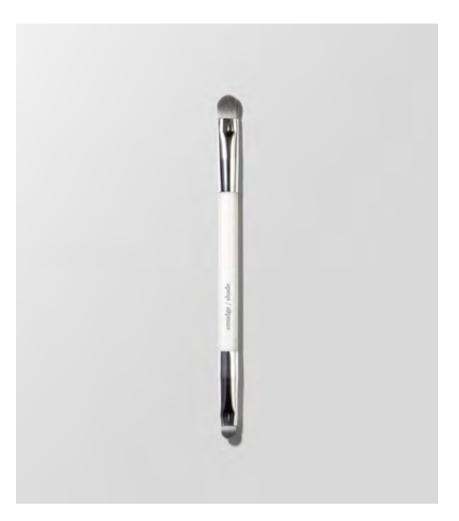

#### eco vegan **smudge & shade brush**

This expertly designed eye brush can be used to create a variety of eye looks.

Featuring a compact short side to smudge liners and darker shadow colours and a shading side to precisely deposit the perfect amount of eye shadow. Made with quality materials that last – vegan bristles and biodegradable corn resin handle.