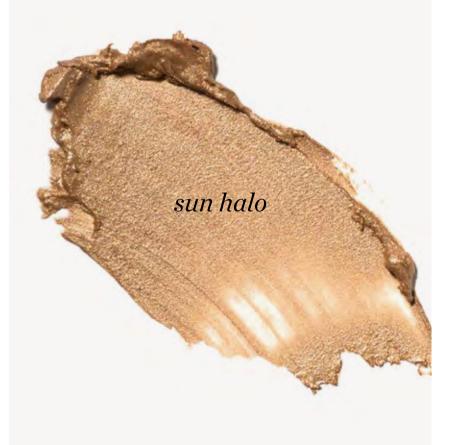

#### vanilla **highlighter**

This velvety highlighter is creamy, dreamy, shimmer + shine. Capturing the essence of light to illuminate your features. Scented with natural vanilla and evoking the feel of luxury – it is the ultimate cream highlighter. Deliciously smooth to melt into cheekbones, eyelids, brow bones and lips. Now in a new eco luxe case that is 100% plastic free! This new packaging loves the earth as much as you do. With a glass jar + aluminum lid, Vanilla Highlighter will make you feel good about beauty. For a dewy natural glow.

#### vanilla **highlighter**

Falling Star | silver shimmer

Sun Halo | golden glow