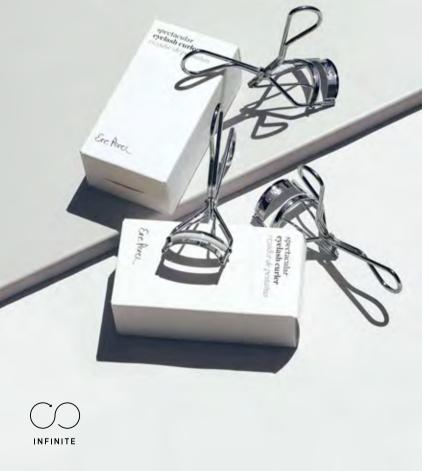

# spectacular **eyelash curler**

High quality chrome curler with a perfect curve for your lashes. Features hypoallergenic white silicone rubber that gently presses your lashes. Gentle on your eyes.