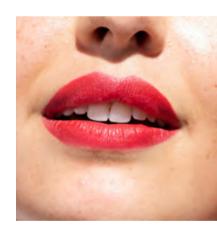

# wild pansy **tinted lipbar**

Conditioning tinted lipbars infused with antioxidant-rich wild pansy. Enriched with ultra-moisturising argan oil, shea butter and natural anti-inflammatories. Six dreamy sheer colours to choose from, all with a sheen finish. Revitalising luxe vegan lip care, for every day healthy lips.

3.2g