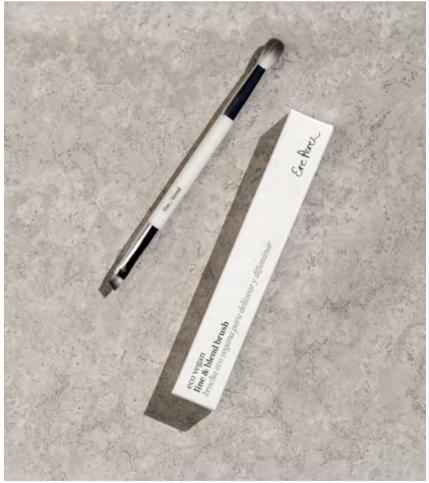

#### eco vegan line & blend brush

Cleverly designed 2-in-1 brush! One end to apply a classic thin line along the lash line or to fill in eyebrows. The other side features a fluffy round shape to blend with a transition shade for a sheer wash of colour in the crease, or go over the edges of your shadow so there are no harsh lines.

Made with high quality biodegradable materials – vegan bristles and a corn resin handle.