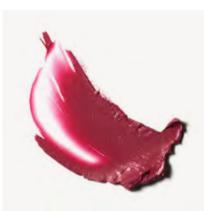

## beetroot **cheek & lip tint**

Long-lasting colour tint for cheeks and lips. Water-based formula featuring beetroot extracts that may nourish and hydrate skin. Rich in antioxidants, this healthy tint acts as a natural blush/stain and lasts all day. Our most popular 2-in-1 product. Beetroot is best, day or night!

# beetroot **cheek & lip tint**

Joy | cherry red

lips -

Fun | fuchsia pink