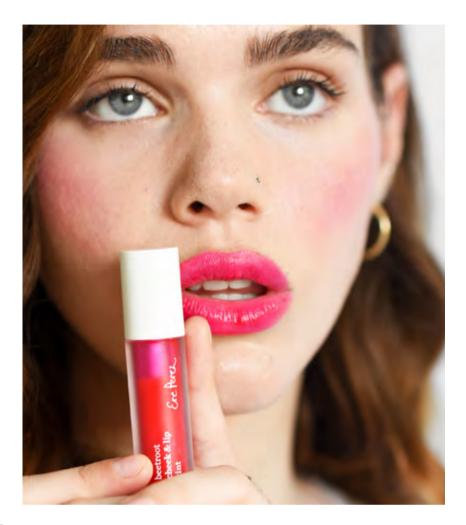

## beetroot **cheek & lip tint**

Long-lasting colour tint for cheeks and lips. Water-based formula featuring beetroot extracts that may nourish and hydrate skin. Rich in antioxidants, this healthy tint acts as a natural blush/stain and lasts all day. Our most popular 2-in-1 product. Beetroot is best, day or night!

4.5ml

lips

# beetroot **cheek & lip tint**

Joy | cherry red

lips -

Fun | fuchsia pink