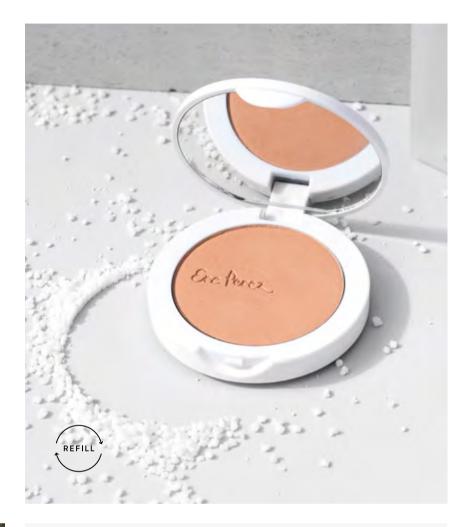

#### Blush & Bronzer - Roma

Natural pressed multi-use non-GMO rice powder blush and bronzer for all complexions. A duo of universal healthy shades. A must-have for everyone. Stylish compact with magnetic colour insert. Easy to remove when it's empty and ready for a refill.

Refills available.

13.5g

roma

Roma | matte terracotta

rice powder **blush & bronzers** 