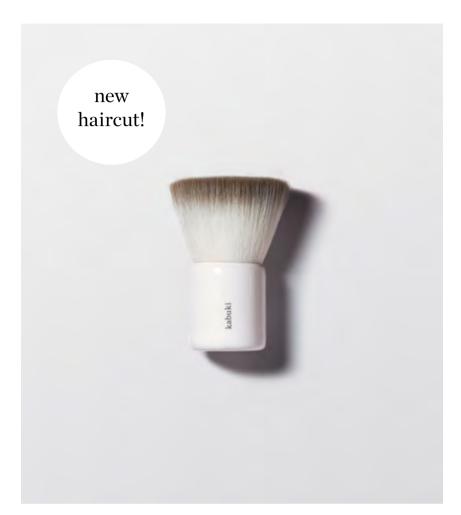

## eco vegan **kabuki brush**

Featuring an updated flat-style brush head. This all-star multipurpose brush is for our pressed powders, creamy products and loose powders. With 3-in-1 versatility, it's perfect for daily use, travel and optimum complexion coverage.

With a wood handle and vegan bristles. This brush is compact with a cylindrical handle for easy use, to create a flawless look. Plus it's environmentally conscious. What more could you ask for!