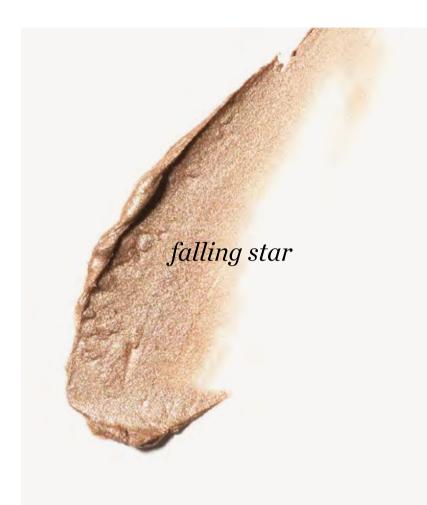

#### vanilla **highlighter**

This velvety highlighter is creamy, dreamy, shimmer + shine. Capturing the essence of light to illuminate your features. Scented with natural vanilla and evoking the feel of luxury – it is the ultimate cream highlighter. Deliciously smooth to melt into cheekbones, eyelids, brow bones and lips. Now in a new eco luxe case that is 100% plastic free! This new packaging loves the earth as much as you do. With a glass jar + aluminum lid, Vanilla Highlighter will make you feel good about beauty. For a dewy natural glow.

#### vanilla **highlighter**

Falling Star | silver shimmer

Sun Halo | golden glow