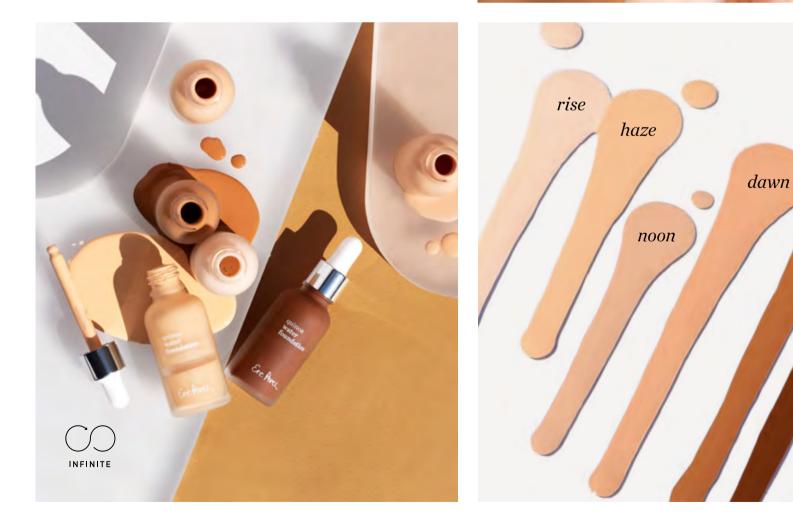

#### quinoa **water foundation**

A lightweight water based vegan foundation that gives a natural finish. Enriched with quinoa known to help heal inflammation and increase elasticity. Blackcurrant is added for antioxidants and vitamins. Glides on, blendable and melts into your skin for a fresh matte finish. For light or medium coverage.

30ml

face

dusk

eve

#### quinoa **water foundation**

face

\_

Rise | neutral/light

Haze | warm/fair

Noon | medium/neutral

Dawn | mid/warm

Dusk | medium/deep

Eve | deeper/warm