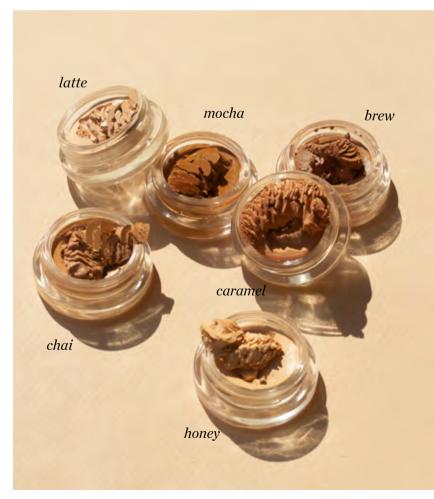

#### arnica **concealer**

Latte | porcelain

Honey | creamy ivory

Chai | light medium

Caramel | warm golden

Brew | dark toffee

Mocha | deeper tones