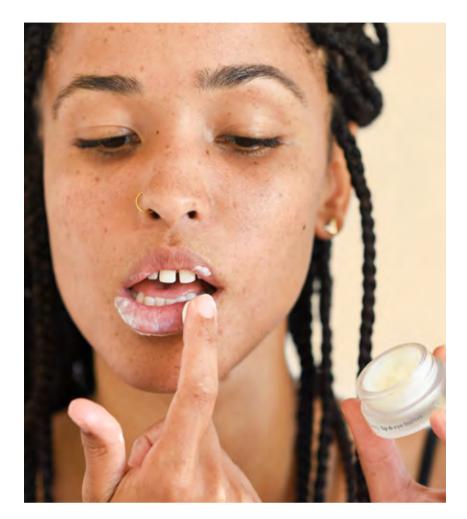

## mango **lip honey**

Lips go wild for mango! Get glossed with vegan lip honey in four luscious shades. Ultra-nourishing hydration that stays on. Wild mango boosts lips with vitamins and minerals. Jojoba seed oil softens delicate skin. Won't dry out lips, just adds a juicy moisture layer. Wear alone or over a favourite lipstick or stain/tint to add volume to your lips. Enhances the look of thin lips for more pout. Lip honey is your gloss dreams come true.

3ml

lips -