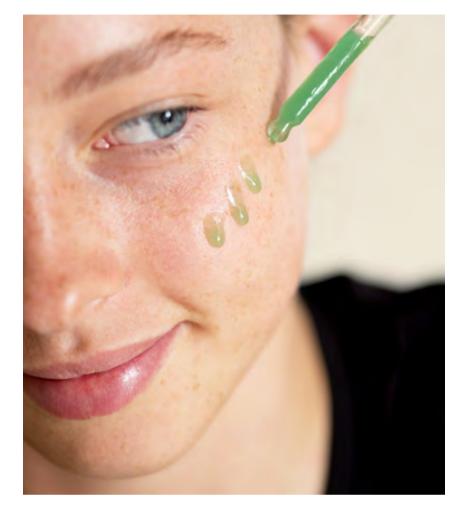

#### quandong green booster serum

#### **Boost + Support + Nourish**

Give your skin a green boost with a superfood nutrient-filled smoothie for the face! A gel-like, non-oily serum full of powerful ingredients that helps deliver enzymes, antioxidants and vitamins straight to the skin. Quandong, chlorophyll, spinach, raspberry seed and hyaluronic acid feature for a glowing, hydrated complexion. Support healthy supple skin with the best daily dose of greens.

30ml

#### a dose of nutritive greens!

ereperez.com