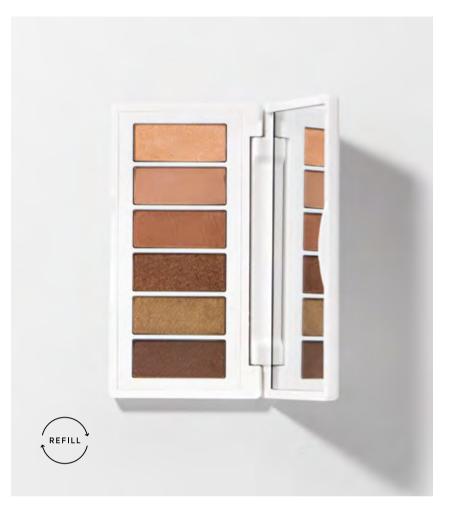

# chamomile **eye palette**

Eyeshadow palettes made with chamomile, traditionally known for its calming and soothing properties, ideal for sensitive eyes.

#### Beautiful

This palette has three matte base shades and three shimmer shades for soft to smokey eye looks.

Single refills available:

1g

#### Gorgeous

This palette has three matte shades and three that shimmer and shine. Colours can be blended or worn alone. Creative natural earth-inspired colours to make your eyes your best feature.

6g

1g