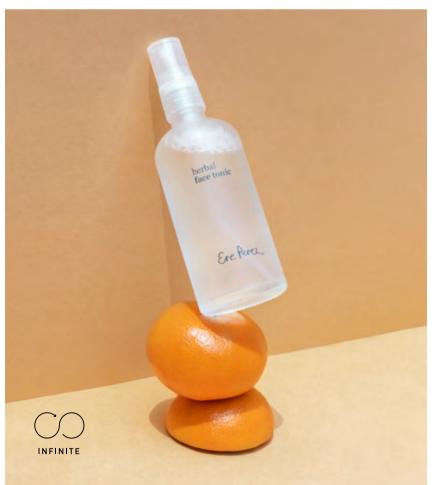

200ml

remover & cleanser in one

herbal **face tonic** 

#### **Revive + Refresh + Balance**

Revive tired skin with this refreshing botanical face mist. A balancing tonic that hydrates and instantly tones, giving a herbal lift to your complexion. Green tea, witch hazel, citrus, geranium, aloe vera, hyaluronic acid and rosemary make this a favourite pick-me-up tonic to enhance skin's natural luminosity and balance your complexion.

#### refreshing hydration mist

ereperez.com

made with integrity