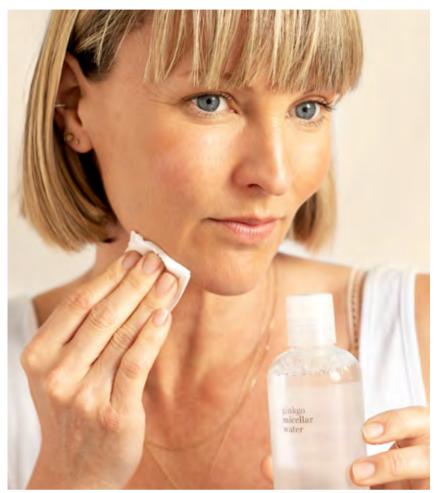

#### ginkgo **micellar water**

#### Remove + Cleanse + Purify

A natural micellar water to gently remove face and eye makeup and cleanse skin. Featuring hydrating aloe vera and antioxidant-rich ginkgo biloba. Supports a balanced complexion and leaves skin feeling soft and smooth. An all-in-one that's brilliant for travel or your everyday beauty routine. Alcoholfree with 100% natural fragrance.

200ml

remover & cleanser in one

herbal **face tonic** 