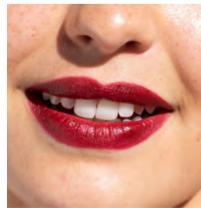

# wild pansy **tinted lipbar**

Conditioning tinted lipbars infused with antioxidant-rich wild pansy. Enriched with ultra-moisturising argan oil, shea butter and natural anti-inflammatories. Six dreamy sheer colours to choose from, all with a sheen finish. Revitalising luxe vegan lip care, for every day healthy lips.

3.2g

# wild pansy **tinted lipbar**

Zen | universal nude

Love | soft pink

Life | barely-there red

Hope | berry perfect

Dream | deep nude

Wish | orange coral

lips - lips