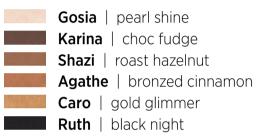

Grace | rosy taupe

Charm | burnt peach

Brave | tawny toffee

Heart | pomegranate red

1/1/1

Wild | deep saffron

Rebel | berry burgundy