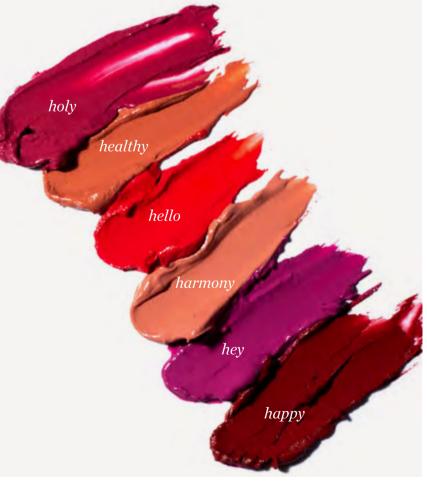

## carrot **colour pots**

Multitasking colour cream blush! A smooth vegan balm adds instant colour to cheeks and lips. Builds and blends easily with max staying power. Features many healthy ingredients like carrots, full of antioxidants and helpful in keeping skin soft and hydrated. Now with new plastic free packaging! These carrot beauties are all glass and aluminium and are more eco than ever.

## carrot **colour pots**

Healthy | creamy caramel

Happy | crimson red

Harmony | dusty pink

Hello | poppy flower

Hey | lollipop lilac

eyes