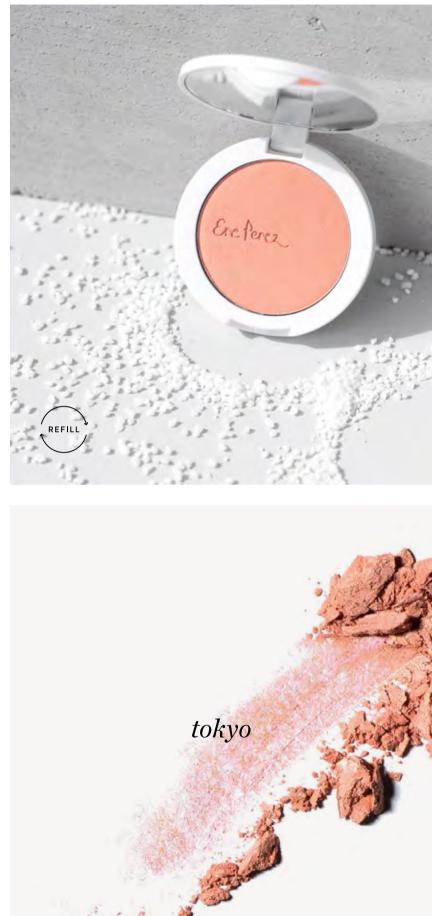

# tapioca **cheek colour**

#### Tapioca Cheek Colour – Tokyo

Luxe blush! Single colour pressed powder in a pure pink plus a little shimmer. Adds pretty colour to skin. This is the perfect not-too-pink blush! Treat your cheeks with a breathable formula that adds colour and conditions with vitamin E and chamomile. This stylish blush has staying power – it's long-lasting for day and night wear.

Refills available.

6.5g

Tokyo | peony pink