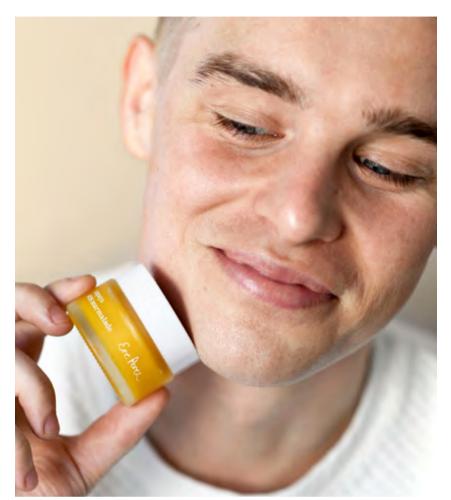

#### Moisturise + Regenerate + Protect

Regenerate delicate skin with this deeply moisturising skin butter for lips and eyes. Formulated to help reduce puffiness around the eyes and aid in adding moisture to fine lines around lips. Promotes youthful, hydrated skin with rich shea butter, cranberry and cucumber. Extreme protection for lip and eye areas, day and night.