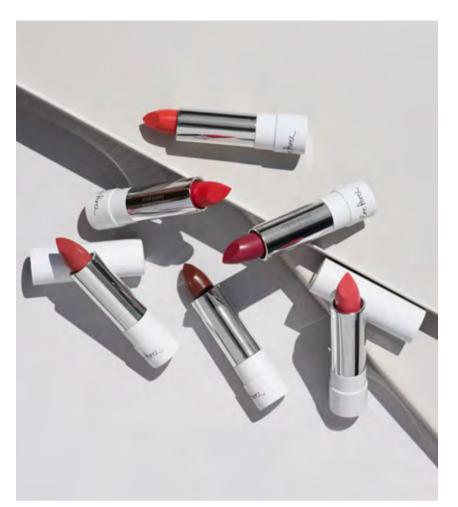

# wild pansy **tinted lipbar**

Conditioning tinted lipbars infused with antioxidant-rich wild pansy. Enriched with ultra-moisturising argan oil, shea butter and natural anti-inflammatories. Six dreamy sheer colours to choose from, all with a sheen finish. Revitalising luxe vegan lip care, for every day healthy lips.

3.2g

# wild pansy **tinted lipbar**

Zen | universal nude

Love | soft pink

Life | barely-there red

Hope | berry perfect

Dream | deep nude

Wish | orange coral

lips - lips