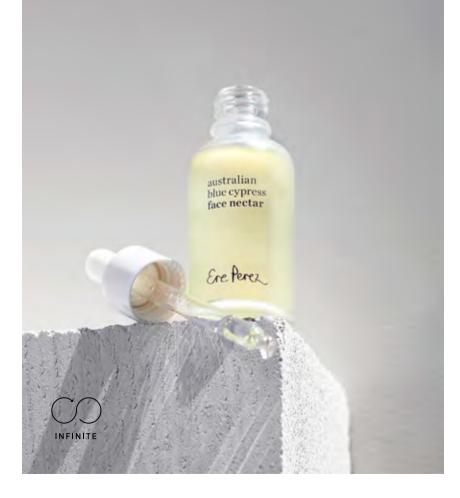

### australian blue cypress **face nectar**

#### Revitalize + Hydrate + Nurture

A light everyday nectar infused with powerful botanical oils for revitalized dewy skin. Enriched with Australian blue cypress, camellia, jasmine flower, jojoba, cedar wood and rice known to calm and radically hydrate skin. Prime your skin for a lifting glow and youthful complexion.

30ml

awaken to glowing skin

made with integrity

ereperez.com