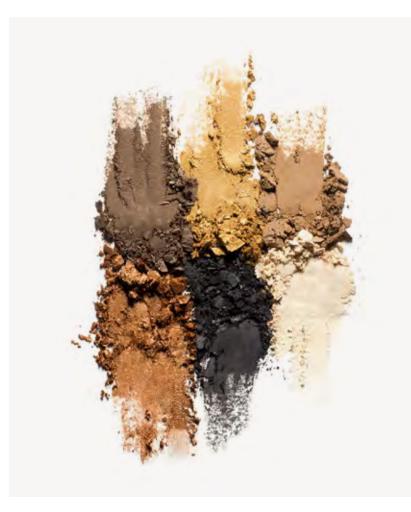

# chamomile **eye palette**

Eyeshadow palettes made with chamomile, traditionally known for its calming and soothing properties, ideal for sensitive eyes.

#### Beautiful

This palette has three matte base shades and three shimmer shades for soft to smokey eye looks.

Single refills available:

1g

#### Gorgeous

This palette has three matte shades and three that shimmer and shine. Colours can be blended or worn alone. Creative natural earth-inspired colours to make your eyes your best feature.

6g

1g