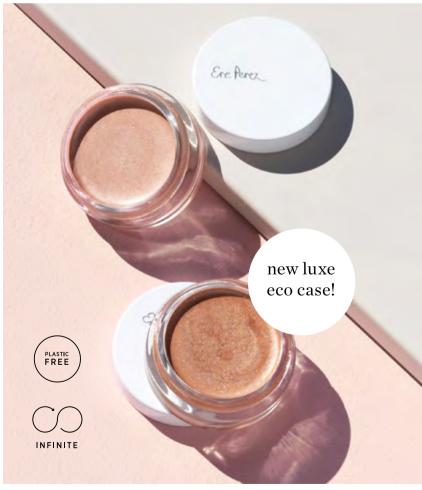

#### vanilla **highlighter**

This velvety highlighter is creamy, dreamy, shimmer + shine. Capturing the essence of light to illuminate your features. Scented with natural vanilla and evoking the feel of luxury – it is the ultimate cream highlighter. Deliciously smooth to melt into cheekbones, eyelids, brow bones and lips. Now in a new eco luxe case that is 100% plastic free! This new packaging loves the earth as much as you do. With a glass jar + aluminum lid, Vanilla Highlighter will make you feel good about beauty. For a dewy natural glow.