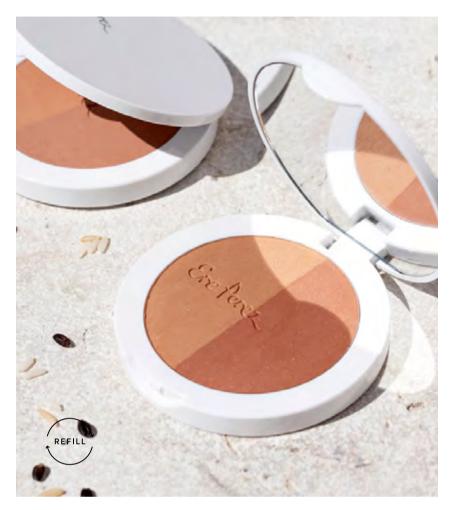

#### Blush & Bronzer - Roma

Natural pressed multi-use non-GMO rice powder blush and bronzer for all complexions. A duo of universal healthy shades. A must-have for everyone. Stylish compact with magnetic colour insert. Easy to remove when it's empty and ready for a refill.

Refills available.

13.5g

roma

Roma | matte terracotta

rice powder **blush & bronzers** 