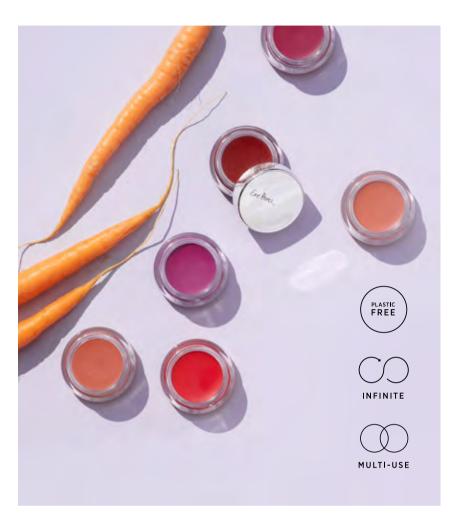

## carrot **colour pots**

Multitasking colour cream blush! A smooth vegan balm adds instant colour to cheeks and lips. Builds and blends easily with max staying power. Features many healthy ingredients like carrots, full of antioxidants and helpful in keeping skin soft and hydrated. Now with new plastic free packaging! These carrot beauties are all glass and aluminium and are more eco than ever.

## carrot **colour pots**

Healthy | creamy caramel

Happy | crimson red

Harmony | dusty pink

Hello | poppy flower

Hey | lollipop lilac

eyes