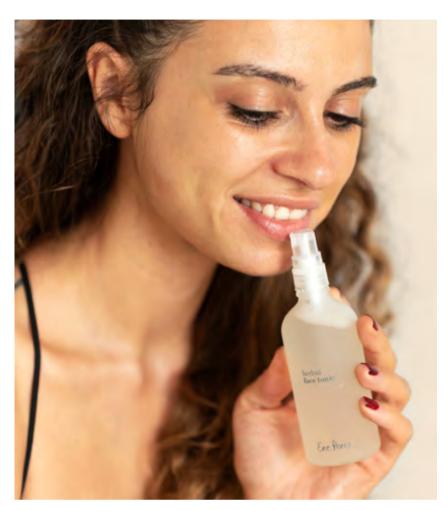

200ml

remover & cleanser in one

herbal **face tonic** 

#### **Revive + Refresh + Balance**

Revive tired skin with this refreshing botanical face mist. A balancing tonic that hydrates and instantly tones, giving a herbal lift to your complexion. Green tea, witch hazel, citrus, geranium, aloe vera, hyaluronic acid and rosemary make this a favourite pick-me-up tonic to enhance skin's natural luminosity and balance your complexion.

#### refreshing hydration mist

ereperez.com

made with integrity