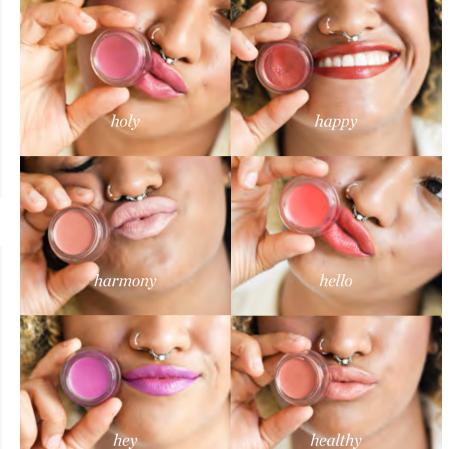

## carrot **colour pots**

Multitasking colour cream blush! A smooth vegan balm adds instant colour to cheeks and lips. Builds and blends easily with max staying power. Features many healthy ingredients like carrots, full of antioxidants and helpful in keeping skin soft and hydrated. Now with new plastic free packaging! These carrot beauties are all glass and aluminium and are more eco than ever.

## carrot **colour pots**

Healthy | creamy caramel

Happy | crimson red

Harmony | dusty pink

Hello | poppy flower

Hey | lollipop lilac

eyes