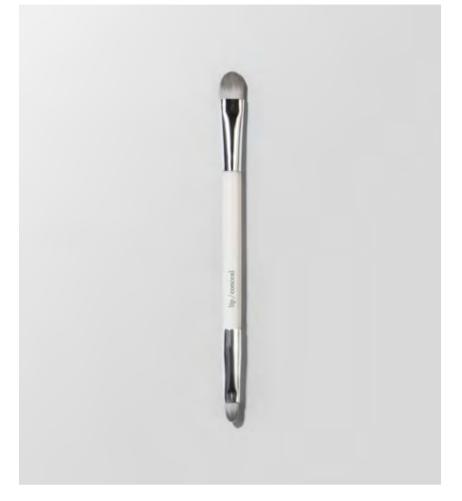

#### eco vegan lip & conceal brush

A brush with many uses! The softer, wide end is perfect for covering larger areas of the face with concealer. The smaller shaped end will reach corners, spots and edges of your skin, while also designed to outline your lips.

Slim-lined to fit between the fingers, so versatile you could use this brush every day. Soft and smooth on skin. Made with quality materials – vegan bristles and a corn resin handle.