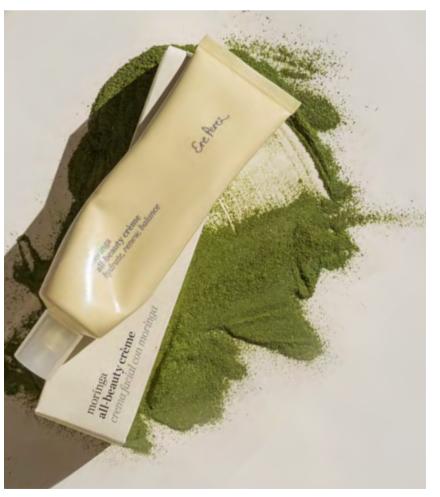

#### moringa **all-beauty crème**

#### Hydrate + Renew + Balance

Classic all-round beauty cream. A light and dreamy texture to moisturise skin. Adds lustre and bounce with nutritious moringa to feed your skin. Wear morning and night for a glowing, healthy complexion.

#### everyone's everyday skin hero

made with integrity