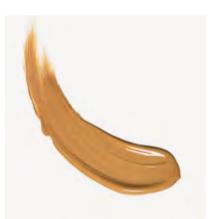

#### oat milk **foundation**

Better than ever cream foundation: non-greasy, natural finish and longlasting. Unique formula with star ingredient natural oat milk, which is considered to help balance the pH levels in your skin and contains gentle natural exfoliating properties to assist with skin tone. Buildable foundation that offers medium to full coverage. You'll love it!

30ml

before

made with integrity

after

#### oat milk **foundation**

Latte | porcelain

Honey | creamy ivory

Malt | fair beige

Chai | light medium

Maple | natural tan

Caramel | warm golden

Brew | dark toffee