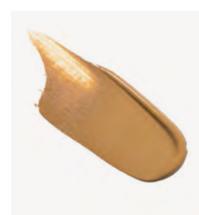

#### quinoa **water foundation**

A lightweight water based vegan foundation that gives a natural finish. Enriched with quinoa known to help heal inflammation and increase elasticity. Blackcurrant is added for antioxidants and vitamins. Glides on, blendable and melts into your skin for a fresh matte finish. For light or medium coverage.

30ml

face

dusk

eve

#### quinoa **water foundation**

face

\_

Rise | neutral/light

Haze | warm/fair

Noon | medium/neutral

Dawn | mid/warm

Dusk | medium/deep

Eve | deeper/warm