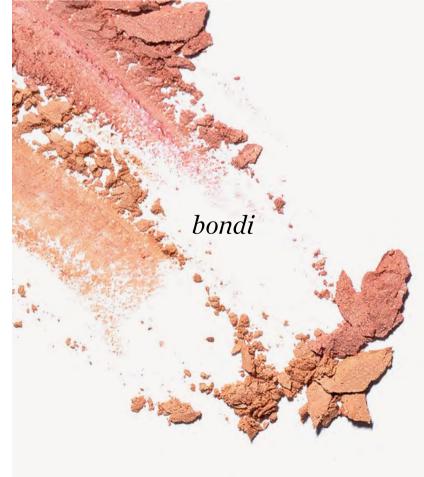

#### Blush - Bondi

face

Luxurious pressed rice powder with two blendable shades. Multitasking duo powder for a long-lasting, sun-kissed look. Conditioning, breathable formula creates a velvet finish. Rosy cheeks are yours. Stylish compact with magnetic colour insert. Easy to remove when it's empty and ready for a refill.

Refills available.

13.5g

Bondi | matte mandarin & pink glimmer