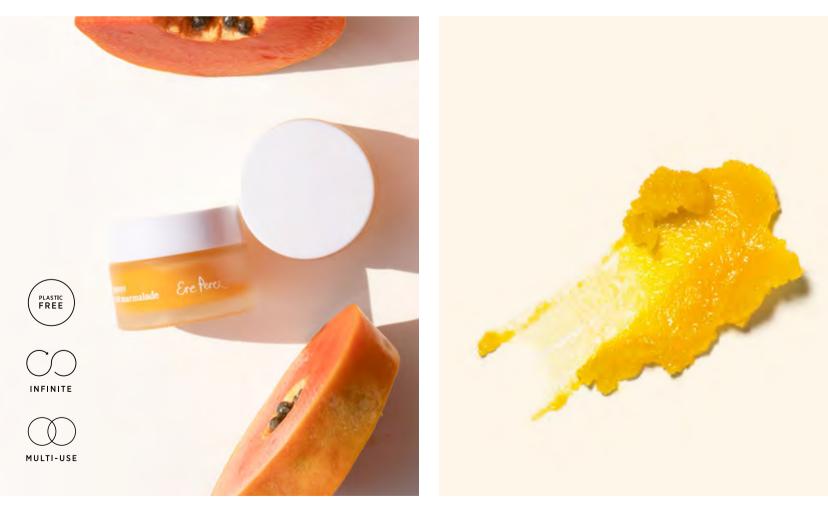

#### papaya sos marmalade

#### Repair + Protect + Rescue

Rescue your skin with this vital soothe-all balm. Ultra-repairing for face, hands, feet, body and even hair. Your all-in-one remedy that melts into skin. With fermented papaya extract which can accelerate healing, coconut, hemp and chia. Perfect skin protection for home and travel.

30g