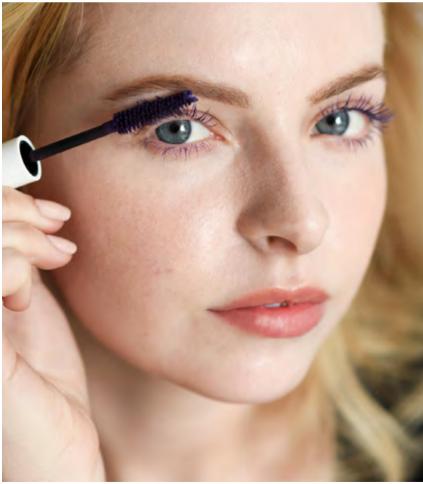

#### avocado **waterproof mascara**

Volumising mascara made with mamey and avocado oils, considered to stimulate growth, regenerate and strengthen lashes. Waterproof, smudge-proof, full black coverage and amazing 24-hour wear. Perfect for day or night to suit your busy lifestyle. Made with the highest quality natural ingredients and friendly to sensitive eyes. For a natural look or high glamour. A unique waterproof mascara to rely on.