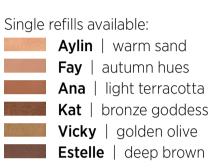

#### Beautiful

This palette has three matte base shades and three shimmer shades for soft to smokey eye looks.

Single refills available:

1g

#### Gorgeous

This palette has three matte shades and three that shimmer and shine. Colours can be blended or worn alone. Creative natural earth-inspired colours to make your eyes your best feature.

6g

1g