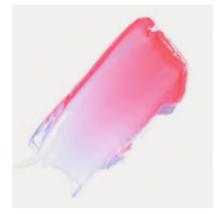

## beetroot **cheek & lip tint**

Long-lasting colour tint for cheeks and lips. Water-based formula featuring beetroot extracts that may nourish and hydrate skin. Rich in antioxidants, this healthy tint acts as a natural blush/stain and lasts all day. Our most popular 2-in-1 product. Beetroot is best, day or night!

4.5ml

lips

# beetroot **cheek & lip tint**

Joy | cherry red

lips -

Fun | fuchsia pink