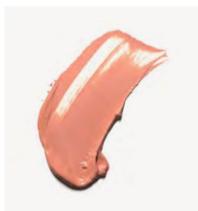

## carrot **colour pots**

Multitasking colour cream blush! A smooth vegan balm adds instant colour to cheeks and lips. Builds and blends easily with max staying power. Features many healthy ingredients like carrots, full of antioxidants and helpful in keeping skin soft and hydrated. Now with new plastic free packaging! These carrot beauties are all glass and aluminium and are more eco than ever.

## carrot **colour pots**

Healthy | creamy caramel

Happy | crimson red

Harmony | dusty pink

Hello | poppy flower

Hey | lollipop lilac

eyes