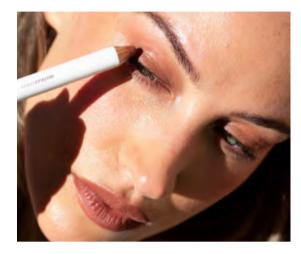

# almond **brow pencil**

They say that eyebrows frame the face, so give yours the right attention with our perfect natural pencil. Formulated with almond oil for an easy application and a smooth finish. Look no further for your dream brows, this nifty natural pencil is all you need. Features an inbuilt grooming brush to tame fly-away hairs and neaten brows. One shade that will suit everyone.