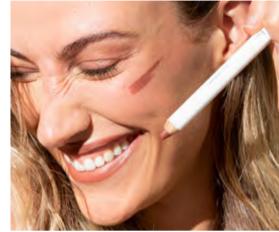

3g

Multitasking beauty crayons for cheeks, lips and anywhere you want to blush up! Pigmented colour in a nourishing natural formula, plastic free and zero waste. Define and blend with this tapered slim crayon that is oh-so-easy to apply for full coverage colour. Long-lasting matte finish, a creamy formula which glides on flawlessly. Hydrating and conditioning ingredients.

Grace | rosy taupe

Charm | burnt peach

Brave | tawny toffee

Heart | pomegranate red

1/1/1

Wild | deep saffron

Rebel | berry burgundy