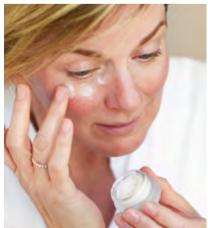

#### Moisturise + Regenerate + Protect

Regenerate delicate skin with this deeply moisturising skin butter for lips and eyes. Formulated to help reduce puffiness around the eyes and aid in adding moisture to fine lines around lips. Promotes youthful, hydrated skin with rich shea butter, cranberry and cucumber. Extreme protection for lip and eye areas, day and night.