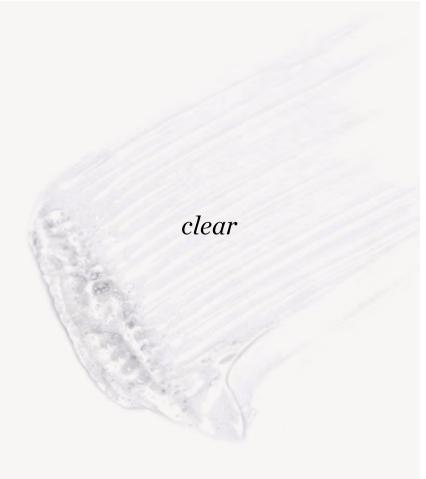

# aloe gel **lash & brow mascara**

The ultimate all-in-one mascara! Clear natural gel mascara made with the highest quality ingredients. Featuring vitamin-rich aloe vera, considered to lengthen lashes and highlight your true lash colour. Adds a layer of shine. Suitable for lash extensions, contact lenses and sensitive eyes. Sweat-proof and water-resistant. Use as a brow groomer for extra shape and definition for a sleek natural look.