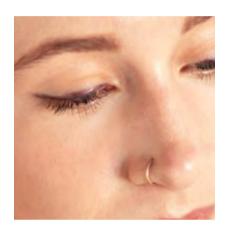

eyes

1.1g

Soft natural eyeliner pencil. A soothing formulation of oils including jojoba, considered to help protect your eyelid and stimulate lash growth. Gentle on eyes, suitable for sensitivities. Frame eyes or smudge for a smokey look. Practical design for easy application.