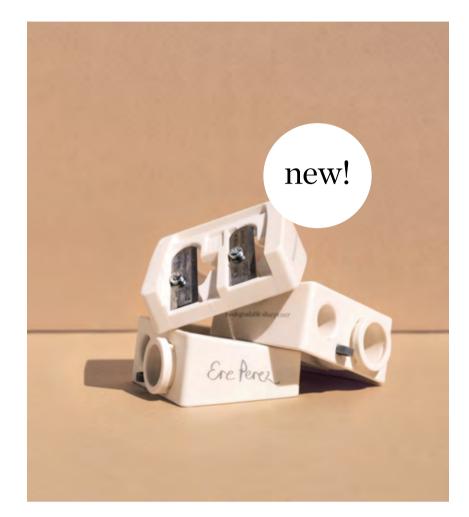

#### eco **duo sharpener**

The ultimate high-performance sharpener perfectly paired with both crayons and pencils of different sizes. Made from biodegradable corn resin with two recyclable 5-star carbon steel blades. High-quality, high-impact, eco-friendly. Can your beauty bag get anymore eco!