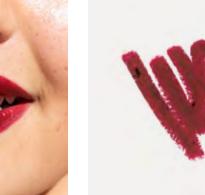

3g

Multitasking beauty crayons for cheeks, lips and anywhere you want to blush up! Pigmented colour in a nourishing natural formula, plastic free and zero waste. Define and blend with this tapered slim crayon that is oh-so-easy to apply for full coverage colour. Long-lasting matte finish, a creamy formula which glides on flawlessly. Hydrating and conditioning ingredients.

Grace | rosy taupe

Charm | burnt peach

Brave | tawny toffee

Heart | pomegranate red

1/1/1

Wild | deep saffron

Rebel | berry burgundy