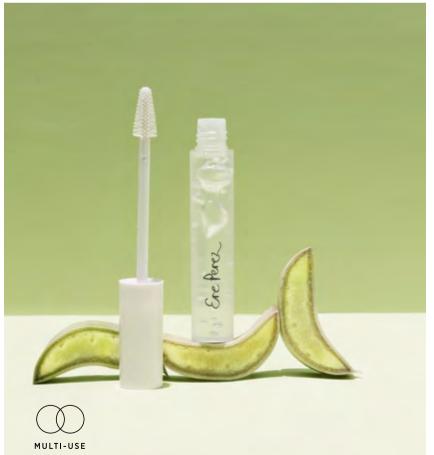

# aloe gel **lash & brow mascara**

The ultimate all-in-one mascara! Clear natural gel mascara made with the highest quality ingredients. Featuring vitamin-rich aloe vera, considered to lengthen lashes and highlight your true lash colour. Adds a layer of shine. Suitable for lash extensions, contact lenses and sensitive eyes. Sweat-proof and water-resistant. Use as a brow groomer for extra shape and definition for a sleek natural look.