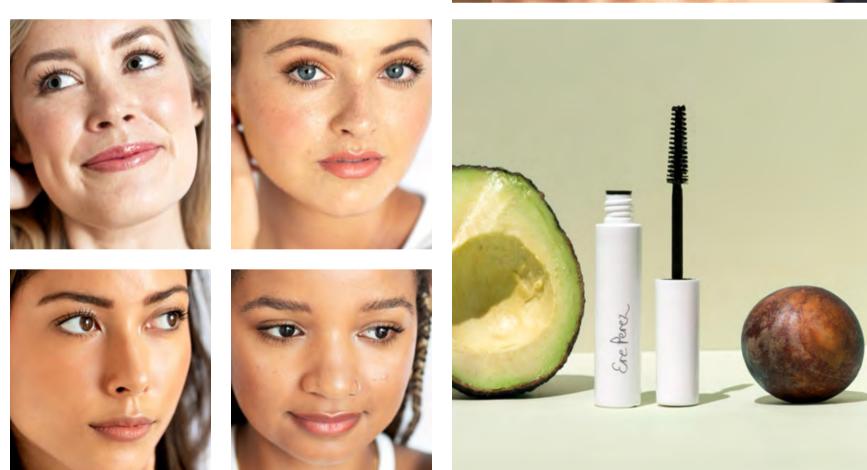

# natural almond **mascara**

Essential natural mascara, the star product that launched the Ere Perez range in 2002. This little beauty is famous! Featuring almond oil, considered to strengthen and lengthen lashes, while stimulating growth. Smudge-proof, water resistant, long-lasting. Kind to all eyes, even sensitive ones and contact lenses. Staple beauty product, no fuss. Perfect for all-day wear. Best glossy black lashes, naturally. Everyone loves this – you will too.

10ml

# natural almond **mascara**

Black

Brown

Mauve | deep indigo

made with integrity

#### avocado **waterproof mascara**

Volumising mascara made with mamey and avocado oils, considered to stimulate growth, regenerate and strengthen lashes. Waterproof, smudge-proof, full black coverage and amazing 24-hour wear. Perfect for day or night to suit your busy lifestyle. Made with the highest quality natural ingredients and friendly to sensitive eyes. For a natural look or high glamour. A unique waterproof mascara to rely on.

eyes

10ml