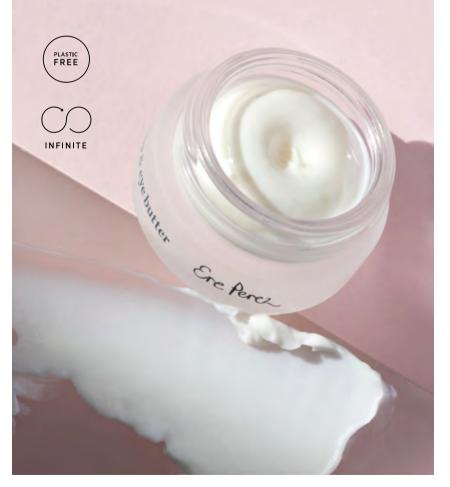

#### wild tomato **riche crème**

A deeply hydrating multi-use crème with a buttery texture that melts into skin. Lusciously restorative and rejuvenates all skins and ages. So velvety as a rich moisturiser and doubles as a hydrating face mask. Delicate enough for daily wear and thick enough to be your new night cream.

Apply as the final skincare step, morning/night.

100% plastic free, with an opal white glass jar and aluminium lid This is a sustainable crème that loves the earth and your skin.

ultimate day & night cream!