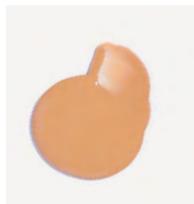

#### quinoa **water foundation**

A lightweight water based vegan foundation that gives a natural finish. Enriched with quinoa known to help heal inflammation and increase elasticity. Blackcurrant is added for antioxidants and vitamins. Glides on, blendable and melts into your skin for a fresh matte finish. For light or medium coverage.

#### quinoa **water foundation**

face

\_

Rise | neutral/light

Haze | warm/fair

Noon | medium/neutral

Dawn | mid/warm

Dusk | medium/deep