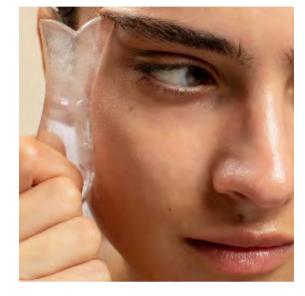

#### quartz sculpt & lift face stone

#### Detox + Invigorate + Contour

This face massage stone encourages radiant, healthy skin with anti-ageing and micro-circulation benefits. Crafted with authentic clear quartz, the luxurious tool adjusts to the natural contours of your face to sculpt and lift. By gently massaging over your skin, it stimulates lymphatic drainage and kickstarts micro-circulation. Based on the Chinese technique of Gua Sha, make this part of your beauty routine and receive anti-ageing benefits and a natural facial lift!

#### natural face lift!

made with integrity