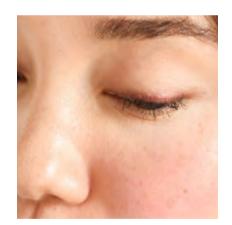

eyes

1.1g

Soft natural eyeliner pencil. A soothing formulation of oils including jojoba, considered to help protect your eyelid and stimulate lash growth. Gentle on eyes, suitable for sensitivities. Frame eyes or smudge for a smokey look. Practical design for easy application.