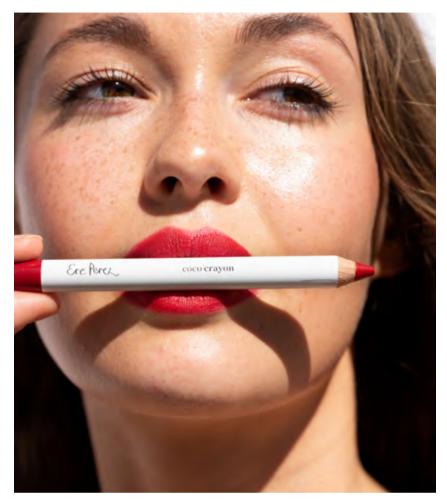

3g

Multitasking beauty crayons for cheeks, lips and anywhere you want to blush up! Pigmented colour in a nourishing natural formula, plastic free and zero waste. Define and blend with this tapered slim crayon that is oh-so-easy to apply for full coverage colour. Long-lasting matte finish, a creamy formula which glides on flawlessly. Hydrating and conditioning ingredients.

Grace | rosy taupe

Charm | burnt peach

Brave | tawny toffee

Heart | pomegranate red

1/1/1

Wild | deep saffron

Rebel | berry burgundy