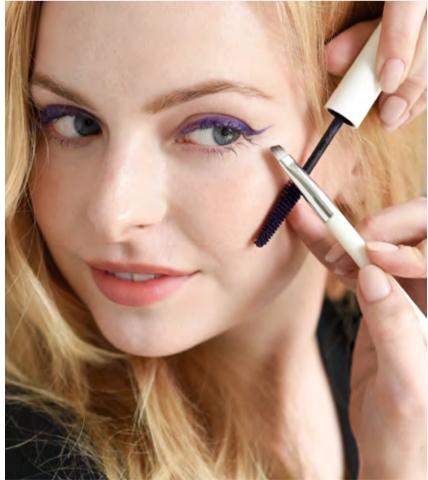

# natural almond **mascara**

Essential natural mascara, the star product that launched the Ere Perez range in 2002. This little beauty is famous! Featuring almond oil, considered to strengthen and lengthen lashes, while stimulating growth. Smudge-proof, water resistant, long-lasting. Kind to all eyes, even sensitive ones and contact lenses. Staple beauty product, no fuss. Perfect for all-day wear. Best glossy black lashes, naturally. Everyone loves this – you will too.