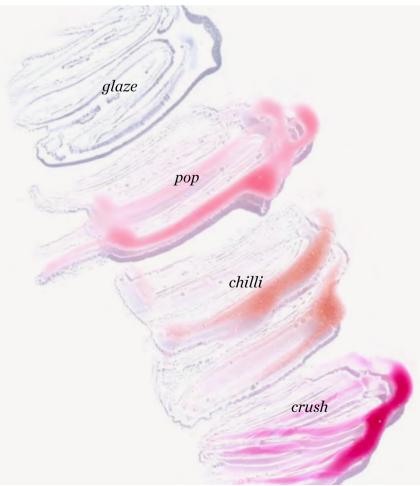

# mango **lip honey**

Glaze | quartz crystal clear

Pop | lollipop pink

Chilli | spicy nude

Crush | boysenberry purple