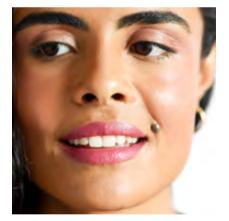

## beetroot **cheek & lip tint**

Long-lasting colour tint for cheeks and lips. Water-based formula featuring beetroot extracts that may nourish and hydrate skin. Rich in antioxidants, this healthy tint acts as a natural blush/stain and lasts all day. Our most popular 2-in-1 product. Beetroot is best, day or night!

# beetroot **cheek & lip tint**

Joy | cherry red

lips -

Fun | fuchsia pink