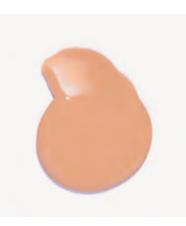

#### oat milk **foundation**

Better than ever cream foundation: non-greasy, natural finish and longlasting. Unique formula with star ingredient natural oat milk, which is considered to help balance the pH levels in your skin and contains gentle natural exfoliating properties to assist with skin tone. Buildable foundation that offers medium to full coverage. You'll love it!

#### oat milk **foundation**

Latte | porcelain

Honey | creamy ivory

Malt | fair beige

Chai | light medium

Maple | natural tan

Caramel | warm golden

Brew | dark toffee