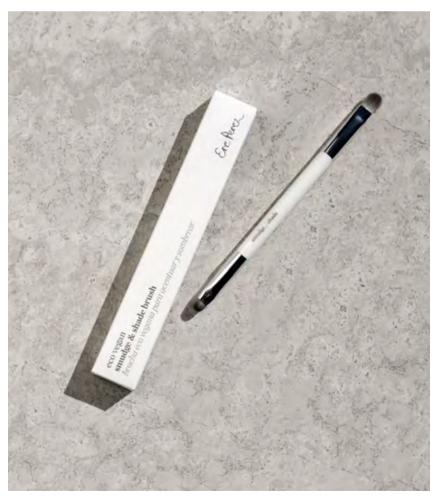

#### eco vegan **smudge & shade brush**

This expertly designed eye brush can be used to create a variety of eye looks.

Featuring a compact short side to smudge liners and darker shadow colours and a shading side to precisely deposit the perfect amount of eye shadow. Made with quality materials that last – vegan bristles and biodegradable corn resin handle.