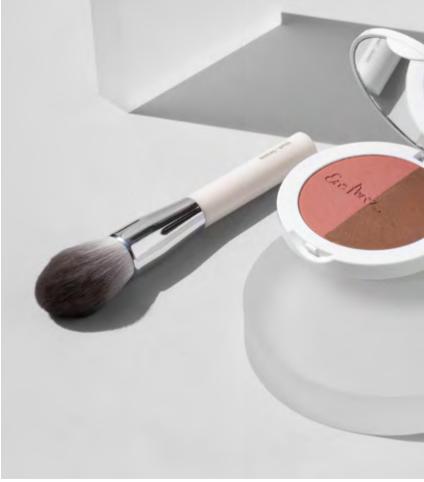

### eco vegan **blush & bronze brush**

Simply beautiful powder brush to add colour to your cheeks. Use to apply our rice powder blush and bronzer products. Made with quality materials that last – vegan bristles and biodegradable corn resin handle.

Designed to evenly distribute powder over the skin for a natural look that can be amplified with multiple layers. Take this brush with you everywhere and add a dash of colour throughout the day.