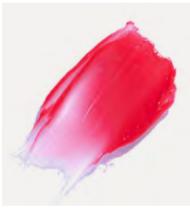

## beetroot **cheek & lip tint**

Long-lasting colour tint for cheeks and lips. Water-based formula featuring beetroot extracts that may nourish and hydrate skin. Rich in antioxidants, this healthy tint acts as a natural blush/stain and lasts all day. Our most popular 2-in-1 product. Beetroot is best, day or night!

4.5ml

lips

# beetroot **cheek & lip tint**

Joy | cherry red

lips -

Fun | fuchsia pink